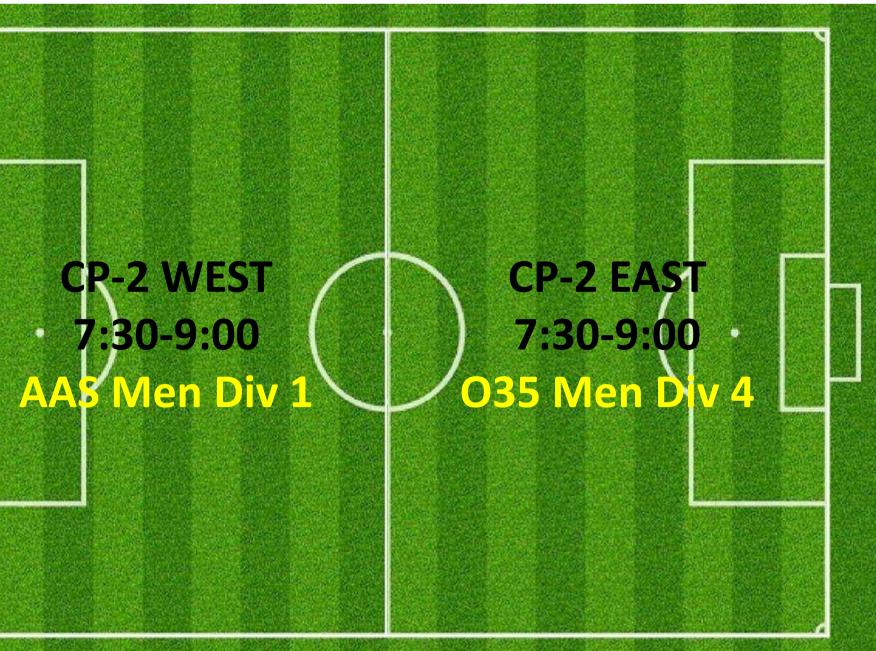

## TUESDAY 8:00PM – 9:30PM Lysaght park

#### **CAMPBELL 1**

CP-3 WEST • 8:30-9:30 A.A Men Div 9 • 8:30-9:30 • Mien Div 9 ALTERNATE SETUP FOR NO MAKE UP GAME