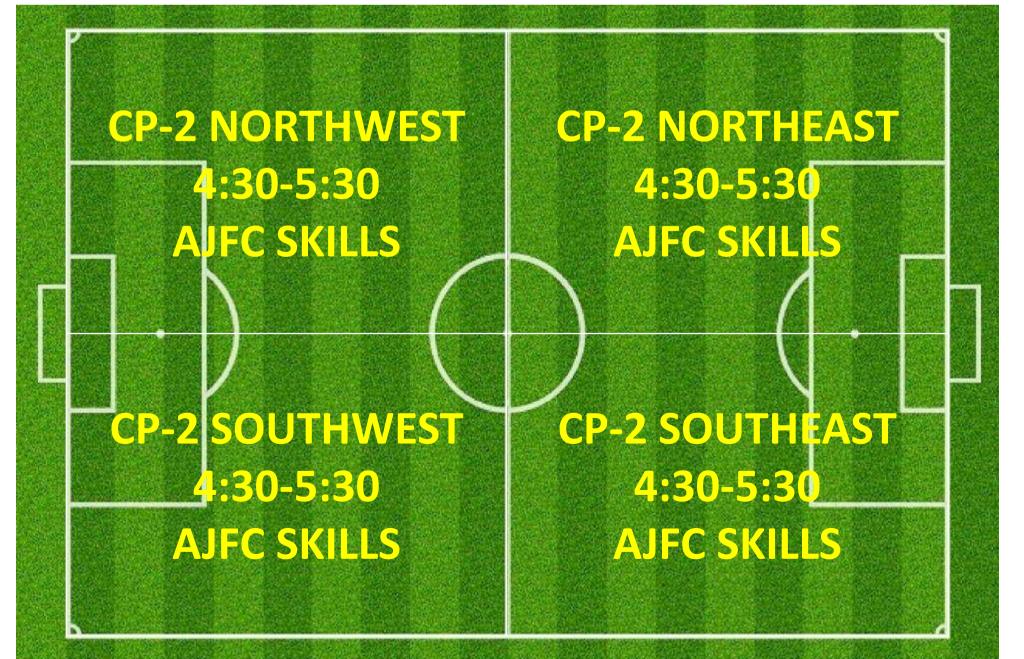

#### CAMPBELL 2

| CP-2<br>NORTHWEST<br>4:30-5:00 | CP-2<br>NORTHMID<br>4:30-5:00 | CP-2<br>NORTHEAST<br>4:30-5:00                 |  |
|--------------------------------|-------------------------------|------------------------------------------------|--|
| CP-2<br>SOUTHWEST<br>4:30-5:30 | CP-2<br>SOUTHMID<br>4:30-5:30 | CP-2<br>SOUTHEAST<br>4:30-5:30<br>U6/5 Possums |  |