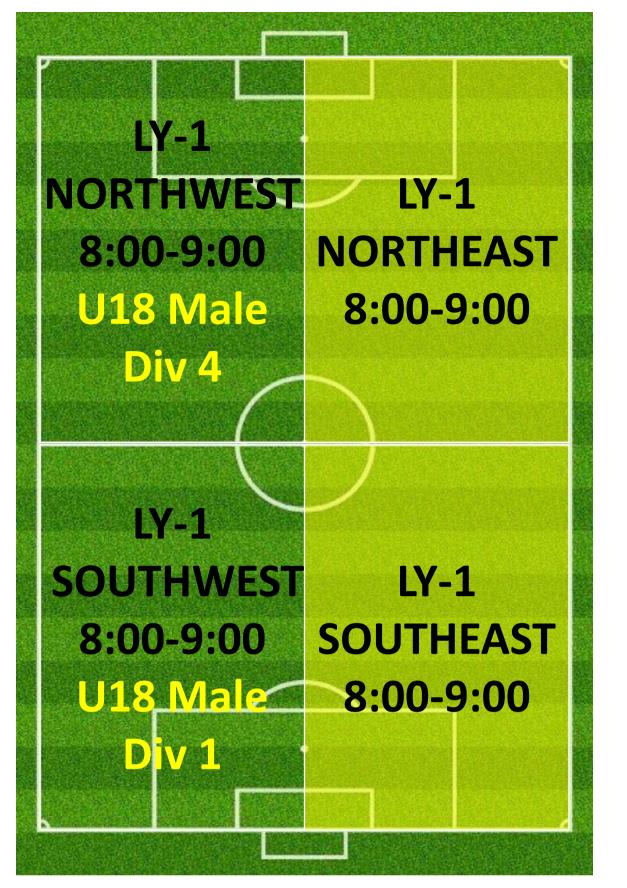

## CAMPBELL PARK & LYSAGHT PARK AJFC TRAINING SCHEDULE ALLOCATIONS TUESDAYS SUMMARY

| TEAM NAME                           | Team Code      | Day     | Start Time | End Time | Pitch         | Pitch Reference       |
|-------------------------------------|----------------|---------|------------|----------|---------------|-----------------------|
| Abbotsford Juniors 06 01 Bandicoots | AJS0601        | TUESDAY | 5:30PM     | 6:30PM   | LYSAGHT PARK  | LY-1 WESTMID          |
| Abbotsford Juniors 06 02 Bilbies    | AJS0602        | TUESDAY | 5:00PM     | 6:00PM   | CAMPBELL PARK | <b>CP-2 NORTHEAST</b> |
| Abbotsford Juniors 06 05 Possums    | AJS0605        | TUESDAY | 4:30PM     | 5:30PM   | CAMPBELL PARK | CP-2 SOUTHEAST        |
| Abbotsford Juniors 07 01 Crocs      | AJS0701        | TUESDAY | 5:30PM     | 6.30PM   | CAMPBELL PARK | <b>CP-2 SOUTHMID</b>  |
| Abbotsford Juniors 07 03 Goannas    | AJS0703        | TUESDAY | 4:30PM     | 5:30PM   | CAMPBELL PARK | <b>CP-3 NORTHEAST</b> |
| Abbotsford Juniors 07 06 Taipans    | AJS0706        | TUESDAY | 5:00PM     | 6:00PM   | CAMPBELL PARK | <b>CP-2 NORTHWEST</b> |
| Abbotsford Juniors 08 01            | AJS0801        | TUESDAY | 5:30PM     | 6:30PM   | CAMPBELL PARK | <b>CP-1 SOUTHWEST</b> |
| Abbotsford Juniors 08 09            | AJS0809        | TUESDAY | 5:30PM     | 6:30PM   | CAMPBELL PARK | <b>CP-2 SOUTHEAST</b> |
| Abbotsford Juniors 08GIRLS 03 B     | AJS08GIRLS03FB | TUESDAY | 5:30PM     | 6.30PM   | CAMPBELL PARK | <b>CP-2 SOUTHWEST</b> |
| Abbotsford Juniors 09 01            | AJS0901        | TUESDAY | 5:30PM     | 6:30PM   | CAMPBELL PARK | <b>CP-3 NORTHEAST</b> |
| Abbotsford Juniors 09 06            | AJS0906        | TUESDAY | 5:30PM     | 6:30PM   | LYSAGHT PARK  | LY-1 NORTHWEST        |
| Abbotsford Juniors 09GIRLS 01       | AJS09GIRLS01F  | TUESDAY | 6:30PM     | 7:30PM   | CAMPBELL PARK | <b>CP-2 SOUTHWEST</b> |
| Abbotsford Juniors 10 03            | AJS1003        | TUESDAY | 5:30PM     | 6:30PM   | LYSAGHT PARK  | LY-1 SOUTHWEST        |
| Abbotsford Juniors 10 05            | AJS1005        | TUESDAY | 6:00PM     | 7:00PM   | LYSAGHT PARK  | LY-1 SOUTHEAST        |
| Abbotsford Juniors 10GIRLS 02 A     | AJS10GIRLS02FA | TUESDAY | 6:00PM     | 7:00PM   | CAMPBELL PARK | <b>CP-2 NORTHWEST</b> |
| Abbotsford Juniors 11 03 A          | AJS1103A       | TUESDAY | 5:00PM     | 6:00PM   | CAMPBELL PARK | <b>CP-3 SOUTHWEST</b> |
| Abbotsford Juniors 11GIRLS 04       | AJS11GIRLS04F  | TUESDAY | 5:00PM     | 6:00PM   | CAMPBELL PARK | <b>CP-3 NORTHWEST</b> |
| Abbotsford Juniors 12 01            | AJS1201        | TUESDAY | 5:30PM     | 6:30PM   | CAMPBELL PARK | <b>CP-3 SOUTHEAST</b> |
| Abbotsford Juniors 12 05            | AJS1205        | TUESDAY | 6:00PM     | 7:00PM   | LYSAGHT PARK  | LY-1 NORTHEAST        |
| Abbotsford Juniors 12GIRLS 01       | AJS12GIRLS01F  | TUESDAY | 6:00PM     | 7:00PM   | CAMPBELL PARK | <b>CP-2 NORTHEAST</b> |
| Abbotsford Juniors 13 03            | AJS1303        | TUESDAY | 6:00PM     | 7.00PM   | CAMPBELL PARK | <b>CP-3 NORTHWEST</b> |
| Abbotsford Juniors 14 03 A          | AJS1403MA      | TUESDAY | 6:00PM     | 7:00PM   | CAMPBELL PARK | <b>CP-3 SOUTHWEST</b> |
| Abbotsford Juniors 14GIRLS 01       | AJS14GIRLS01F  | TUESDAY | 6:30PM     | 7:30PM   | CAMPBELL PARK | <b>CP-3 SOUTHEAST</b> |
| Abbotsford Juniors 14GIRLS 02 B     | AJS14GIRLS02FB | TUESDAY | 6:30PM     | 7:30PM   | CAMPBELL PARK | <b>CP-2 SOUTHEAST</b> |
| Abbotsford Juniors 16 02            | AJS1602M       | TUESDAY | 7:00PM     | 8:00PM   | CAMPBELL PARK | <b>CP-2 NORTHEAST</b> |
| Abbotsford Juniors 16GIRLS 01       | AJS16GIRLS01F  | TUESDAY | 7:30PM     | 8.30PM   | CAMPBELL PARK | <b>CP-3 SOUTHEAST</b> |
| Abbotsford Juniors 18 01            | AJS1801M       | TUESDAY | 7:30PM     | 8:30PM   | LYSAGHT PARK  | LY-1 SOUTHWEST        |
| Abbotsford Juniors 18 04            | AJS1804M       | TUESDAY | 7:30PM     | 8:30PM   | LYSAGHT PARK  | LY-1 NORTHWEST        |
| Abbotsford Juniors 18 03            | AJS1803M       | TUESDAY | 7:30PM     | 8:30PM   | CAMPBELL PARK | <b>CP-3 SOUTHWEST</b> |
| Abbotsford Juniors 35 01            | AJS3501M       | TUESDAY | 8.00PM     | 9.00PM   | CAMPBELL PARK | <b>CP-2 NORTHWEST</b> |
| Abbotsford Juniors AA 09            | AJSAA09M       | TUESDAY | 8:30PM     | 9.30PM   | CAMPBELL PARK | <b>CP-3 SOUTHEAST</b> |
| Abbotsford Juniors AA 11            | AJSAA11M       | TUESDAY | 8:00PM     | 9.00PM   | CAMPBELL PARK | <b>CP-2 NORTHWEST</b> |
| Abbotsford Juniors AA 17            | AJSAA17M       | TUESDAY | 7:30PM     | 8:30PM   | CAMPBELL PARK | <b>CP-2 SOUTHWEST</b> |
| GOALKEEPER TRAINING                 | RESERVED       | TUESDAY | 4:30PM     | 7:00PM   | CAMPBELL PARK | <b>CP-1 NORTHWEST</b> |
| OPEN SKILLS TRAINING                | RESERVED       | TUESDAY | 4:30PM     | 7:00PM   | CAMPBELL PARK | CP-1 EAST             |
| Tuesday Catch-up Game               | RESERVED       | TUESDAY | 7:15PM     | 9:15PM   | CAMPBELL PARK | FIELD 1               |

## CAMPBELL PARK & LYSAGHT PARK; AJFC TRAINING SCHEDULE ALLOCATIONS WEDNESDAYS SUMMARY

| TEAM NAME                          | Team Code      | Day       | 🛪 Start Time | - End Time | Pitch         | 🔽 Pitch Reference 💽   |
|------------------------------------|----------------|-----------|--------------|------------|---------------|-----------------------|
| Abbotsford Juniors 06 04 Kangaroos | AJS0604        | WEDNESDAY | 5:00PM       | 6:00PM     | CAMPBELL PARK | CP-2 SOUTHMID         |
| Abbotsford Juniors 06 06 Quokkas   | AJS0606        | WEDNESDAY | 4:30PM       | 5:30PM     | CAMPBELL PARK | CP-1 SOUTHEAST        |
| Abbotsford Juniors 07 07 Gliders   | AJS0707        | WEDNESDAY | 5:00PM       | 6:00PM     | CAMPBELL PARK | <b>CP-2 SOUTHEAST</b> |
| Abbotsford Juniors 08 02           | AJS0802        | WEDNESDAY | 5:30PM       | 6:30PM     | CAMPBELL PARK | CP-3 SOUTHEAST        |
| Abbotsford Juniors 08 06           | AJS0806        | WEDNESDAY | 5:00PM       | 6:00PM     | CAMPBELL PARK | <b>CP-2 SOUTHWEST</b> |
| Abbotsford Juniors 08GIRLS 01      | AJS08GIRLS01F  | WEDNESDAY | 5:00PM       | 6:00PM     | CAMPBELL PARK | <b>CP-2 NORTHEAST</b> |
| Abbotsford Juniors 09 04           | AJS0904        | WEDNESDAY | 5:00PM       | 6:00PM     | LYSAGHT PARK  | LY-1 SOUTHEAST        |
| Abbotsford Juniors 09 07           | AJS0907        | WEDNESDAY | 6:00PM       | 7:00PM     | LYSAGHT PARK  | LY-1 SOUTHWEST        |
| Abbotsford Juniors 09 10           | AJS0910        | WEDNESDAY | 5:30PM       | 6:30PM     | CAMPBELL PARK | <b>CP-3 NORTHWEST</b> |
| Abbotsford Juniors 09GIRLS 02      | AJS09GIRLS02F  | WEDNESDAY | 5:30PM       | 6:30PM     | CAMPBELL PARK | <b>CP-1 SOUTHEAST</b> |
| Abbotsford Juniors 10 01           | AJS1001        | WEDNESDAY | 6:00PM       | 7:00PM     | CAMPBELL PARK | CP-2 SOUTHEAST        |
| Abbotsford Juniors 10 08           | AJS1008        | WEDNESDAY | 5:00PM       | 6:00PM     | LYSAGHT PARK  | LY-1 SOUTHWEST        |
| Abbotsford Juniors 11 05           | AJS1105        | WEDNESDAY | 6:00PM       | 7:00PM     | CAMPBELL PARK | <b>CP-2 SOUTHWEST</b> |
| Abbotsford Juniors 11GIRLS 03      | AJS11GIRLS03F  | WEDNESDAY | 5:00PM       | 6:00PM     | CAMPBELL PARK | <b>CP-2 NORTHWEST</b> |
| Abbotsford Juniors 12GIRLS 02      | AJS12GIRLS02F  | WEDNESDAY | 5:30PM       | 6.30PM     | CAMPBELL PARK | <b>CP-1 NORTHWEST</b> |
| Abbotsford Juniors 13GIRLS 01 B    | AJS13GIRLS01FB | WEDNESDAY | 6:00PM       | 7:00PM     | CAMPBELL PARK | <b>CP-2 NORTHEAST</b> |
| Abbotsford Juniors 13GIRLS 01 A    | AJS13GIRLS01FA | WEDNESDAY | 6:30PM       | 7:30PM     | CAMPBELL PARK | <b>CP-1 NORTHEAST</b> |
| Abbotsford Juniors 14 01           | AJS1401M       | WEDNESDAY | 6:30PM       | 7:30PM     | CAMPBELL PARK | <b>CP-1 SOUTHEAST</b> |
| Abbotsford Juniors 15 01           | AJS1501M       | WEDNESDAY | 6:30PM       | 7:30PM     | CAMPBELL PARK | <b>CP-3 SOUTHWEST</b> |
| Abbotsford Juniors 15GIRLS 03 A    | AJS15GIRLS03FA | WEDNESDAY | 6:00PM       | 7:00PM     | CAMPBELL PARK | <b>CP-2 NORTHWEST</b> |
| Abbotsford Juniors 16 03           | AJS1603M       | WEDNESDAY | 6:30PM       | 7:30PM     | CAMPBELL PARK | <b>CP-1 SOUTHWEST</b> |
| Abbotsford Juniors 19GIRLS 02 B    | AJS19GIRLS02FB | WEDNESDAY | 7:30PM       | 8:30PM     | LYSAGHT PARK  | LY-1 NORTHWEST        |
| Abbotsford Juniors 19GIRLS 02 A    | AJS19GIRLS02FA | WEDNESDAY | 6:30PM       | 7:30PM     | CAMPBELL PARK | <b>CP-3 SOUTHEAST</b> |
| Abbotsford Juniors 21 01           | AJS2101M       | WEDNESDAY | 7:30PM       | 8:30PM     | LYSAGHT PARK  | LY-1 SOUTHEAST        |
| Abbotsford Juniors 35 04           | AJS3504M       | WEDNESDAY | 7:30PM       | 8.30PM     | CAMPBELL PARK | <b>CP-3 NORTHEAST</b> |
| Abbotsford Juniors 35 06           | AJS3506M       | WEDNESDAY | 7:30PM       | 8:30PM     | LYSAGHT PARK  | LY-1 SOUTHWEST        |
| Abbotsford Juniors 35WOMEN 01      | AJS35WOMEN01F  | WEDNESDAY | 7:30PM       | 8:30PM     | CAMPBELL PARK | <b>CP-1 NORTHWEST</b> |
| Abbotsford Juniors 35WOMEN 03      | AJS35WOMEN03F  | WEDNESDAY | 7:30PM       | 8.30PM     | LYSAGHT PARK  | LY-1 NORTHEAST        |
| Abbotsford Juniors 45 03           | AJS4503M       | WEDNESDAY | 7:30PM       | 8.30PM     | CAMPBELL PARK | CP-1 SOUTHEAST        |
| Abbotsford Juniors 45 06 A         | AJS4506MA      | WEDNESDAY | 7:30PM       | 8.30PM     | CAMPBELL PARK | <b>CP-1 NORTHEAST</b> |
| Abbotsford Juniors AA 03           | AJSAA03M       | WEDNESDAY | 8:00PM       | 9:00PM     | CAMPBELL PARK | <b>CP-3 SOUTHEAST</b> |
| Abbotsford Juniors AA 07           | AJSAA07M       | WEDNESDAY | 7:30PM       | 8.30PM     | CAMPBELL PARK | <b>CP-1 SOUTHWEST</b> |
| Abbotsford Juniors AA-Sunday 01    | AJSAAS01M      | WEDNESDAY | 7:30PM       | 8:30PM     | CAMPBELL PARK | <b>CP-3 NORTHWEST</b> |
| Abbotsford Juniors AA-Sunday 02    | AJSAAS02M      | WEDNESDAY | 7:30PM       | 8.30PM     | CAMPBELL PARK | <b>CP-3 SOUTHWEST</b> |
| AJFC EVENTS RESERVED               | RESERVED       | WEDNESDAY | 4:30PM       | 7:30PM     | LYSAGHT PARK  | LY-1 NORTHWEST        |
| Wednesday Catch-up Game            | RESERVED       | WEDNESDAY | 7:15PM       | 9:15PM     | CAMPBELL PARK | FIELD 2               |