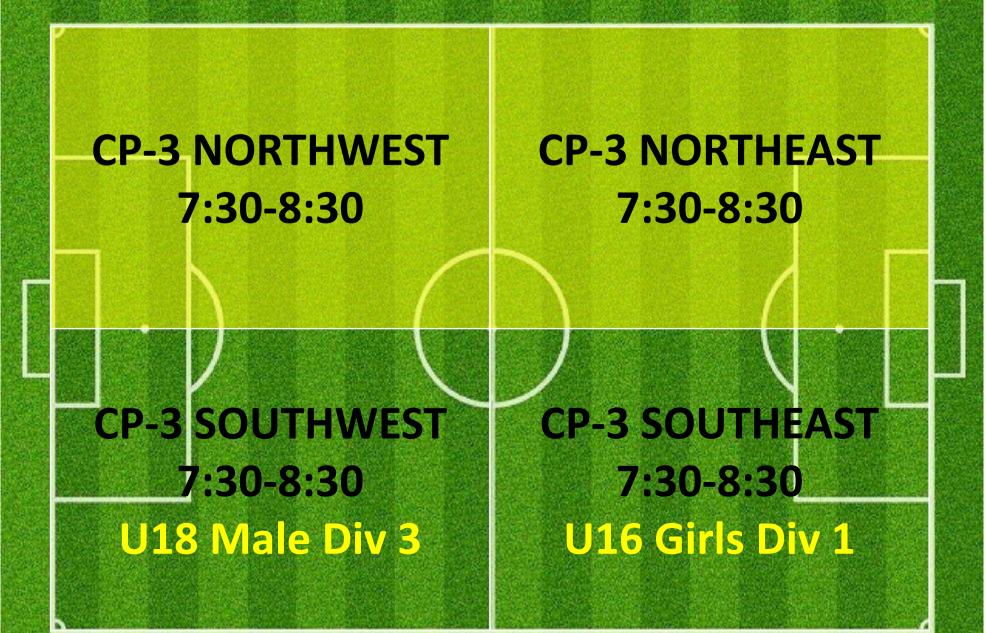

## THURSDAY 7:00 – 8:30PM

#### **CAMPBELL 1**

#### CAMPBELL 3

#### LYSAGHT PARK

CP-2 NORTHWEST 7:30-8:30

CP-2 Southwest 7:30-8:30 CP-2 NORTHEAST 7:30-8:30 WOMEN DIV 7

CP-2 SOUTHEAST 7:30-8:30 WOMEN Div 4