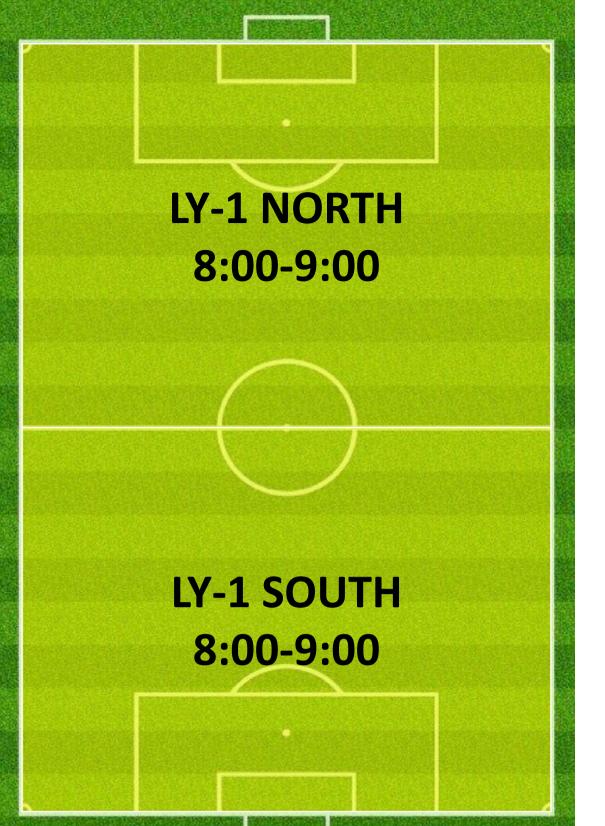

## THURSDAY 8:00 – 9:30PM

#### LYSAGHT PARK

CP-2 NORTHWEST 7:30-8:30

CP-2 Southwest 7:30-8:30 CP-2 NORTHEAST 7:30-8:30 WOMEN DIV 7

CP-2 SOUTHEAST 7:30-8:30 WOMEN Div 4