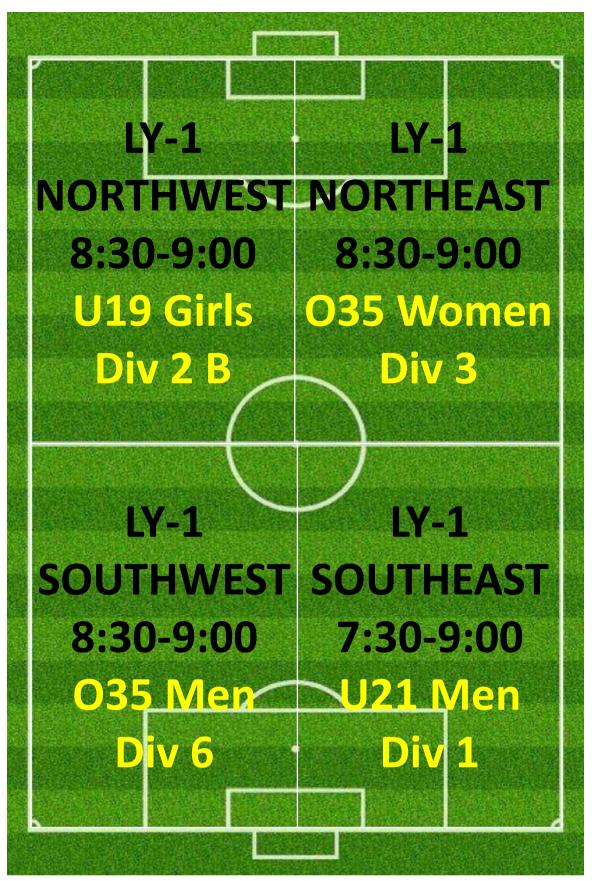

## CAMPBELL PARK & LYSAGHT PARK AJFC TRAINING SCHEDULE ALLOCATIONS TUESDAYS SUMMARY

| TEAM NAME                           | Team Code      | Day     | Start Time | End Time | Pitch         | Pitch Reference       |
|-------------------------------------|----------------|---------|------------|----------|---------------|-----------------------|
| Abbotsford Juniors 06 01 Bandicoots | AJS0601        | TUESDAY | 5:30PM     | 6:30PM   | LYSAGHT PARK  | LY-1 WESTMID          |
| Abbotsford Juniors 06 02 Bilbies    | AJS0602        | TUESDAY | 5:00PM     | 6:00PM   | CAMPBELL PARK | <b>CP-2 NORTHEAST</b> |
| Abbotsford Juniors 06 05 Possums    | AJS0605        | TUESDAY | 4:30PM     | 5:30PM   | CAMPBELL PARK | CP-2 SOUTHEAST        |
| Abbotsford Juniors 07 01 Crocs      | AJS0701        | TUESDAY | 5:30PM     | 6.30PM   | CAMPBELL PARK | <b>CP-2 SOUTHMID</b>  |
| Abbotsford Juniors 07 03 Goannas    | AJS0703        | TUESDAY | 4:30PM     | 5:30PM   | CAMPBELL PARK | <b>CP-3 NORTHEAST</b> |
| Abbotsford Juniors 07 06 Taipans    | AJS0706        | TUESDAY | 5:00PM     | 6:00PM   | CAMPBELL PARK | <b>CP-2 NORTHWEST</b> |
| Abbotsford Juniors 08 01            | AJS0801        | TUESDAY | 5:30PM     | 6:30PM   | CAMPBELL PARK | <b>CP-1 SOUTHWEST</b> |
| Abbotsford Juniors 08 09            | AJS0809        | TUESDAY | 5:30PM     | 6:30PM   | CAMPBELL PARK | <b>CP-2 SOUTHEAST</b> |
| Abbotsford Juniors 08GIRLS 03 B     | AJS08GIRLS03FB | TUESDAY | 5:30PM     | 6.30PM   | CAMPBELL PARK | <b>CP-2 SOUTHWEST</b> |
| Abbotsford Juniors 09 01            | AJS0901        | TUESDAY | 5:30PM     | 6:30PM   | CAMPBELL PARK | <b>CP-3 NORTHEAST</b> |
| Abbotsford Juniors 09 06            | AJS0906        | TUESDAY | 5:30PM     | 6:30PM   | LYSAGHT PARK  | LY-1 NORTHWEST        |
| Abbotsford Juniors 09GIRLS 01       | AJS09GIRLS01F  | TUESDAY | 6:30PM     | 7:30PM   | CAMPBELL PARK | <b>CP-2 SOUTHWEST</b> |
| Abbotsford Juniors 10 03            | AJS1003        | TUESDAY | 5:30PM     | 6:30PM   | LYSAGHT PARK  | LY-1 SOUTHWEST        |
| Abbotsford Juniors 10 05            | AJS1005        | TUESDAY | 6:00PM     | 7:00PM   | LYSAGHT PARK  | LY-1 SOUTHEAST        |
| Abbotsford Juniors 10GIRLS 02 A     | AJS10GIRLS02FA | TUESDAY | 6:00PM     | 7:00PM   | CAMPBELL PARK | <b>CP-2 NORTHWEST</b> |
| Abbotsford Juniors 11 03 A          | AJS1103A       | TUESDAY | 5:00PM     | 6:00PM   | CAMPBELL PARK | <b>CP-3 SOUTHWEST</b> |
| Abbotsford Juniors 11GIRLS 04       | AJS11GIRLS04F  | TUESDAY | 5:00PM     | 6:00PM   | CAMPBELL PARK | <b>CP-3 NORTHWEST</b> |
| Abbotsford Juniors 12 01            | AJS1201        | TUESDAY | 5:30PM     | 6:30PM   | CAMPBELL PARK | <b>CP-3 SOUTHEAST</b> |
| Abbotsford Juniors 12 05            | AJS1205        | TUESDAY | 6:00PM     | 7:00PM   | LYSAGHT PARK  | LY-1 NORTHEAST        |
| Abbotsford Juniors 12GIRLS 01       | AJS12GIRLS01F  | TUESDAY | 6:00PM     | 7:00PM   | CAMPBELL PARK | <b>CP-2 NORTHEAST</b> |
| Abbotsford Juniors 13 03            | AJS1303        | TUESDAY | 6:00PM     | 7.00PM   | CAMPBELL PARK | <b>CP-3 NORTHWEST</b> |
| Abbotsford Juniors 14 03 A          | AJS1403MA      | TUESDAY | 6:00PM     | 7:00PM   | CAMPBELL PARK | <b>CP-3 SOUTHWEST</b> |
| Abbotsford Juniors 14GIRLS 01       | AJS14GIRLS01F  | TUESDAY | 6:30PM     | 7:30PM   | CAMPBELL PARK | <b>CP-3 SOUTHEAST</b> |
| Abbotsford Juniors 14GIRLS 02 B     | AJS14GIRLS02FB | TUESDAY | 6:30PM     | 7:30PM   | CAMPBELL PARK | <b>CP-2 SOUTHEAST</b> |
| Abbotsford Juniors 16 02            | AJS1602M       | TUESDAY | 7:00PM     | 8:00PM   | CAMPBELL PARK | <b>CP-2 NORTHEAST</b> |
| Abbotsford Juniors 16GIRLS 01       | AJS16GIRLS01F  | TUESDAY | 7:30PM     | 8.30PM   | CAMPBELL PARK | <b>CP-3 SOUTHEAST</b> |
| Abbotsford Juniors 18 01            | AJS1801M       | TUESDAY | 7:30PM     | 8:30PM   | LYSAGHT PARK  | LY-1 SOUTHWEST        |
| Abbotsford Juniors 18 04            | AJS1804M       | TUESDAY | 7:30PM     | 8:30PM   | LYSAGHT PARK  | LY-1 NORTHWEST        |
| Abbotsford Juniors 18 03            | AJS1803M       | TUESDAY | 7:30PM     | 8:30PM   | CAMPBELL PARK | <b>CP-3 SOUTHWEST</b> |
| Abbotsford Juniors 35 01            | AJS3501M       | TUESDAY | 8.00PM     | 9.00PM   | CAMPBELL PARK | <b>CP-2 NORTHWEST</b> |
| Abbotsford Juniors AA 09            | AJSAA09M       | TUESDAY | 8:30PM     | 9.30PM   | CAMPBELL PARK | <b>CP-3 SOUTHEAST</b> |
| Abbotsford Juniors AA 11            | AJSAA11M       | TUESDAY | 8:00PM     | 9.00PM   | CAMPBELL PARK | <b>CP-2 NORTHWEST</b> |
| Abbotsford Juniors AA 17            | AJSAA17M       | TUESDAY | 7:30PM     | 8:30PM   | CAMPBELL PARK | <b>CP-2 SOUTHWEST</b> |
| GOALKEEPER TRAINING                 | RESERVED       | TUESDAY | 4:30PM     | 7:00PM   | CAMPBELL PARK | <b>CP-1 NORTHWEST</b> |
| OPEN SKILLS TRAINING                | RESERVED       | TUESDAY | 4:30PM     | 7:00PM   | CAMPBELL PARK | CP-1 EAST             |
| Tuesday Catch-up Game               | RESERVED       | TUESDAY | 7:15PM     | 9:15PM   | CAMPBELL PARK | FIELD 1               |