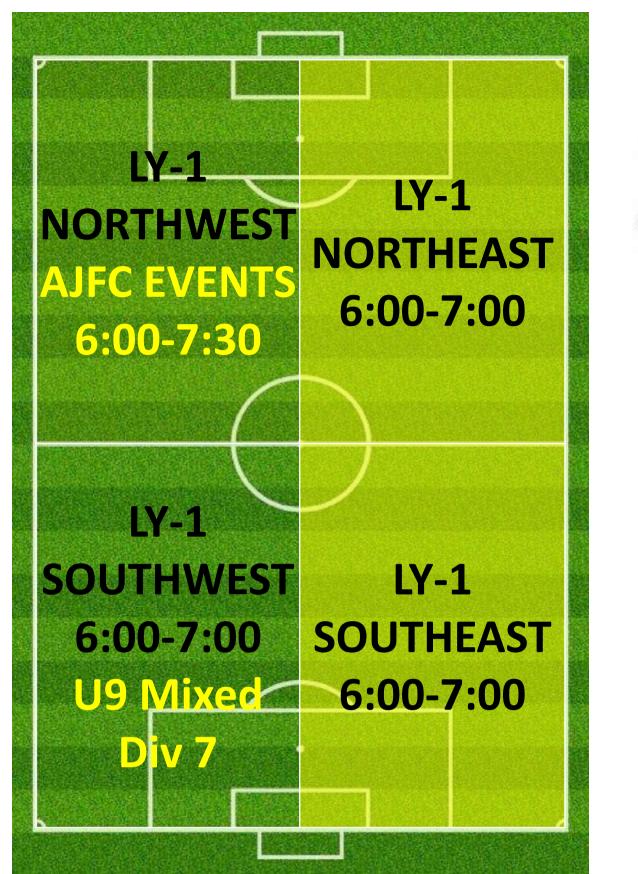

## CAMPBELL PARK & LYSAGHT PARK; AJFC TRAINING SCHEDULE ALLOCATIONS WEDNESDAYS SUMMARY

| TEAM NAME                          | Team Code      | Day       | 🛪 Start Time | - End Time | Pitch         | 🔽 Pitch Reference 💽   |
|------------------------------------|----------------|-----------|--------------|------------|---------------|-----------------------|
| Abbotsford Juniors 06 04 Kangaroos | AJS0604        | WEDNESDAY | 5:00PM       | 6:00PM     | CAMPBELL PARK | CP-2 SOUTHMID         |
| Abbotsford Juniors 06 06 Quokkas   | AJS0606        | WEDNESDAY | 4:30PM       | 5:30PM     | CAMPBELL PARK | CP-1 SOUTHEAST        |
| Abbotsford Juniors 07 07 Gliders   | AJS0707        | WEDNESDAY | 5:00PM       | 6:00PM     | CAMPBELL PARK | <b>CP-2 SOUTHEAST</b> |
| Abbotsford Juniors 08 02           | AJS0802        | WEDNESDAY | 5:30PM       | 6:30PM     | CAMPBELL PARK | CP-3 SOUTHEAST        |
| Abbotsford Juniors 08 06           | AJS0806        | WEDNESDAY | 5:00PM       | 6:00PM     | CAMPBELL PARK | <b>CP-2 SOUTHWEST</b> |
| Abbotsford Juniors 08GIRLS 01      | AJS08GIRLS01F  | WEDNESDAY | 5:00PM       | 6:00PM     | CAMPBELL PARK | <b>CP-2 NORTHEAST</b> |
| Abbotsford Juniors 09 04           | AJS0904        | WEDNESDAY | 5:00PM       | 6:00PM     | LYSAGHT PARK  | LY-1 SOUTHEAST        |
| Abbotsford Juniors 09 07           | AJS0907        | WEDNESDAY | 6:00PM       | 7:00PM     | LYSAGHT PARK  | LY-1 SOUTHWEST        |
| Abbotsford Juniors 09 10           | AJS0910        | WEDNESDAY | 5:30PM       | 6:30PM     | CAMPBELL PARK | <b>CP-3 NORTHWEST</b> |
| Abbotsford Juniors 09GIRLS 02      | AJS09GIRLS02F  | WEDNESDAY | 5:30PM       | 6:30PM     | CAMPBELL PARK | <b>CP-1 SOUTHEAST</b> |
| Abbotsford Juniors 10 01           | AJS1001        | WEDNESDAY | 6:00PM       | 7:00PM     | CAMPBELL PARK | CP-2 SOUTHEAST        |
| Abbotsford Juniors 10 08           | AJS1008        | WEDNESDAY | 5:00PM       | 6:00PM     | LYSAGHT PARK  | LY-1 SOUTHWEST        |
| Abbotsford Juniors 11 05           | AJS1105        | WEDNESDAY | 6:00PM       | 7:00PM     | CAMPBELL PARK | <b>CP-2 SOUTHWEST</b> |
| Abbotsford Juniors 11GIRLS 03      | AJS11GIRLS03F  | WEDNESDAY | 5:00PM       | 6:00PM     | CAMPBELL PARK | <b>CP-2 NORTHWEST</b> |
| Abbotsford Juniors 12GIRLS 02      | AJS12GIRLS02F  | WEDNESDAY | 5:30PM       | 6.30PM     | CAMPBELL PARK | <b>CP-1 NORTHWEST</b> |
| Abbotsford Juniors 13GIRLS 01 B    | AJS13GIRLS01FB | WEDNESDAY | 6:00PM       | 7:00PM     | CAMPBELL PARK | <b>CP-2 NORTHEAST</b> |
| Abbotsford Juniors 13GIRLS 01 A    | AJS13GIRLS01FA | WEDNESDAY | 6:30PM       | 7:30PM     | CAMPBELL PARK | <b>CP-1 NORTHEAST</b> |
| Abbotsford Juniors 14 01           | AJS1401M       | WEDNESDAY | 6:30PM       | 7:30PM     | CAMPBELL PARK | <b>CP-1 SOUTHEAST</b> |
| Abbotsford Juniors 15 01           | AJS1501M       | WEDNESDAY | 6:30PM       | 7:30PM     | CAMPBELL PARK | <b>CP-3 SOUTHWEST</b> |
| Abbotsford Juniors 15GIRLS 03 A    | AJS15GIRLS03FA | WEDNESDAY | 6:00PM       | 7:00PM     | CAMPBELL PARK | <b>CP-2 NORTHWEST</b> |
| Abbotsford Juniors 16 03           | AJS1603M       | WEDNESDAY | 6:30PM       | 7:30PM     | CAMPBELL PARK | <b>CP-1 SOUTHWEST</b> |
| Abbotsford Juniors 19GIRLS 02 B    | AJS19GIRLS02FB | WEDNESDAY | 7:30PM       | 8:30PM     | LYSAGHT PARK  | LY-1 NORTHWEST        |
| Abbotsford Juniors 19GIRLS 02 A    | AJS19GIRLS02FA | WEDNESDAY | 6:30PM       | 7:30PM     | CAMPBELL PARK | <b>CP-3 SOUTHEAST</b> |
| Abbotsford Juniors 21 01           | AJS2101M       | WEDNESDAY | 7:30PM       | 8:30PM     | LYSAGHT PARK  | LY-1 SOUTHEAST        |
| Abbotsford Juniors 35 04           | AJS3504M       | WEDNESDAY | 7:30PM       | 8.30PM     | CAMPBELL PARK | <b>CP-3 NORTHEAST</b> |
| Abbotsford Juniors 35 06           | AJS3506M       | WEDNESDAY | 7:30PM       | 8:30PM     | LYSAGHT PARK  | LY-1 SOUTHWEST        |
| Abbotsford Juniors 35WOMEN 01      | AJS35WOMEN01F  | WEDNESDAY | 7:30PM       | 8:30PM     | CAMPBELL PARK | <b>CP-1 NORTHWEST</b> |
| Abbotsford Juniors 35WOMEN 03      | AJS35WOMEN03F  | WEDNESDAY | 7:30PM       | 8.30PM     | LYSAGHT PARK  | LY-1 NORTHEAST        |
| Abbotsford Juniors 45 03           | AJS4503M       | WEDNESDAY | 7:30PM       | 8.30PM     | CAMPBELL PARK | CP-1 SOUTHEAST        |
| Abbotsford Juniors 45 06 A         | AJS4506MA      | WEDNESDAY | 7:30PM       | 8.30PM     | CAMPBELL PARK | <b>CP-1 NORTHEAST</b> |
| Abbotsford Juniors AA 03           | AJSAA03M       | WEDNESDAY | 8:00PM       | 9:00PM     | CAMPBELL PARK | <b>CP-3 SOUTHEAST</b> |
| Abbotsford Juniors AA 07           | AJSAA07M       | WEDNESDAY | 7:30PM       | 8.30PM     | CAMPBELL PARK | <b>CP-1 SOUTHWEST</b> |
| Abbotsford Juniors AA-Sunday 01    | AJSAAS01M      | WEDNESDAY | 7:30PM       | 8:30PM     | CAMPBELL PARK | <b>CP-3 NORTHWEST</b> |
| Abbotsford Juniors AA-Sunday 02    | AJSAAS02M      | WEDNESDAY | 7:30PM       | 8.30PM     | CAMPBELL PARK | <b>CP-3 SOUTHWEST</b> |
| AJFC EVENTS RESERVED               | RESERVED       | WEDNESDAY | 4:30PM       | 7:30PM     | LYSAGHT PARK  | LY-1 NORTHWEST        |
| Wednesday Catch-up Game            | RESERVED       | WEDNESDAY | 7:15PM       | 9:15PM     | CAMPBELL PARK | FIELD 2               |