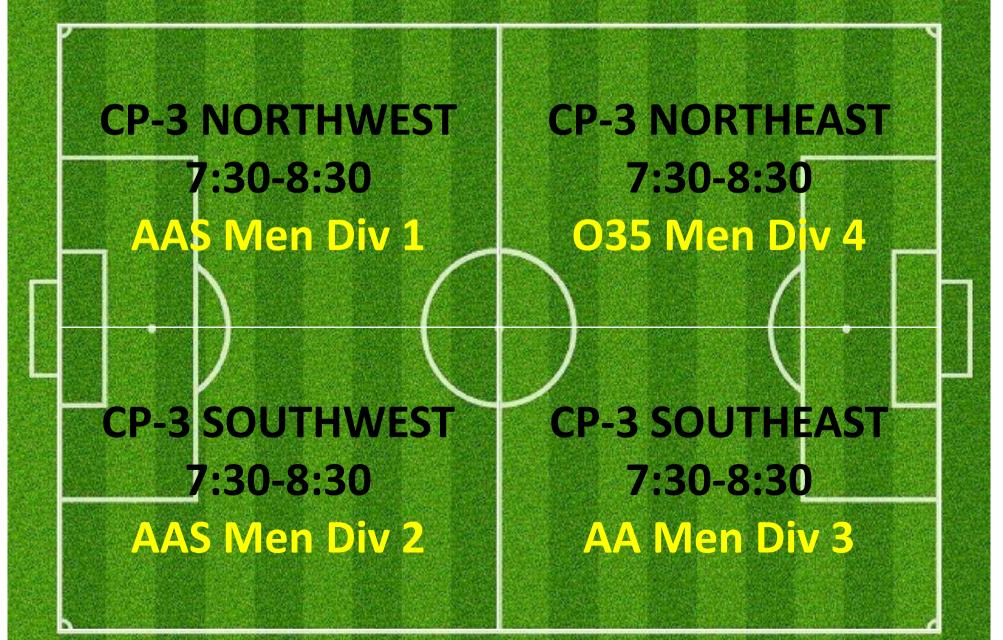

30     | CP-3 SOUTHEAST<br>4:30-5:30 |



#### **CAMPBELL 2**

|  | NORTH<br>4:30-5:0 |            | C       | NORT<br>:30-5: |              | <b>F</b> |
|--|-------------------|------------|---------|----------------|--------------|----------|
|  |                   | (          | $\Big)$ |                | (            |          |
|  | P-2<br>HWEST      | CF<br>SOUT | -2      |                | :Р-2<br>ГНЕА |          |
|  | )-5:00            | 4:30       |         |                | )-5:00       |          |

**Revision B.1** 

N

## WEDNESDAY 5:00 – 6:30PM LYSAGHT PARK

#### **CAMPBELL 1**



#### CAMPBELL 3









## WEDNESDAY 6:00 – 7:30PM LYSAGHT PARK

#### **CAMPBELL 1**



#### CAMPBELL 3





#### CAMPBELL 2



## WEDNESDAY 7:00-8:30PM

#### **CAMPBELL 1**



#### CAMPBELL 3



#### LYSAGHT PARK







## WEDNESDAY 8:30-9:30PM

#### **CAMPBELL 1**



#### CAMPBELL 3



#### LYSAGHT PARK







# WEDNESDAY 7:00PM – 9:00PM

#### CAMPBELL 1



#### CAMPBELL 3





# LYSAGHT PARK

**ALTERNATE SETUP WHEN NO GAME SCHEDULED** 







## CAMPBELL PARK & LYSAGHT PARK; AJFC TRAINING SCHEDULE ALLOCATIONS THURSDAYS SUMMARY

| TEAM NAME                         | Team Code      | Day      | <b> T</b> Start Time | 💽 End Time | Pitch         | Pitch Reference       |
|-----------------------------------|----------------|----------|----------------------|------------|---------------|-----------------------|
| Abbotsford Juniors 06 07 Echidnas | AJS0607        | THURSDAY | 4:30PM               | 5:30PM     | CAMPBELL PARK | CP-3 SOUTHEAST        |
| Abbotsford Juniors 06 08 Womb