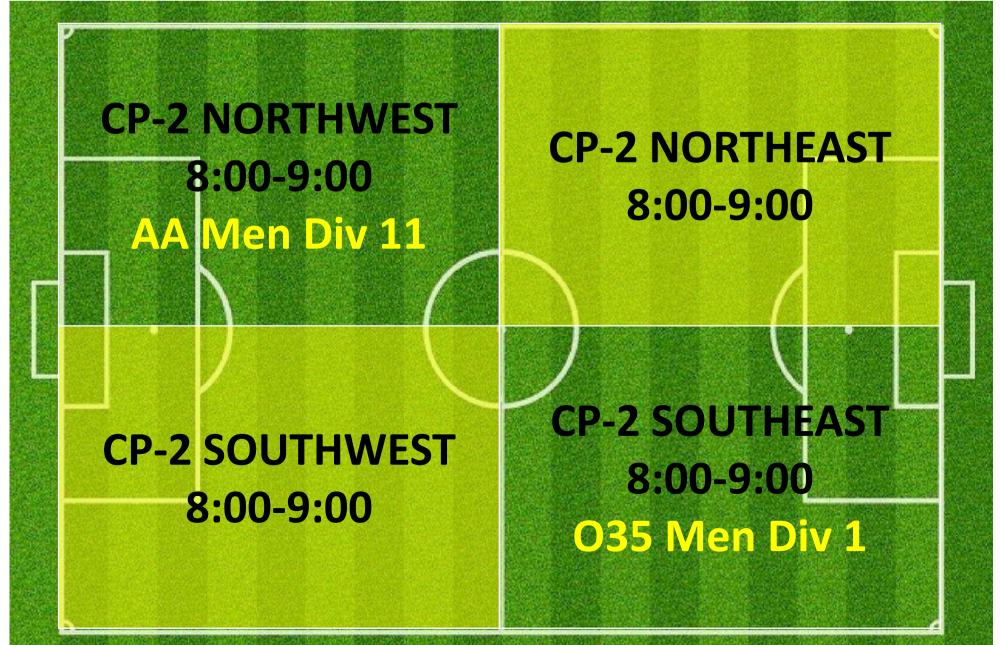

## CAMPBELL PARK & LYSAGHT PARK AJFC TRAINING SCHEDULE ALLOCATIONS TUESDAYS SUMMARY

| TEAM NAME                           | Team Code      | Day     | Start Time | End Time | Pitch         | Pitch Reference       |
|-------------------------------------|----------------|---------|------------|----------|---------------|-----------------------|
| Abbotsford Juniors 06 01 Bandicoots | AJS0601        | TUESDAY | 5:30PM     | 6:30PM   | LYSAGHT PARK  | LY-1 WESTMID          |
| Abbotsford Juniors 06 02 Bilbies    | AJS0602        | TUESDAY | 5:00PM     | 6:00PM   | CAMPBELL PARK | <b>CP-2 NORTHEAST</b> |
| Abbotsford Juniors 06 05 Possums    | AJS0605        | TUESDAY | 4:30PM     | 5:30PM   | CAMPBELL PARK | CP-2 SOUTHEAST        |
| Abbotsford Juniors 07 01 Crocs      | AJS0701        | TUESDAY | 5:30PM     | 6.30PM   | CAMPBELL PARK | <b>CP-2 SOUTHMID</b>  |
| Abbotsford Juniors 07 03 Goannas    | AJS0703        | TUESDAY | 4:30PM     | 5:30PM   | CAMPBELL PARK | <b>CP-3 NORTHEAST</b> |
| Abbotsford Juniors 07 06 Taipans    | AJS0706        | TUESDAY | 5:00PM     | 6:00PM   | CAMPBELL PARK | <b>CP-2 NORTHWEST</b> |
| Abbotsford Juniors 08 01            | AJS0801        | TUESDAY | 5:30PM     | 6:30PM   | CAMPBELL PARK | <b>CP-1 SOUTHWEST</b> |
| Abbotsford Juniors 08 09            | AJS0809        | TUESDAY | 5:30PM     | 6:30PM   | CAMPBELL PARK | <b>CP-2 SOUTHEAST</b> |
| Abbotsford Juniors 08GIRLS 03 B     | AJS08GIRLS03FB | TUESDAY | 5:30PM     | 6.30PM   | CAMPBELL PARK | <b>CP-2 SOUTHWEST</b> |
| Abbotsford Juniors 09 01            | AJS0901        | TUESDAY | 5:30PM     | 6:30PM   | CAMPBELL PARK | <b>CP-3 NORTHEAST</b> |
| Abbotsford Juniors 09 06            | AJS0906        | TUESDAY | 5:30PM     | 6:30PM   | LYSAGHT PARK  | LY-1 NORTHWEST        |
| Abbotsford Juniors 09GIRLS 01       | AJS09GIRLS01F  | TUESDAY | 6:30PM     | 7:30PM   | CAMPBELL PARK | <b>CP-2 SOUTHWEST</b> |
| Abbotsford Juniors 10 03            | AJS1003        | TUESDAY | 5:30PM     | 6:30PM   | LYSAGHT PARK  | LY-1 SOUTHWEST        |
| Abbotsford Juniors 10 05            | AJS1005        | TUESDAY | 6:00PM     | 7:00PM   | LYSAGHT PARK  | LY-1 SOUTHEAST        |
| Abbotsford Juniors 10GIRLS 02 A     | AJS10GIRLS02FA | TUESDAY | 6:00PM     | 7:00PM   | CAMPBELL PARK | <b>CP-2 NORTHWEST</b> |
| Abbotsford Juniors 11 03 A          | AJS1103A       | TUESDAY | 5:00PM     | 6:00PM   | CAMPBELL PARK | <b>CP-3 SOUTHWEST</b> |
| Abbotsford Juniors 11GIRLS 04       | AJS11GIRLS04F  | TUESDAY | 5:00PM     | 6:00PM   | CAMPBELL PARK | <b>CP-3 NORTHWEST</b> |
| Abbotsford Juniors 12 01            | AJS1201        | TUESDAY | 5:30PM     | 6:30PM   | CAMPBELL PARK | <b>CP-3 SOUTHEAST</b> |
| Abbotsford Juniors 12 05            | AJS1205        | TUESDAY | 6:00PM     | 7:00PM   | LYSAGHT PARK  | LY-1 NORTHEAST        |
| Abbotsford Juniors 12GIRLS 01       | AJS12GIRLS01F  | TUESDAY | 6:00PM     | 7:00PM   | CAMPBELL PARK | <b>CP-2 NORTHEAST</b> |
| Abbotsford Juniors 13 03            | AJS1303        | TUESDAY | 6:00PM     | 7.00PM   | CAMPBELL PARK | <b>CP-3 NORTHWEST</b> |
| Abbotsford Juniors 14 03 A          | AJS1403MA      | TUESDAY | 6:00PM     | 7:00PM   | CAMPBELL PARK | <b>CP-3 SOUTHWEST</b> |
| Abbotsford Juniors 14GIRLS 01       | AJS14GIRLS01F  | TUESDAY | 6:30PM     | 7:30PM   | CAMPBELL PARK | <b>CP-3 SOUTHEAST</b> |
| Abbotsford Juniors 14GIRLS 02 B     | AJS14GIRLS02FB | TUESDAY | 6:30PM     | 7:30PM   | CAMPBELL PARK | <b>CP-2 SOUTHEAST</b> |
| Abbotsford Juniors 16 02            | AJS1602M       | TUESDAY | 7:00PM     | 8:00PM   | CAMPBELL PARK | <b>CP-2 NORTHEAST</b> |
| Abbotsford Juniors 16GIRLS 01       | AJS16GIRLS01F  | TUESDAY | 7:30PM     | 8.30PM   | CAMPBELL PARK | <b>CP-3 SOUTHEAST</b> |
| Abbotsford Juniors 18 01            | AJS1801M       | TUESDAY | 7:30PM     | 8:30PM   | LYSAGHT PARK  | LY-1 SOUTHWEST        |
| Abbotsford Juniors 18 04            | AJS1804M       | TUESDAY | 7:30PM     | 8:30PM   | LYSAGHT PARK  | LY-1 NORTHWEST        |
| Abbotsford Juniors 18 03            | AJS1803M       | TUESDAY | 7:30PM     | 8:30PM   | CAMPBELL PARK | <b>CP-3 SOUTHWEST</b> |
| Abbotsford Juniors 35 01            | AJS3501M       | TUESDAY | 8.00PM     | 9.00PM   | CAMPBELL PARK | <b>CP-2 NORTHWEST</b> |
| Abbotsford Juniors AA 09            | AJSAA09M       | TUESDAY | 8:30PM     | 9.30PM   | CAMPBELL PARK | <b>CP-3 SOUTHEAST</b> |
| Abbotsford Juniors AA 11            | AJSAA11M       | TUESDAY | 8:00PM     | 9.00PM   | CAMPBELL PARK | <b>CP-2 NORTHWEST</b> |
| Abbotsford Juniors AA 17            | AJSAA17M       | TUESDAY | 7:30PM     | 8:30PM   | CAMPBELL PARK | <b>CP-2 SOUTHWEST</b> |
| GOALKEEPER TRAINING                 | RESERVED       | TUESDAY | 4:30PM     | 7:00PM   | CAMPBELL PARK | <b>CP-1 NORTHWEST</b> |
| OPEN SKILLS TRAINING                | RESERVED       | TUESDAY | 4:30PM     | 7:00PM   | CAMPBELL PARK | CP-1 EAST             |
| Tuesday Catch-up Game               | RESERVED       | TUESDAY | 7:15PM     | 9:15PM   | CAMPBELL PARK | FIELD 1               |

## CAMPBELL PARK & LYSAGHT PARK; AJFC TRAINING SCHEDULE ALLOCATIONS WEDNESDAYS SUMMARY

| TEAM NAME                          | Team Code      | Day       | 🛪 Start Time | - End Time | Pitch         | 🔽 Pitch Reference 💽   |
|------------------------------------|----------------|-----------|--------------|------------|---------------|-----------------------|
| Abbotsford Juniors 06 04 Kangaroos | AJS0604        | WEDNESDAY | 5:00PM       | 6:00PM     | CAMPBELL PARK | CP-2 SOUTHMID         |
| Abbotsford Juniors 06 06 Quokkas   | AJS0606        | WEDNESDAY | 4:30PM       | 5:30PM     | CAMPBELL PARK | CP-1 SOUTHEAST        |
| Abbotsford Juniors 07 07 Gliders   | AJS0707        | WEDNESDAY | 5:00PM       | 6:00PM     | CAMPBELL PARK | <b>CP-2 SOUTHEAST</b> |
| Abbotsford Juniors 08 02           | AJS0802        | WEDNESDAY | 5:30PM       | 6:30PM     | CAMPBELL PARK | CP-3 SOUTHEAST        |
| Abbotsford Juniors 08 06           | AJS0806        | WEDNESDAY | 5:00PM       | 6:00PM     | CAMPBELL PARK | <b>CP-2 SOUTHWEST</b> |
| Abbotsford Juniors 08GIRLS 01      | AJS08GIRLS01F  | WEDNESDAY | 5:00PM       | 6:00PM     | CAMPBELL PARK | <b>CP-2 NORTHEAST</b> |
| Abbotsford Juniors 09 04           | AJS0904        | WEDNESDAY | 5:00PM       | 6:00PM     | LYSAGHT PARK  | LY-1 SOUTHEAST        |
| Abbotsford Juniors 09 07           | AJS0907        | WEDNESDAY | 6:00PM       | 7:00PM     | LYSAGHT PARK  | LY-1 SOUTHWEST        |
| Abbotsford Juniors 09 10           | AJS0910        | WEDNESDAY | 5:30PM       | 6:30PM     | CAMPBELL PARK | <b>CP-3 NORTHWEST</b> |
| Abbotsford Juniors 09GIRLS 02      | AJS09GIRLS02F  | WEDNESDAY | 5:30PM       | 6:30PM     | CAMPBELL PARK | <b>CP-1 SOUTHEAST</b> |
| Abbotsford Juniors 10 01           | AJS1001        | WEDNESDAY | 6:00PM       | 7:00PM     | CAMPBELL PARK | CP-2 SOUTHEAST        |
| Abbotsford Juniors 10 08           | AJS1008        | WEDNESDAY | 5:00PM       | 6:00PM     | LYSAGHT PARK  | LY-1 SOUTHWEST        |
| Abbotsford Juniors 11 05           | AJS1105        | WEDNESDAY | 6:00PM       | 7:00PM     | CAMPBELL PARK | <b>CP-2 SOUTHWEST</b> |
| Abbotsford Juniors 11GIRLS 03      | AJS11GIRLS03F  | WEDNESDAY | 5:00PM       | 6:00PM     | CAMPBELL PARK | <b>CP-2 NORTHWEST</b> |
| Abbotsford Juniors 12GIRLS 02      | AJS12GIRLS02F  | WEDNESDAY | 5:30PM       | 6.30PM     | CAMPBELL PARK | <b>CP-1 NORTHWEST</b> |
| Abbotsford Juniors 13GIRLS 01 B    | AJS13GIRLS01FB | WEDNESDAY | 6:00PM       | 7:00PM     | CAMPBELL PARK | <b>CP-2 NORTHEAST</b> |
| Abbotsford Juniors 13GIRLS 01 A    | AJS13GIRLS01FA | WEDNESDAY | 6:30PM       | 7:30PM     | CAMPBELL PARK | <b>CP-1 NORTHEAST</b> |
| Abbotsford Juniors 14 01           | AJS1401M       | WEDNESDAY | 6:30PM       | 7:30PM     | CAMPBELL PARK | <b>CP-1 SOUTHEAST</b> |
| Abbotsford Juniors 15 01           | AJS1501M       | WEDNESDAY | 6:30PM       | 7:30PM     | CAMPBELL PARK | <b>CP-3 SOUTHWEST</b> |
| Abbotsford Juniors 15GIRLS 03 A    | AJS15GIRLS03FA | WEDNESDAY | 6:00PM       | 7:00PM     | CAMPBELL PARK | <b>CP-2 NORTHWEST</b> |
| Abbotsford Juniors 16 03           | AJS1603M       | WEDNESDAY | 6:30PM       | 7:30PM     | CAMPBELL PARK | <b>CP-1 SOUTHWEST</b> |
| Abbotsford Juniors 19GIRLS 02 B    | AJS19GIRLS02FB | WEDNESDAY | 7:30PM       | 8:30PM     | LYSAGHT PARK  | LY-1 NORTHWEST        |
| Abbotsford Juniors 19GIRLS 02 A    | AJS19GIRLS02FA | WEDNESDAY | 6:30PM       | 7:30PM     | CAMPBELL PARK | <b>CP-3 SOUTHEAST</b> |
| Abbotsford Juniors 21 01           | AJS2101M       | WEDNESDAY | 7:30PM       | 8:30PM     | LYSAGHT PARK  | LY-1 SOUTHEAST        |
| Abbotsford Juniors 35 04           | AJS3504M       | WEDNESDAY | 7:30PM       | 8.30PM     | CAMPBELL PARK | <b>CP-3 NORTHEAST</b> |
| Abbotsford Juniors 35 06           | AJS3506M       | WEDNESDAY | 7:30PM       | 8:30PM     | LYSAGHT PARK  | LY-1 SOUTHWEST        |
| Abbotsford Juniors 35WOMEN 01      | AJS35WOMEN01F  | WEDNESDAY | 7:30PM       | 8:30PM     | CAMPBELL PARK | <b>CP-1 NORTHWEST</b> |
| Abbotsford Juniors 35WOMEN 03      | AJS35WOMEN03F  | WEDNESDAY | 7:30PM       | 8.30PM     | LYSAGHT PARK  | LY-1 NORTHEAST        |
| Abbotsford Juniors 45 03           | AJS4503M       | WEDNESDAY | 7:30PM       | 8.30PM     | CAMPBELL PARK | CP-1 SOUTHEAST        |
| Abbotsford Juniors 45 06 A         | AJS4506MA      | WEDNESDAY | 7:30PM       | 8.30PM     | CAMPBELL PARK | <b>CP-1 NORTHEAST</b> |
| Abbotsford Juniors AA 03           | AJSAA03M       | WEDNESDAY | 8:00PM       | 9:00PM     | CAMPBELL PARK | <b>CP-3 SOUTHEAST</b> |
| Abbotsford Juniors AA 07           | AJSAA07M       | WEDNESDAY | 7:30PM       | 8.30PM     | CAMPBELL PARK | <b>CP-1 SOUTHWEST</b> |
| Abbotsford Juniors AA-Sunday 01    | AJSAAS01M      | WEDNESDAY | 7:30PM       | 8:30PM     | CAMPBELL PARK | <b>CP-3 NORTHWEST</b> |
| Abbotsford Juniors AA-Sunday 02    | AJSAAS02M      | WEDNESDAY | 7:30PM       | 8.30PM     | CAMPBELL PARK | <b>CP-3 SOUTHWEST</b> |
| AJFC EVENTS RESERVED               | RESERVED       | WEDNESDAY | 4:30PM       | 7:30PM     | LYSAGHT PARK  | LY-1 NORTHWEST        |
| Wednesday Catch-up Game            | RESERVED       | WEDNESDAY | 7:15PM       | 9:15PM     | CAMPBELL PARK | FIELD 2               |