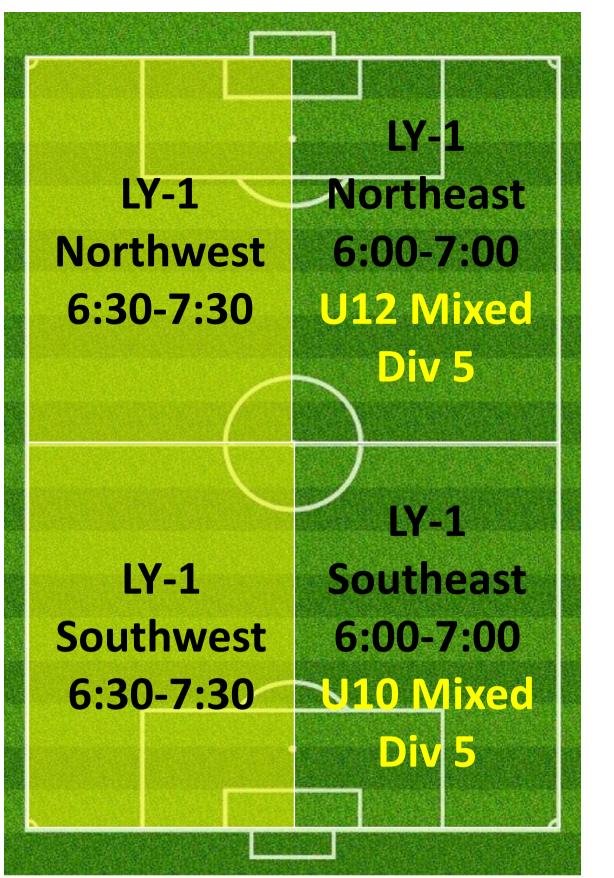

## CAMPBELL PARK & LYSAGHT PARK AJFC TRAINING SCHEDULE ALLOCATIONS TUESDAYS SUMMARY

| TEAM NAME                           | Team Code      | Day     | Start Time | End Time | Pitch         | Pitch Reference       |
|-------------------------------------|----------------|---------|------------|----------|---------------|-----------------------|
| Abbotsford Juniors 06 01 Bandicoots | AJS0601        | TUESDAY | 5:30PM     | 6:30PM   | LYSAGHT PARK  | LY-1 WESTMID          |
| Abbotsford Juniors 06 02 Bilbies    | AJS0602        | TUESDAY | 5:00PM     | 6:00PM   | CAMPBELL PARK | <b>CP-2 NORTHEAST</b> |
| Abbotsford Juniors 06 05 Possums    | AJS0605        | TUESDAY | 4:30PM     | 5:30PM   | CAMPBELL PARK | CP-2 SOUTHEAST        |
| Abbotsford Juniors 07 01 Crocs      | AJS0701        | TUESDAY | 5:30PM     | 6.30PM   | CAMPBELL PARK | <b>CP-2 SOUTHMID</b>  |
| Abbotsford Juniors 07 03 Goannas    | AJS0703        | TUESDAY | 4:30PM     | 5:30PM   | CAMPBELL PARK | <b>CP-3 NORTHEAST</b> |
| Abbotsford Juniors 07 06 Taipans    | AJS0706        | TUESDAY | 5:00PM     | 6:00PM   | CAMPBELL PARK | <b>CP-2 NORTHWEST</b> |
| Abbotsford Juniors 08 01            | AJS0801        | TUESDAY | 5:30PM     | 6:30PM   | CAMPBELL PARK | <b>CP-1 SOUTHWEST</b> |
| Abbotsford Juniors 08 09            | AJS0809        | TUESDAY | 5:30PM     | 6:30PM   | CAMPBELL PARK | <b>CP-2 SOUTHEAST</b> |
| Abbotsford Juniors 08GIRLS 03 B     | AJS08GIRLS03FB | TUESDAY | 5:30PM     | 6.30PM   | CAMPBELL PARK | <b>CP-2 SOUTHWEST</b> |
| Abbotsford Juniors 09 01            | AJS0901        | TUESDAY | 5:30PM     | 6:30PM   | CAMPBELL PARK | <b>CP-3 NORTHEAST</b> |
| Abbotsford Juniors 09 06            | AJS0906        | TUESDAY | 5:30PM     | 6:30PM   | LYSAGHT PARK  | LY-1 NORTHWEST        |
| Abbotsford Juniors 09GIRLS 01       | AJS09GIRLS01F  | TUESDAY | 6:30PM     | 7:30PM   | CAMPBELL PARK | <b>CP-2 SOUTHWEST</b> |
| Abbotsford Juniors 10 03            | AJS1003        | TUESDAY | 5:30PM     | 6:30PM   | LYSAGHT PARK  | LY-1 SOUTHWEST        |
| Abbotsford Juniors 10 05            | AJS1005        | TUESDAY | 6:00PM     | 7:00PM   | LYSAGHT PARK  | LY-1 SOUTHEAST        |
| Abbotsford Juniors 10GIRLS 02 A     | AJS10GIRLS02FA | TUESDAY | 6:00PM     | 7:00PM   | CAMPBELL PARK | <b>CP-2 NORTHWEST</b> |
| Abbotsford Juniors 11 03 A          | AJS1103A       | TUESDAY | 5:00PM     | 6:00PM   | CAMPBELL PARK | <b>CP-3 SOUTHWEST</b> |
| Abbotsford Juniors 11GIRLS 04       | AJS11GIRLS04F  | TUESDAY | 5:00PM     | 6:00PM   | CAMPBELL PARK | <b>CP-3 NORTHWEST</b> |
| Abbotsford Juniors 12 01            | AJS1201        | TUESDAY | 5:30PM     | 6:30PM   | CAMPBELL PARK | <b>CP-3 SOUTHEAST</b> |
| Abbotsford Juniors 12 05            | AJS1205        | TUESDAY | 6:00PM     | 7:00PM   | LYSAGHT PARK  | LY-1 NORTHEAST        |
| Abbotsford Juniors 12GIRLS 01       | AJS12GIRLS01F  | TUESDAY | 6:00PM     | 7:00PM   | CAMPBELL PARK | <b>CP-2 NORTHEAST</b> |
| Abbotsford Juniors 13 03            | AJS1303        | TUESDAY | 6:00PM     | 7.00PM   | CAMPBELL PARK | <b>CP-3 NORTHWEST</b> |
| Abbotsford Juniors 14 03 A          | AJS1403MA      | TUESDAY | 6:00PM     | 7:00PM   | CAMPBELL PARK | <b>CP-3 SOUTHWEST</b> |
| Abbotsford Juniors 14GIRLS 01       | AJS14GIRLS01F  | TUESDAY | 6:30PM     | 7:30PM   | CAMPBELL PARK | <b>CP-3 SOUTHEAST</b> |
| Abbotsford Juniors 14GIRLS 02 B     | AJS14GIRLS02FB | TUESDAY | 6:30PM     | 7:30PM   | CAMPBELL PARK | <b>CP-2 SOUTHEAST</b> |
| Abbotsford Juniors 16 02            | AJS1602M       | TUESDAY | 7:00PM     | 8:00PM   | CAMPBELL PARK | <b>CP-2 NORTHEAST</b> |
| Abbotsford Juniors 16GIRLS 01       | AJS16GIRLS01F  | TUESDAY | 7:30PM     | 8.30PM   | CAMPBELL PARK | <b>CP-3 SOUTHEAST</b> |
| Abbotsford Juniors 18 01            | AJS1801M       | TUESDAY | 7:30PM     | 8:30PM   | LYSAGHT PARK  | LY-1 SOUTHWEST        |
| Abbotsford Juniors 18 04            | AJS1804M       | TUESDAY | 7:30PM     | 8:30PM   | LYSAGHT PARK  | LY-1 NORTHWEST        |
| Abbotsford Juniors 18 03            | AJS1803M       | TUESDAY | 7:30PM     | 8:30PM   | CAMPBELL PARK | <b>CP-3 SOUTHWEST</b> |
| Abbotsford Juniors 35 01            | AJS3501M       | TUESDAY | 8.00PM     | 9.00PM   | CAMPBELL PARK | <b>CP-2 NORTHWEST</b> |
| Abbotsford Juniors AA 09            | AJSAA09M       | TUESDAY | 8:30PM     | 9.30PM   | CAMPBELL PARK | <b>CP-3 SOUTHEAST</b> |
| Abbotsford Juniors AA 11            | AJSAA11M       | TUESDAY | 8:00PM     | 9.00PM   | CAMPBELL PARK | <b>CP-2 NORTHWEST</b> |
| Abbotsford Juniors AA 17            | AJSAA17M       | TUESDAY | 7:30PM     | 8:30PM   | CAMPBELL PARK | <b>CP-2 SOUTHWEST</b> |
| GOALKEEPER TRAINING                 | RESERVED       | TUESDAY | 4:30PM     | 7:00PM   | CAMPBELL PARK | <b>CP-1 NORTHWEST</b> |
| OPEN SKILLS TRAINING                | RESERVED       | TUESDAY | 4:30PM     | 7:00PM   | CAMPBELL PARK | CP-1 EAST             |
| Tuesday Catch-up Game               | RESERVED       | TUESDAY | 7:15PM     | 9:15PM   | CAMPBELL PARK | FIELD 1               |

# TUESDAY 4:30PM – 5:30PM Lysaght park