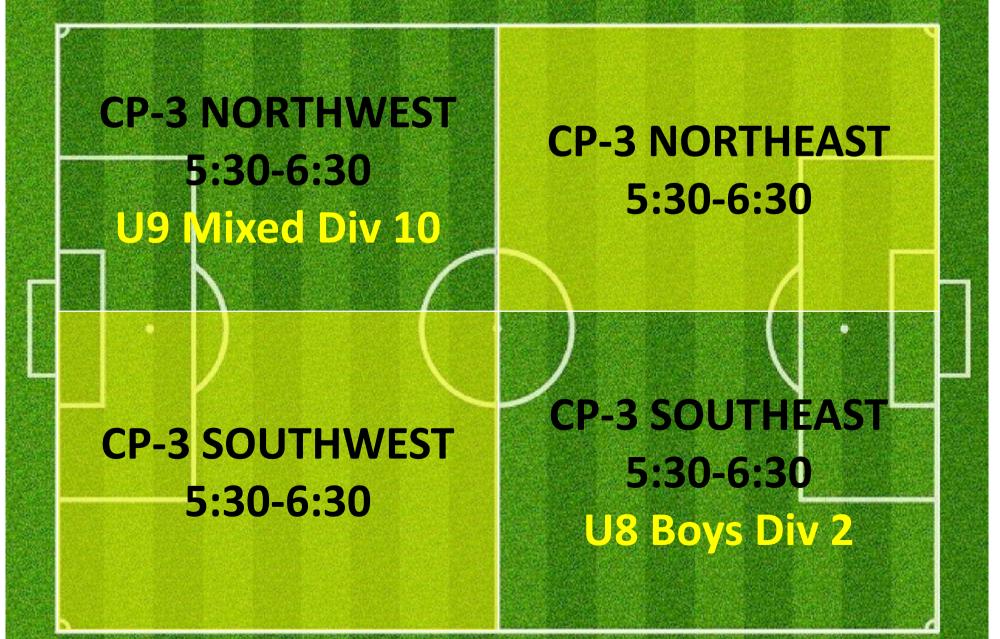

-------------------------------|-----------------------------|
| E | $\left  \cdot \right)  \left( \right.$ |                             |
|   | <b>CP-3 SOUTHWEST</b><br>4:30-5:30     | CP-3 SOUTHEAST<br>4:30-5:30 |



#### **CAMPBELL 2**

|  | NORTH<br>4:30-5:0 |            | C       | NORT<br>:30-5: |              | <b>F</b> |
|--|-------------------|------------|---------|----------------|--------------|----------|
|  |                   | (          | $\Big)$ |                | (            |          |
|  | P-2<br>HWEST      | CF<br>SOUT | -2      |                | :Р-2<br>ГНЕА |          |
|  | )-5:00            | 4:30       |         |                | )-5:00       |          |

**Revision B.1** 

N

## WEDNESDAY 5:00 – 6:30PM LYSAGHT PARK

#### **CAMPBELL 1**



#### CAMPBELL 3









## WEDNESDAY 6:00 – 7:30PM LYSAGHT PARK

#### **CAMPBELL 1**



#### CAMPBELL 3





#### CAMPBELL 2



## WEDNESDAY 7:00-8:30PM

#### **CAMPBELL 1**



#### CAMPBELL 3



#### LYSAGHT PARK







## WEDNESDAY 8:30-9:30PM

#### **CAMPBELL 1**



#### CAMPBELL 3



#### LYSAGHT PARK







# WEDNESDAY 7:00PM – 9:00PM

#### CAMPBELL 1



#### CAMPBELL 3





# LYSAGHT PARK

**ALTERNATE SETUP WHEN NO GAME SCHEDULED** 







## CAMPBELL PARK & LYSAGHT PARK; AJFC TRAINING SCHEDULE ALLOCATIONS THURSDAYS SUMMARY

| TEAM NAME                         | Team Code      | Day      | <b> T</b> Start Time | 💽 End Time | Pitch         | Pitch Reference       |
|-----------------------------------|----------------|----------|----------------------|------------|---------------|--------------------