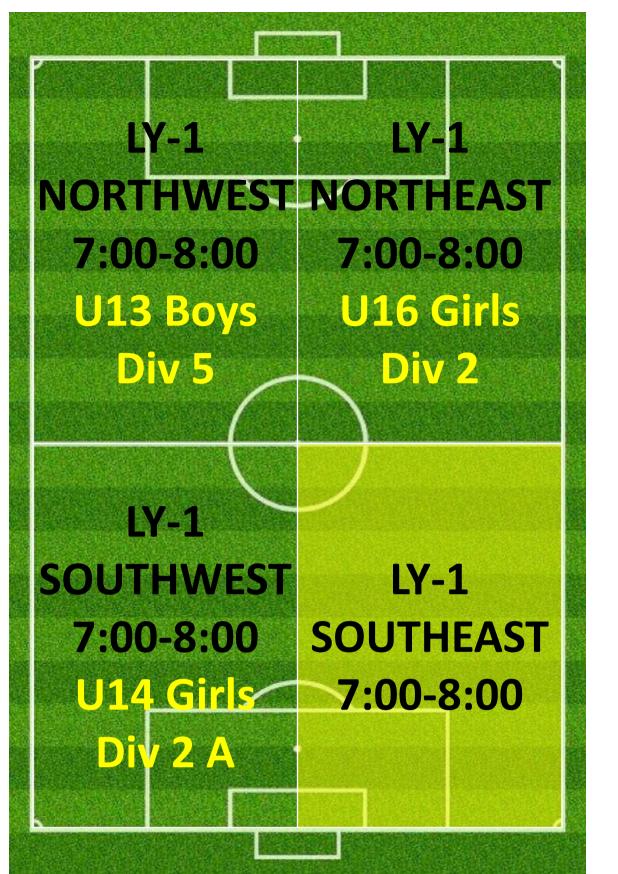

| AJSWOMEN04F    | THURSDAY | 7:30PM               | 8:30PM     | CAMPBELL PARK | <b>CP-3 SOUTHEAST</b> |
| ACADEMY SKILLS TRAINING           | RESERVED       | THURSDAY | 4:30PM               | 8:30PM     | CAMPBELL PARK | FIELD 2               |
| Thursday Catch-up Game            | RESERVED       | THURSDAY | 7:15PM               | 9:15PM     | CAMPBELL PARK | FIELD 1               |



## THURSDAY 4:00 – 5:30PM

#### **CAMPBELL 1**



#### **CAMPBELL 3**



#### LYSAGHT PARK



#### **CAMPBELL 2**



## THURSDAY 5:00 – 6:30PM

#### **CAMPBELL 1**



#### CAMPBELL 3



#### LYSAGHT PARK



#### **CAMPBELL 2**



# THURSDAY 6:00 – 7:30PM

#### **CAMPBELL 1**



#### CAMPBELL 3





#### CAMPBELL 2



## THURSDAY 7:00 – 8:30PM

#### **CAMPBELL 1**



#### CAMPBELL 3



#### LYSAGHT PARK





CP-2 NORTHWEST 7:30-8:30

CP-2 Southwest 7:30-8:30 CP-2 NORTHEAST 7:30-8:30 WOMEN DIV 7

CP-2 SOUTHEAST 7:30-8:30 WOMEN Div 4

## THURSDAY 8:00 – 9:30PM

#### **CAMPBELL 1**



#### CAMPBELL 3







#### **CAMPBELL 2**

CP-2 NORTHWEST 8:30-9:30

CP-2 Southwest 8:30-9:30 CP-2 NORTHEAST 8:30-9:30

#### CP-2 SOUTHEAST 8:30-9:30

# THURSDAY 8:00PM – 9:30PM