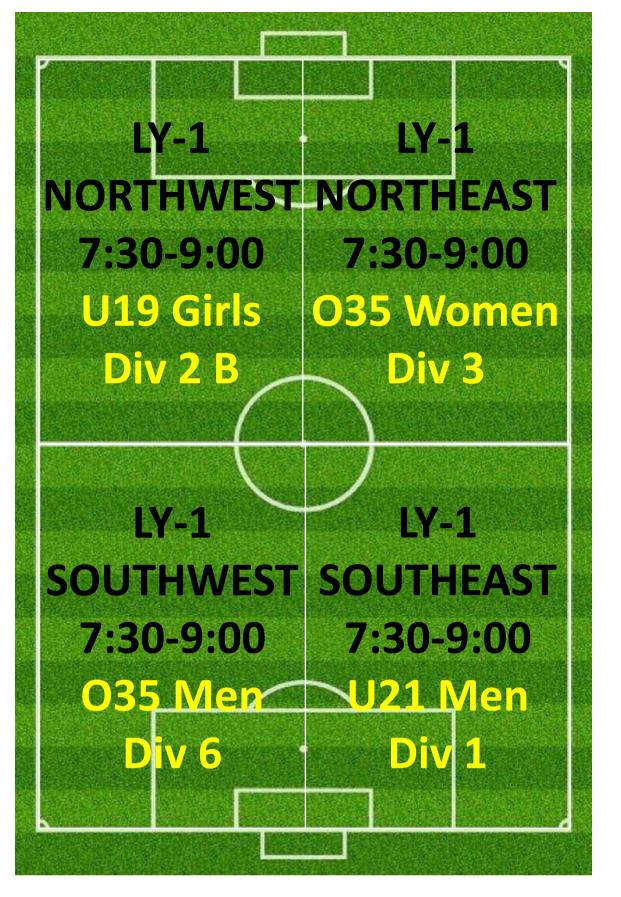

## CAMPBELL PARK & LYSAGHT PARK; AJFC TRAINING SCHEDULE ALLOCATIONS THURSDAYS SUMMARY

| TEAM NAME                         | Team Code      | Day      | <b> T</b> Start Time | 💽 End Time | Pitch         | Pitch Reference       |
|-----------------------------------|----------------|----------|----------------------|------------|---------------|-----------------------|
| Abbotsford Juniors 06 07 Echidnas | AJS0607        | THURSDAY | 4:30PM               | 5:30PM     | CAMPBELL PARK | CP-3 SOUTHEAST        |
| Abbotsford Juniors 06 08 Wombats  | AJS0608        | THURSDAY | 5:30PM               | 6:30PM     | CAMPBELL PARK | <b>CP-3 SOUTHMID</b>  |
| Abbotsford Juniors 07 02 Dingoes  | AJS0702        | THURSDAY | 5:00PM               | 6:00PM     | CAMPBELL PARK | <b>CP-1 NORTHEAST</b> |
| Abbotsford Juniors 08 04          | AJS0804        | THURSDAY | 5:30PM               | 6:30PM     | LYSAGHT PARK  | LY-1 SOUTHWEST        |
| Abbotsford Juniors 08 07          | AJS0807        | THURSDAY | 5:30PM               | 6:30PM     | CAMPBELL PARK | <b>CP-3 SOUTHEAST</b> |
| Abbotsford Juniors 08 08          | AJS0808        | THURSDAY | 5:30PM               | 6:30PM     | CAMPBELL PARK | <b>CP-3 SOUTHWEST</b> |
| Abbotsford Juniors 09 04          | AJS0904        | THURSDAY | 5:30PM               | 6:30PM     | LYSAGHT PARK  | LY-1 SOUTHEAST        |
| Abbotsford Juniors 09 09          | AJS0909        | THURSDAY | 5:00PM               | 6:00PM     | LYSAGHT PARK  | LY-1 NORTHWEST        |
| Abbotsford Juniors 09GIRLS 01     | AJS09GIRLS01F  | THURSDAY | 6:30PM               | 7:30PM     | CAMPBELL PARK | <b>CP-3 SOUTHWEST</b> |
| Abbotsford Juniors 10GIRLS 02 B   | AJS10GIRLS02FB | THURSDAY | 5:30PM               | 6:30PM     | CAMPBELL PARK | <b>CP-3 NORTHEAST</b> |
| Abbotsford Juniors 11 03 B        | AJS1103B       | THURSDAY | 4:00PM               | 5.30PM     | CAMPBELL PARK | <b>CP-3 NORTHEAST</b> |
| Abbotsford Juniors 12 06          | AJS1206        | THURSDAY | 6:00PM               | 7:00PM     | LYSAGHT PARK  | LY-1 SOUTHWEST        |
| Abbotsford Juniors 13 01          | AJS1301        | THURSDAY | 6:00PM               | 7:00PM     | CAMPBELL PARK | <b>CP-1 NORTHEAST</b> |
| Abbotsford Juniors 13 05          | AJS1305        | THURSDAY | 7:00PM               | 8:00PM     | LYSAGHT PARK  | LY-1 NORTHWEST        |
| Abbotsford Juniors 13GIRLS 02     | AJS13GIRLS02F  | THURSDAY | 6:30PM               | 7:30PM     | CAMPBELL PARK | <b>CP-3 SOUTHEAST</b> |
| Abbotsford Juniors 14 01          | AJS1401M       | THURSDAY | 6:00PM               | 7:00PM     | CAMPBELL PARK | <b>CP-1 SOUTHWEST</b> |
| Abbotsford Juniors 14 03 B        | AJS1403MB      | THURSDAY | 6:00PM               | 7:00PM     | LYSAGHT PARK  | LY-1 NORTHEAST        |
| Abbotsford Juniors 14GIRLS 02 A   | AJS14GIRLS02FA | THURSDAY | 7:00PM               | 8:00PM     | LYSAGHT PARK  | LY-1 SOUTHWEST        |
| Abbotsford Juniors 15 01          | AJS1501M       | THURSDAY | 6:00PM               | 7:00PM     | CAMPBELL PARK | <b>CP-1 NORTHWEST</b> |
| Abbotsford Juniors 15 03          | AJS1503M       | THURSDAY | 6:30PM               | 7:30PM     | CAMPBELL PARK | <b>CP-3 NORTHWEST</b> |
| Abbotsford Juniors 15GIRLS 03 B   | AJS15GIRLS03FB | THURSDAY | 6:30PM               | 7.30PM     | CAMPBELL PARK | <b>CP-3 NORTHEAST</b> |
| Abbotsford Juniors 15GIRLS 03 A   | AJS15GIRLS03FA | THURSDAY | 6:00PM               | 7:00PM     | LYSAGHT PARK  | LY-1 NORTHWEST        |
| Abbotsford Juniors 16GIRLS 02     | AJS16GIRLS02F  | THURSDAY | 7:00PM               | 8:00PM     | LYSAGHT PARK  | LY-1 NORTHEAST        |
| Abbotsford Juniors 21 03          | AJS2103M       | THURSDAY | 7:30PM               | 8:30PM     | CAMPBELL PARK | <b>CP-3 NORTHEAST</b> |
| Abbotsford Juniors WOMEN 07       | AJSWOMEN07F    | THURSDAY | 7:30PM               | 8:30PM     | CAMPBELL PARK | <b>CP-3 NORTHEAST</b> |
| Abbotsford Juniors WOMEN 04       | AJSWOMEN04F    | THURSDAY | 7:30PM               | 8:30PM     | CAMPBELL PARK | <b>CP-3 SOUTHEAST</b> |
| ACADEMY SKILLS TRAINING           | RESERVED       | THURSDAY | 4:30PM               | 8:30PM     | CAMPBELL PARK | FIELD 2               |
| Thursday Catch-up Game            | RESERVED       | THURSDAY | 7:15PM               | 9:15PM     | CAMPBELL PARK | FIELD 1               |