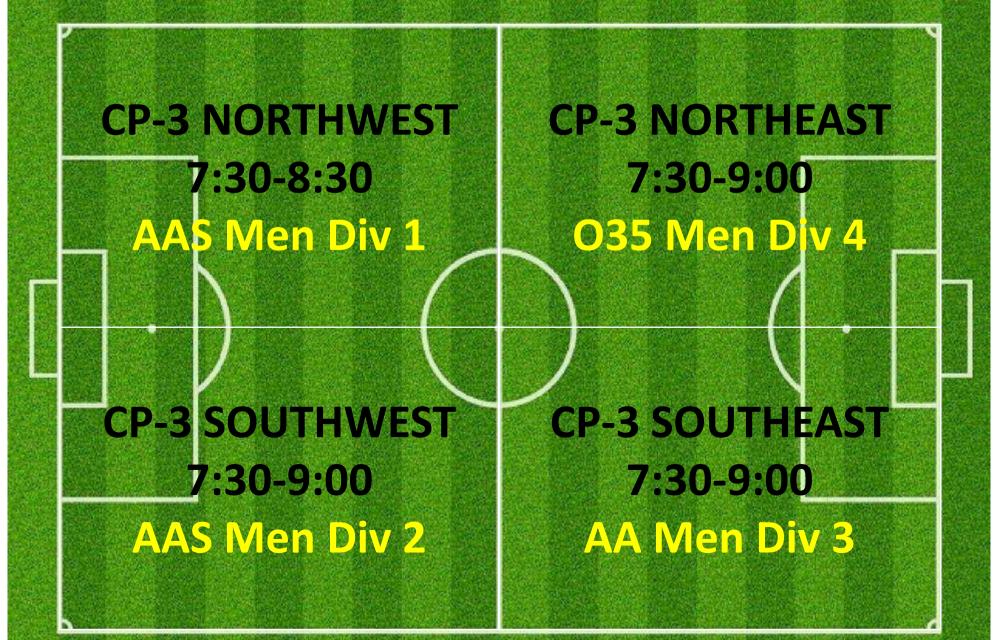

## CAMPBELL PARK & LYSAGHT PARK AJFC TRAINING SCHEDULE ALLOCATIONS TUESDAYS SUMMARY

| TEAM NAME                           | Team Code      | Day     | Start Time | End Time | Pitch         | Pitch Reference       |
|-------------------------------------|----------------|---------|------------|----------|---------------|-----------------------|
| Abbotsford Juniors 06 01 Bandicoots | AJS0601        | TUESDAY | 5:30PM     | 6:30PM   | LYSAGHT PARK  | LY-1 WESTMID          |
| Abbotsford Juniors 06 02 Bilbies    | AJS0602        | TUESDAY | 5:00PM     | 6:00PM   | CAMPBELL PARK | <b>CP-2 NORTHEAST</b> |
| Abbotsford Juniors 06 05 Possums    | AJS0605        | TUESDAY | 4:30PM     | 5:30PM   | CAMPBELL PARK | CP-2 SOUTHEAST        |
| Abbotsford Juniors 07 01 Crocs      | AJS0701        | TUESDAY | 5:30PM     | 6.30PM   | CAMPBELL PARK | <b>CP-2 SOUTHMID</b>  |
| Abbotsford Juniors 07 03 Goannas    | AJS0703        | TUESDAY | 4:30PM     | 5:30PM   | CAMPBELL PARK | <b>CP-3 NORTHEAST</b> |
| Abbotsford Juniors 07 06 Taipans    | AJS0706        | TUESDAY | 5:00PM     | 6:00PM   | CAMPBELL PARK | <b>CP-2 NORTHWEST</b> |
| Abbotsford Juniors 08 01            | AJS0801        | TUESDAY | 5:30PM     | 6:30PM   | CAMPBELL PARK | <b>CP-1 SOUTHWEST</b> |
| Abbotsford Juniors 08 09            | AJS0809        | TUESDAY | 5:30PM     | 6:30PM   | CAMPBELL PARK | <b>CP-2 SOUTHEAST</b> |
| Abbotsford Juniors 08GIRLS 03 B     | AJS08GIRLS03FB | TUESDAY | 5:30PM     | 6.30PM   | CAMPBELL PARK | <b>CP-2 SOUTHWEST</b> |
| Abbotsford Juniors 09 01            | AJS0901        | TUESDAY | 5:30PM     | 6:30PM   | CAMPBELL PARK | <b>CP-3 NORTHEAST</b> |
| Abbotsford Juniors 09 06            | AJS0906        | TUESDAY | 5:30PM     | 6:30PM   | LYSAGHT PARK  | LY-1 NORTHWEST        |
| Abbotsford Juniors 09GIRLS 01       | AJS09GIRLS01F  | TUESDAY | 6:30PM     | 7:30PM   | CAMPBELL PARK | <b>CP-2 SOUTHWEST</b> |
| Abbotsford Juniors 10 03            | AJS1003        | TUESDAY | 5:30PM     | 6:30PM   | LYSAGHT PARK  | LY-1 SOUTHWEST        |
| Abbotsford Juniors 10 05            | AJS1005        | TUESDAY | 6:00PM     | 7:00PM   | LYSAGHT PARK  | LY-1 SOUTHEAST        |
| Abbotsford Juniors 10GIRLS 02 A     | AJS10GIRLS02FA | TUESDAY | 6:00PM     | 7:00PM   | CAMPBELL PARK | <b>CP-2 NORTHWEST</b> |
| Abbotsford Juniors 11 03 A          | AJS1103A       | TUESDAY | 5:00PM     | 6:00PM   | CAMPBELL PARK | <b>CP-3 SOUTHWEST</b> |
| Abbotsford Juniors 11GIRLS 04       | AJS11GIRLS04F  | TUESDAY | 5:00PM     | 6:00PM   | CAMPBELL PARK | <b>CP-3 NORTHWEST</b> |
| Abbotsford Juniors 12 01            | AJS1201        | TUESDAY | 5:30PM     | 6:30PM   | CAMPBELL PARK | <b>CP-3 SOUTHEAST</b> |
| Abbotsford Juniors 12 05            | AJS1205        | TUESDAY | 6:00PM     | 7:00PM   | LYSAGHT PARK  | LY-1 NORTHEAST        |
| Abbotsford Juniors 12GIRLS 01       | AJS12GIRLS01F  | TUESDAY | 6:00PM     | 7:00PM   | CAMPBELL PARK | <b>CP-2 NORTHEAST</b> |
| Abbotsford Juniors 13 03            | AJS1303        | TUESDAY | 6:00PM     | 7.00PM   | CAMPBELL PARK | <b>CP-3 NORTHWEST</b> |
| Abbotsford Juniors 14 03 A          | AJS1403MA      | TUESDAY | 6:00PM     | 7:00PM   | CAMPBELL PARK | <b>CP-3 SOUTHWEST</b> |
| Abbotsford Juniors 14GIRLS 01       | AJS14GIRLS01F  | TUESDAY | 6:30PM     | 7:30PM   | CAMPBELL PARK | <b>CP-3 SOUTHEAST</b> |
| Abbotsford Juniors 14GIRLS 02 B     | AJS14GIRLS02FB | TUESDAY | 6:30PM     | 7:30PM   | CAMPBELL PARK | <b>CP-2 SOUTHEAST</b> |
| Abbotsford Juniors 16 02            | AJS1602M       | TUESDAY | 7:00PM     | 8:00PM   | CAMPBELL PARK | <b>CP-2 NORTHEAST</b> |
| Abbotsford Juniors 16GIRLS 01       | AJS16GIRLS01F  | TUESDAY | 7:30PM     | 8.30PM   | CAMPBELL PARK | <b>CP-3 SOUTHEAST</b> |
| Abbotsford Juniors 18 01            | AJS1801M       | TUESDAY | 7:30PM     | 8:30PM   | LYSAGHT PARK  | LY-1 SOUTHWEST        |
| Abbotsford Juniors 18 04            | AJS1804M       | TUESDAY | 7:30PM     | 8:30PM   | LYSAGHT PARK  | LY-1 NORTHWEST        |
| Abbotsford Juniors 18 03            | AJS1803M       | TUESDAY | 7:30PM     | 8:30PM   | CAMPBELL PARK | <b>CP-3 SOUTHWEST</b> |
| Abbotsford Juniors 35 01            | AJS3501M       | TUESDAY | 8.00PM     | 9.00PM   | CAMPBELL PARK | <b>CP-2 NORTHWEST</b> |
| Abbotsford Juniors AA 09            | AJSAA09M       | TUESDAY | 8:30PM     | 9.30PM   | CAMPBELL PARK | <b>CP-3 SOUTHEAST</b> |
| Abbotsford Juniors AA 11            | AJSAA11M       | TUESDAY | 8:00PM     | 9.00PM   | CAMPBELL PARK | <b>CP-2 NORTHWEST</b> |
| Abbotsford Juniors AA 17            | AJSAA17M       | TUESDAY | 7:30PM     | 8:30PM   | CAMPBELL PARK | <b>CP-2 SOUTHWEST</b> |
| GOALKEEPER TRAINING                 | RESERVED       | TUESDAY | 4:30PM     | 7:00PM   | CAMPBELL PARK | <b>CP-1 NORTHWEST</b> |
| OPEN SKILLS TRAINING                | RESERVED       | TUESDAY | 4:30PM     | 7:00PM   | CAMPBELL PARK | CP-1 EAST             |
| Tuesday Catch-up Game               | RESERVED       | TUESDAY | 7:15PM     | 9:15PM   | CAMPBELL PARK | FIELD 1               |