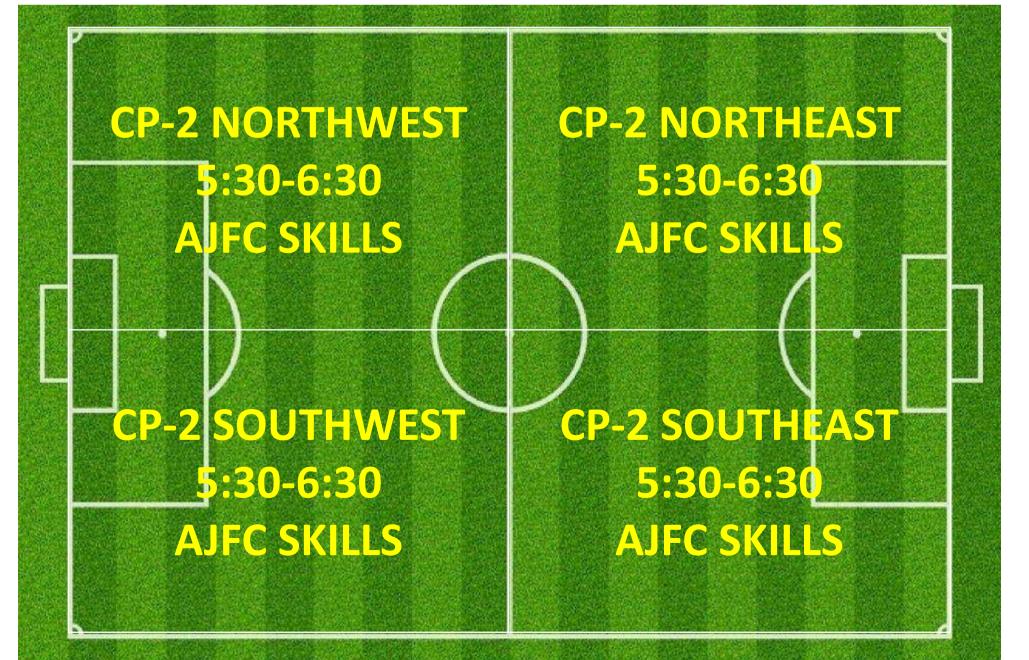

#### CAMPBELL 2

| CP-2<br>NORTHWEST<br>4:30-5:00 | CP-2<br>NORTHMID<br>4:30-5:00 | CP-2<br>NORTHEAST<br>4:30-5:00                 |  |
|--------------------------------|-------------------------------|------------------------------------------------|--|
| CP-2<br>SOUTHWEST<br>4:30-5:30 | CP-2<br>SOUTHMID<br>4:30-5:30 | CP-2<br>SOUTHEAST<br>4:30-5:30<br>U6/5 Possums |  |