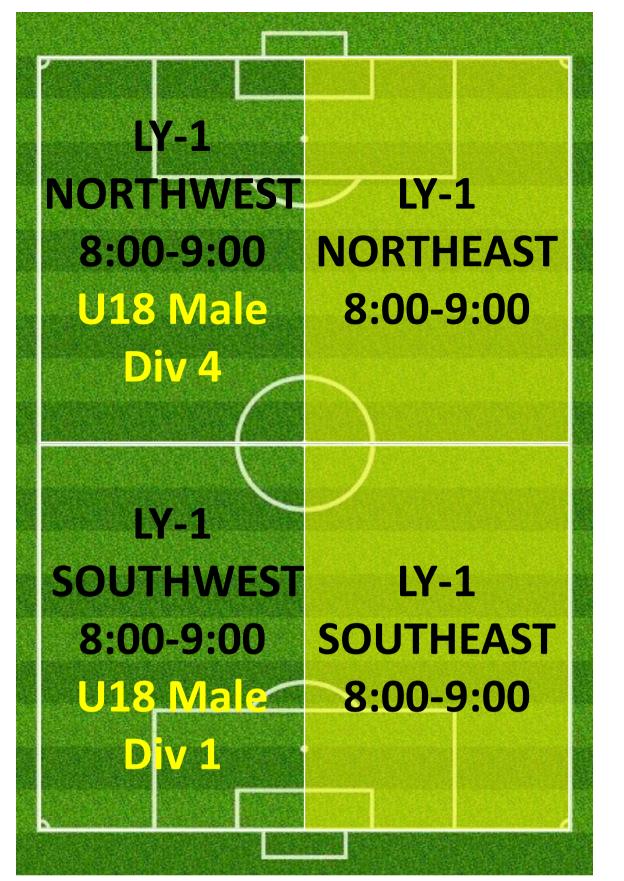

## CAMPBELL PARK & LYSAGHT PARK; AJFC TRAINING SCHEDULE ALLOCATIONS THURSDAYS SUMMARY

| TEAM NAME                         | Team Code      | Day      | <b> T</b> Start Time | 💽 End Time | Pitch         | Pitch Reference       |
|-----------------------------------|----------------|----------|----------------------|------------|---------------|-----------------------|
| Abbotsford Juniors 06 07 Echidnas | AJS0607        | THURSDAY | 4:30PM               | 5:30PM     | CAMPBELL PARK | CP-3 SOUTHEAST        |
| Abbotsford Juniors 06 08 Wombats  | AJS0608        | THURSDAY | 5:30PM               | 6:30PM     | CAMPBELL PARK | <b>CP-3 SOUTHMID</b>  |
| Abbotsford Juniors 07 02 Dingoes  | AJS0702        | THURSDAY | 5:00PM               | 6:00PM     | CAMPBELL PARK | <b>CP-1 NORTHEAST</b> |
| Abbotsford Juniors 08 04          | AJS0804        | THURSDAY | 5:30PM               | 6:30PM     | LYSAGHT PARK  | LY-1 SOUTHWEST        |
| Abbotsford Juniors 08 07          | AJS0807        | THURSDAY | 5:30PM               | 6:30PM     | CAMPBELL PARK | <b>CP-3 SOUTHEAST</b> |
| Abbotsford Juniors 08 08          | AJS0808        | THURSDAY | 5:30PM               | 6:30PM     | CAMPBELL PARK | <b>CP-3 SOUTHWEST</b> |
| Abbotsford Juniors 09 04          | AJS0904        | THURSDAY | 5:30PM               | 6:30PM     | LYSAGHT PARK  | LY-1 SOUTHEAST        |
| Abbotsford Juniors 09 09          | AJS0909        | THURSDAY | 5:00PM               | 6:00PM     | LYSAGHT PARK  | LY-1 NORTHWEST        |
| Abbotsford Juniors 09GIRLS 01     | AJS09GIRLS01F  | THURSDAY | 6:30PM               | 7:30PM     | CAMPBELL PARK | <b>CP-3 SOUTHWEST</b> |
| Abbotsford Juniors 10GIRLS 02 B   | AJS10GIRLS02FB | THURSDAY | 5:30PM               | 6:30PM     | CAMPBELL PARK | <b>CP-3 NORTHEAST</b> |
| Abbotsford Juniors 11 03 B        | AJS1103B       | THURSDAY | 4:00PM               | 5.30PM     | CAMPBELL PARK | <b>CP-3 NORTHEAST</b> |
| Abbotsford Juniors 12 06          | AJS1206        | THURSDAY | 6:00PM               | 7:00PM     | LYSAGHT PARK  | LY-1 SOUTHWEST        |
| Abbotsford Juniors 13 01          | AJS1301        | THURSDAY | 6:00PM               | 7:00PM     | CAMPBELL PARK | <b>CP-1 NORTHEAST</b> |
| Abbotsford Juniors 13 05          | AJS1305        | THURSDAY | 7:00PM               | 8:00PM     | LYSAGHT PARK  | LY-1 NORTHWEST        |
| Abbotsford Juniors 13GIRLS 02     | AJS13GIRLS02F  | THURSDAY | 6:30PM               | 7:30PM     | CAMPBELL PARK | <b>CP-3 SOUTHEAST</b> |
| Abbotsford Juniors 14 01          | AJS1401M       | THURSDAY | 6:00PM               | 7:00PM     | CAMPBELL PARK | <b>CP-1 SOUTHWEST</b> |
| Abbotsford Juniors 14 03 B        | AJS1403MB      | THURSDAY | 6:00PM               | 7:00PM     | LYSAGHT PARK  | LY-1 NORTHEAST        |
| Abbotsford Juniors 14GIRLS 02 A   | AJS14GIRLS02FA | THURSDAY | 7:00PM               | 8:00PM     | LYSAGHT PARK  | LY-1 SOUTHWEST        |
| Abbotsford Juniors 15 01          | AJS1501M       | THURSDAY | 6:00PM               | 7:00PM     | CAMPBELL PARK | <b>CP-1 NORTHWEST</b> |
| Abbotsford Juniors 15 03          | AJS1503M       | THURSDAY | 6:30PM               | 7:30PM     | CAMPBELL PARK | <b>CP-3 NORTHWEST</b> |
| Abbotsford Juniors 15GIRLS 03 B   | AJS15GIRLS03FB | THURSDAY | 6:30PM               | 7.30PM     | CAMPBELL PARK | <b>CP-3 NORTHEAST</b> |
| Abbotsford Juniors 15GIRLS 03 A   | AJS15GIRLS03FA | THURSDAY | 6:00PM               | 7:00PM     | LYSAGHT PARK  | LY-1 NORTHWEST        |
| Abbotsford Juniors 16GIRLS 02     | AJS16GIRLS02F  | THURSDAY | 7:00PM               | 8:00PM     | LYSAGHT PARK  | LY-1 NORTHEAST        |
| Abbotsford Juniors 21 03          | AJS2103M       | THURSDAY | 7:30PM               | 8:30PM     | CAMPBELL PARK | <b>CP-3 NORTHEAST</b> |
| Abbotsford Juniors WOMEN 07       | AJSWOMEN07F    | THURSDAY | 7:30PM               | 8:30PM     | CAMPBELL PARK | <b>CP-3 NORTHEAST</b> |
| Abbotsford Juniors WOMEN 04       | AJSWOMEN04F    | THURSDAY | 7:30PM               | 8:30PM     | CAMPBELL PARK | <b>CP-3 SOUTHEAST</b> |
| ACADEMY SKILLS TRAINING           | RESERVED       | THURSDAY | 4:30PM               | 8:30PM     | CAMPBELL PARK | FIELD 2               |
| Thursday Catch-up Game            | RESERVED       | THURSDAY | 7:15PM               | 9:15PM     | CAMPBELL PARK | FIELD 1               |