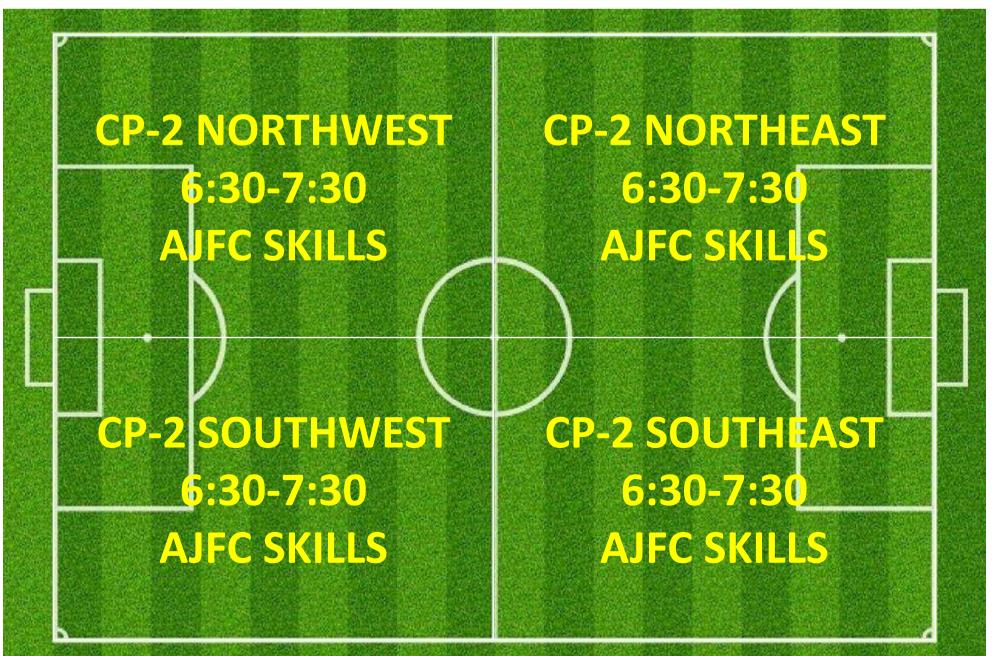

#### CAMPBELL 2

| CP-2<br>NORTHWEST<br>4:30-5:00 | CP-2<br>NORTHMID<br>4:30-5:00 | CP-2<br>NORTHEAST<br>4:30-5:00                 |  |
|--------------------------------|-------------------------------|------------------------------------------------|--|
| CP-2<br>SOUTHWEST<br>4:30-5:30 | CP-2<br>SOUTHMID<br>4:30-5:30 | CP-2<br>SOUTHEAST<br>4:30-5:30<br>U6/5 Possums |  |

## TUESDAY 5:30PM – 6:30PM LYSAGHT PARK