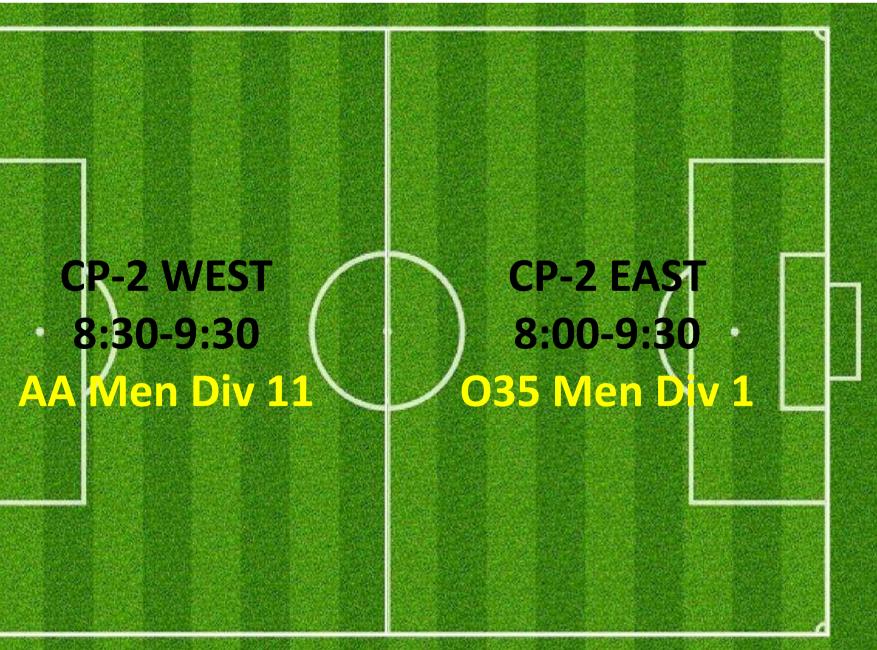

## CAMPBELL PARK & LYSAGHT PARK; AJFC TRAINING SCHEDULE ALLOCATIONS THURSDAYS SUMMARY

| TEAM NAME                         | Team Code      | Day      | <b> T</b> Start Time | 💽 End Time | Pitch         | Pitch Reference       |
|-----------------------------------|----------------|----------|----------------------|------------|---------------|-----------------------|
| Abbotsford Juniors 06 07 Echidnas | AJS0607        | THURSDAY | 4:30PM               | 5:30PM     | CAMPBELL PARK | CP-3 SOUTHEAST        |
| Abbotsford Juniors 06 08 Wombats  | AJS0608        | THURSDAY | 5:30PM               | 6:30PM     | CAMPBELL PARK | <b>CP-3 SOUTHMID</b>  |
| Abbotsford Juniors 07 02 Dingoes  | AJS0702        | THURSDAY | 5:00PM               | 6:00PM     | CAMPBELL PARK | <b>CP-1 NORTHEAST</b> |
| Abbotsford Juniors 08 04          | AJS0804        | THURSDAY | 5:30PM               | 6:30PM     | LYSAGHT PARK  | LY-1 SOUTHWEST        |
| Abbotsford Juniors 08 07          | AJS0807        | THURSDAY | 5:30PM               | 6:30PM     | CAMPBELL PARK | <b>CP-3 SOUTHEAST</b> |
| Abbotsford Juniors 08 08          | AJS0808        | THURSDAY | 5:30PM               | 6:30PM     | CAMPBELL PARK | <b>CP-3 SOUTHWEST</b> |
| Abbotsford Juniors 09 04          | AJS0904        | THURSDAY | 5:30PM               | 6:30PM     | LYSAGHT PARK  | LY-1 SOUTHEAST        |
| Abbotsford Juniors 09 09          | AJS0909        | THURSDAY | 5:00PM               | 6:00PM     | LYSAGHT PARK  | LY-1 NORTHWEST        |
| Abbotsford Juniors 09GIRLS 01     | AJS09GIRLS01F  | THURSDAY | 6:30PM               | 7:30PM     | CAMPBELL PARK | <b>CP-3 SOUTHWEST</b> |
| Abbotsford Juniors 10GIRLS 02 B   | AJS10GIRLS02FB | THURSDAY | 5:30PM               | 6:30PM     | CAMPBELL PARK | <b>CP-3 NORTHEAST</b> |
| Abbotsford Juniors 11 03 B        | AJS1103B       | THURSDAY | 4:00PM               | 5.30PM     | CAMPBELL PARK | <b>CP-3 NORTHEAST</b> |
| Abbotsford Juniors 12 06          | AJS1206        | THURSDAY | 6:00PM               | 7:00PM     | LYSAGHT PARK  | LY-1 SOUTHWEST        |
| Abbotsford Juniors 13 01          | AJS1301        | THURSDAY | 6:00PM               | 7:00PM     | CAMPBELL PARK | <b>CP-1 NORTHEAST</b> |
| Abbotsford Juniors 13 05          | AJS1305        | THURSDAY | 7:00PM               | 8:00PM     | LYSAGHT PARK  | LY-1 NORTHWEST        |
| Abbotsford Juniors 13GIRLS 02     | AJS13GIRLS02F  | THURSDAY | 6:30PM               | 7:30PM     | CAMPBELL PARK | <b>CP-3 SOUTHEAST</b> |
| Abbotsford Juniors 14 01          | AJS1401M       | THURSDAY | 6:00PM               | 7:00PM     | CAMPBELL PARK | <b>CP-1 SOUTHWEST</b> |
| Abbotsford Juniors 14 03 B        | AJS1403MB      | THURSDAY | 6:00PM               | 7:00PM     | LYSAGHT PARK  | LY-1 NORTHEAST        |
| Abbotsford Juniors 14GIRLS 02 A   | AJS14GIRLS02FA | THURSDAY | 7:00PM               | 8:00PM     | LYSAGHT PARK  | LY-1 SOUTHWEST        |
| Abbotsford Juniors 15 01          | AJS1501M       | THURSDAY | 6:00PM               | 7:00PM     | CAMPBELL PARK | <b>CP-1 NORTHWEST</b> |
| Abbotsford Juniors 15 03          | AJS1503M       | THURSDAY | 6:30PM               | 7:30PM     | CAMPBELL PARK | <b>CP-3 NORTHWEST</b> |
| Abbotsford Juniors 15GIRLS 03 B   | AJS15GIRLS03FB | THURSDAY | 6:30PM               | 7.30PM     | CAMPBELL PARK | <b>CP-3 NORTHEAST</b> |
| Abbotsford Juniors 15GIRLS 03 A   | AJS15GIRLS03FA | THURSDAY | 6:00PM               | 7:00PM     | LYSAGHT PARK  | LY-1 NORTHWEST        |
| Abbotsford Juniors 16GIRLS 02     | AJS16GIRLS02F  | THURSDAY | 7:00PM               | 8:00PM     | LYSAGHT PARK  | LY-1 NORTHEAST        |
| Abbotsford Juniors 21 03          | AJS2103M       | THURSDAY | 7:30PM               | 8:30PM     | CAMPBELL PARK | <b>CP-3 NORTHEAST</b> |
| Abbotsford Juniors WOMEN 07       | AJSWOMEN07F    | THURSDAY | 7:30PM               | 8:30PM     | CAMPBELL PARK | <b>CP-3 NORTHEAST</b> |
| Abbotsford Juniors WOMEN 04       | AJSWOMEN04F    | THURSDAY | 7:30PM               | 8:30PM     | CAMPBELL PARK | <b>CP-3 SOUTHEAST</b> |
| ACADEMY SKILLS TRAINING           | RESERVED       | THURSDAY | 4:30PM               | 8:30PM     | CAMPBELL PARK | FIELD 2               |
| Thursday Catch-up Game            | RESERVED       | THURSDAY | 7:15PM               | 9:15PM     | CAMPBELL PARK | FIELD 1               |