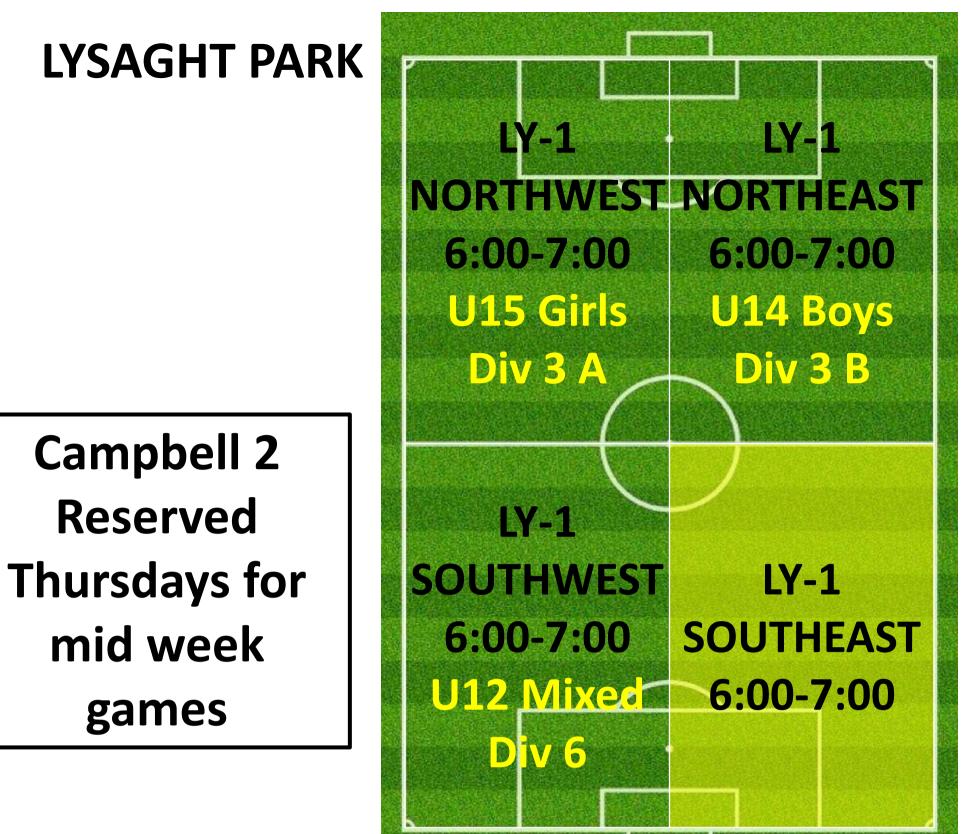

## CAMPBELL PARK & LYSAGHT PARK; AJFC TRAINING SCHEDULE ALLOCATIONS WEDNESDAYS SUMMARY

| TEAM NAME                          | Team Code      | Day       | 🛪 Start Time | - End Time | Pitch         | 🔽 Pitch Reference 💽   |
|------------------------------------|----------------|-----------|--------------|------------|---------------|-----------------------|
| Abbotsford Juniors 06 04 Kangaroos | AJS0604        | WEDNESDAY | 5:00PM       | 6:00PM     | CAMPBELL PARK | CP-2 SOUTHMID         |
| Abbotsford Juniors 06 06 Quokkas   | AJS0606        | WEDNESDAY | 4:30PM       | 5:30PM     | CAMPBELL PARK | CP-1 SOUTHEAST        |
| Abbotsford Juniors 07 07 Gliders   | AJS0707        | WEDNESDAY | 5:00PM       | 6:00PM     | CAMPBELL PARK | <b>CP-2 SOUTHEAST</b> |
| Abbotsford Juniors 08 02           | AJS0802        | WEDNESDAY | 5:30PM       | 6:30PM     | CAMPBELL PARK | CP-3 SOUTHEAST        |
| Abbotsford Juniors 08 06           | AJS0806        | WEDNESDAY | 5:00PM       | 6:00PM     | CAMPBELL PARK | <b>CP-2 SOUTHWEST</b> |
| Abbotsford Juniors 08GIRLS 01      | AJS08GIRLS01F  | WEDNESDAY | 5:00PM       | 6:00PM     | CAMPBELL PARK | <b>CP-2 NORTHEAST</b> |
| Abbotsford Juniors 09 04           | AJS0904        | WEDNESDAY | 5:00PM       | 6:00PM     | LYSAGHT PARK  | LY-1 SOUTHEAST        |
| Abbotsford Juniors 09 07           | AJS0907        | WEDNESDAY | 6:00PM       | 7:00PM     | LYSAGHT PARK  | LY-1 SOUTHWEST        |
| Abbotsford Juniors 09 10           | AJS0910        | WEDNESDAY | 5:30PM       | 6:30PM     | CAMPBELL PARK | <b>CP-3 NORTHWEST</b> |
| Abbotsford Juniors 09GIRLS 02      | AJS09GIRLS02F  | WEDNESDAY | 5:30PM       | 6:30PM     | CAMPBELL PARK | <b>CP-1 SOUTHEAST</b> |
| Abbotsford Juniors 10 01           | AJS1001        | WEDNESDAY | 6:00PM       | 7:00PM     | CAMPBELL PARK | CP-2 SOUTHEAST        |
| Abbotsford Juniors 10 08           | AJS1008        | WEDNESDAY | 5:00PM       | 6:00PM     | LYSAGHT PARK  | LY-1 SOUTHWEST        |
| Abbotsford Juniors 11 05           | AJS1105        | WEDNESDAY | 6:00PM       | 7:00PM     | CAMPBELL PARK | <b>CP-2 SOUTHWEST</b> |
| Abbotsford Juniors 11GIRLS 03      | AJS11GIRLS03F  | WEDNESDAY | 5:00PM       | 6:00PM     | CAMPBELL PARK | <b>CP-2 NORTHWEST</b> |
| Abbotsford Juniors 12GIRLS 02      | AJS12GIRLS02F  | WEDNESDAY | 5:30PM       | 6.30PM     | CAMPBELL PARK | <b>CP-1 NORTHWEST</b> |
| Abbotsford Juniors 13GIRLS 01 B    | AJS13GIRLS01FB | WEDNESDAY | 6:00PM       | 7:00PM     | CAMPBELL PARK | <b>CP-2 NORTHEAST</b> |
| Abbotsford Juniors 13GIRLS 01 A    | AJS13GIRLS01FA | WEDNESDAY | 6:30PM       | 7:30PM     | CAMPBELL PARK | <b>CP-1 NORTHEAST</b> |
| Abbotsford Juniors 14 01           | AJS1401M       | WEDNESDAY | 6:30PM       | 7:30PM     | CAMPBELL PARK | <b>CP-1 SOUTHEAST</b> |
| Abbotsford Juniors 15 01           | AJS1501M       | WEDNESDAY | 6:30PM       | 7:30PM     | CAMPBELL PARK | <b>CP-3 SOUTHWEST</b> |
| Abbotsford Juniors 15GIRLS 03 A    | AJS15GIRLS03FA | WEDNESDAY | 6:00PM       | 7:00PM     | CAMPBELL PARK | <b>CP-2 NORTHWEST</b> |
| Abbotsford Juniors 16 03           | AJS1603M       | WEDNESDAY | 6:30PM       | 7:30PM     | CAMPBELL PARK | <b>CP-1 SOUTHWEST</b> |
| Abbotsford Juniors 19GIRLS 02 B    | AJS19GIRLS02FB | WEDNESDAY | 7:30PM       | 8:30PM     | LYSAGHT PARK  | LY-1 NORTHWEST        |
| Abbotsford Juniors 19GIRLS 02 A    | AJS19GIRLS02FA | WEDNESDAY | 6:30PM       | 7:30PM     | CAMPBELL PARK | <b>CP-3 SOUTHEAST</b> |
| Abbotsford Juniors 21 01           | AJS2101M       | WEDNESDAY | 7:30PM       | 8:30PM     | LYSAGHT PARK  | LY-1 SOUTHEAST        |
| Abbotsford Juniors 35 04           | AJS3504M       | WEDNESDAY | 7:30PM       | 8.30PM     | CAMPBELL PARK | <b>CP-3 NORTHEAST</b> |
| Abbotsford Juniors 35 06           | AJS3506M       | WEDNESDAY | 7:30PM       | 8:30PM     | LYSAGHT PARK  | LY-1 SOUTHWEST        |
| Abbotsford Juniors 35WOMEN 01      | AJS35WOMEN01F  | WEDNESDAY | 7:30PM       | 8:30PM     | CAMPBELL PARK | <b>CP-1 NORTHWEST</b> |
| Abbotsford Juniors 35WOMEN 03      | AJS35WOMEN03F  | WEDNESDAY | 7:30PM       | 8.30PM     | LYSAGHT PARK  | LY-1 NORTHEAST        |
| Abbotsford Juniors 45 03           | AJS4503M       | WEDNESDAY | 7:30PM       | 8.30PM     | CAMPBELL PARK | CP-1 SOUTHEAST        |
| Abbotsford Juniors 45 06 A         | AJS4506MA      | WEDNESDAY | 7:30PM       | 8.30PM     | CAMPBELL PARK | <b>CP-1 NORTHEAST</b> |
| Abbotsford Juniors AA 03           | AJSAA03M       | WEDNESDAY | 8:00PM       | 9:00PM     | CAMPBELL PARK | <b>CP-3 SOUTHEAST</b> |
| Abbotsford Juniors AA 07           | AJSAA07M       | WEDNESDAY | 7:30PM       | 8.30PM     | CAMPBELL PARK | <b>CP-1 SOUTHWEST</b> |
| Abbotsford Juniors AA-Sunday 01    | AJSAAS01M      | WEDNESDAY | 7:30PM       | 8:30PM     | CAMPBELL PARK | <b>CP-3 NORTHWEST</b> |
| Abbotsford Juniors AA-Sunday 02    | AJSAAS02M      | WEDNESDAY | 7:30PM       | 8.30PM     | CAMPBELL PARK | <b>CP-3 SOUTHWEST</b> |
| AJFC EVENTS RESERVED               | RESERVED       | WEDNESDAY | 4:30PM       | 7:30PM     | LYSAGHT PARK  | LY-1 NORTHWEST        |
| Wednesday Catch-up Game            | RESERVED       | WEDNESDAY | 7:15PM       | 9:15PM     | CAMPBELL PARK | FIELD 2               |