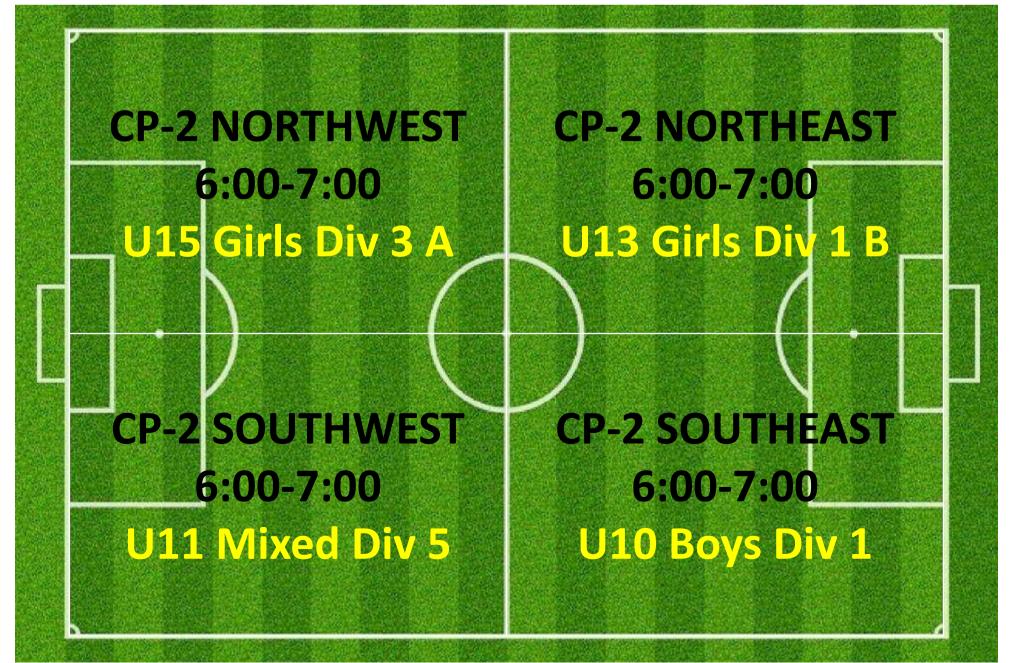

|
|   | <b>CP-3 SOUTHWEST</b><br>4:30-5:30     | CP-3 SOUTHEAST<br>4:30-5:30 |



#### **CAMPBELL 2**

|  | NORTH<br>4:30-5:0 |            | C       | NORT<br>:30-5: |              | <b>F</b> |
|--|-------------------|------------|---------|----------------|--------------|----------|
|  |                   | (          | $\Big)$ |                | (            |          |
|  | P-2<br>HWEST      | CF<br>SOUT | -2      |                | :Р-2<br>ГНЕА |          |
|  | )-5:00            | 4:30       |         |                | )-5:00       |          |

**Revision B.1** 

N

## WEDNESDAY 5:00 – 6:30PM LYSAGHT PARK

#### **CAMPBELL 1**



#### CAMPBELL 3









## WEDNESDAY 6:00 – 7:30PM LYSAGHT PARK

#### **CAMPBELL 1**



#### CAMPBELL 3





#### CAMPBELL 2



## WEDNESDAY 7:00-8:30PM

#### **CAMPBELL 1**



#### CAMPBELL 3



#### LYSAGHT PARK







## WEDNESDAY 8:30-9:30PM

#### **CAMPBELL 1**



#### CAMPBELL 3



#### LYSAGHT PARK







# WEDNESDAY 7:00PM – 9:00PM

#### CAMPBELL 1



#### CAMPBELL 3





# LYSAGHT PARK

**ALTERNATE SETUP WHEN NO GAME SCHEDULED** 







## CAMPBELL PARK & LYSAGHT PARK; AJFC TRAINING SCHEDULE ALLOCATIONS THURSDAYS SUMMARY

| TEAM NAME                         | Team Code      | Day      | <b> T</b> Start Time | 💽 End Time | Pitch         | Pitch Reference       |
|-----------------------------------|----------------|----------|----------------------|------------|---------------|-----------------------|
| Abbotsford Juniors 06 07 Echidnas | AJS0607        | THURSDAY | 4:30PM               | 5:30PM     | CAM