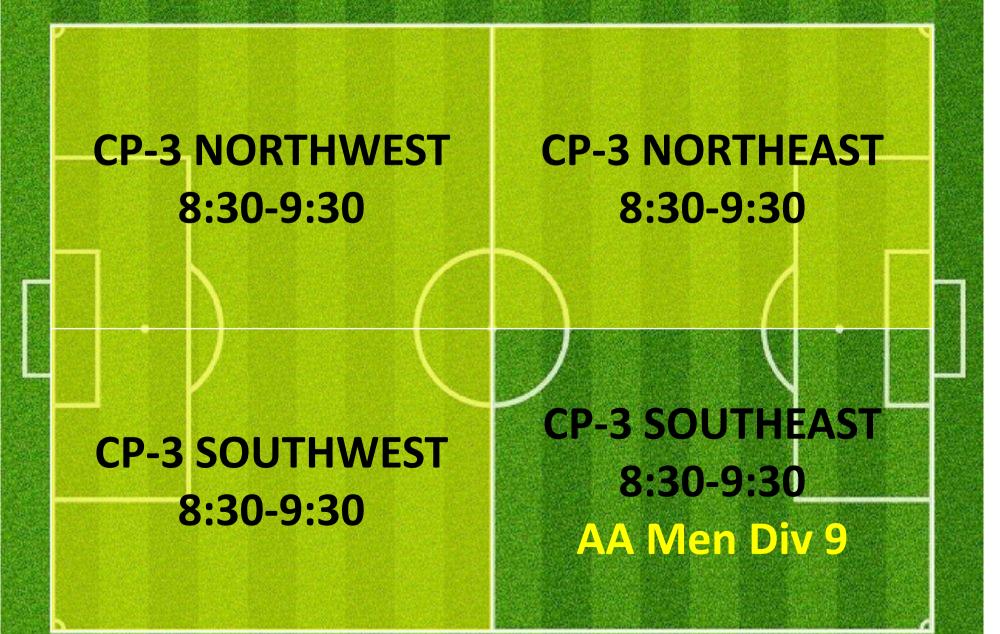

## THURSDAY 8:00 – 9:30PM

#### **CAMPBELL 1**

#### CAMPBELL 3

#### **CAMPBELL 2**

CP-2 NORTHWEST 8:30-9:30

CP-2 Southwest 8:30-9:30 CP-2 NORTHEAST 8:30-9:30

#### CP-2 SOUTHEAST 8:30-9:30