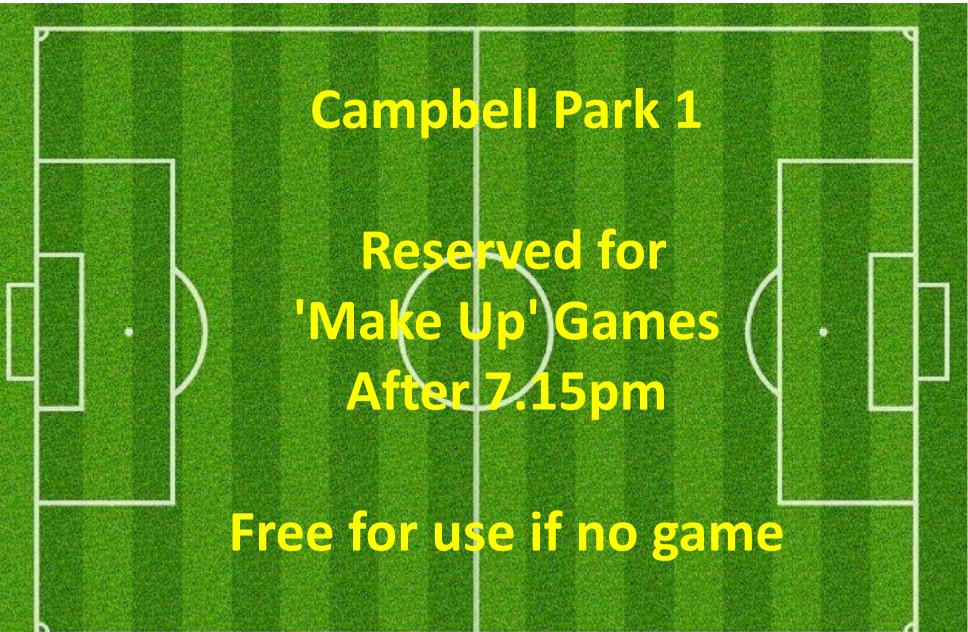

| 8:30PM     | CAMPBELL PARK | FIELD 2               |
| Thursday Catch-up Game            | RESERVED       | THURSDAY | 7:15PM               | 9:15PM     | CAMPBELL PARK | FIELD 1               |



## THURSDAY 4:00 – 5:30PM

#### **CAMPBELL 1**



#### **CAMPBELL 3**



#### LYSAGHT PARK



#### **CAMPBELL 2**



## THURSDAY 5:00 – 6:30PM

#### **CAMPBELL 1**



#### CAMPBELL 3



#### LYSAGHT PARK



#### **CAMPBELL 2**



# THURSDAY 6:00 – 7:30PM

#### **CAMPBELL 1**



#### CAMPBELL 3





#### CAMPBELL 2



## THURSDAY 7:00 – 8:30PM

#### **CAMPBELL 1**



#### CAMPBELL 3



#### LYSAGHT PARK





CP-2 NORTHWEST 7:30-8:30

CP-2 Southwest 7:30-8:30 CP-2 NORTHEAST 7:30-8:30 WOMEN DIV 7

CP-2 SOUTHEAST 7:30-8:30 WOMEN Div 4

## THURSDAY 8:00 – 9:30PM

#### **CAMPBELL 1**



#### CAMPBELL 3







#### **CAMPBELL 2**

CP-2 NORTHWEST 8:30-9:30

CP-2 Southwest 8:30-9:30 CP-2 NORTHEAST 8:30-9:30

#### CP-2 SOUTHEAST 8:30-9:30

# THURSDAY 8:00PM – 9:30PM