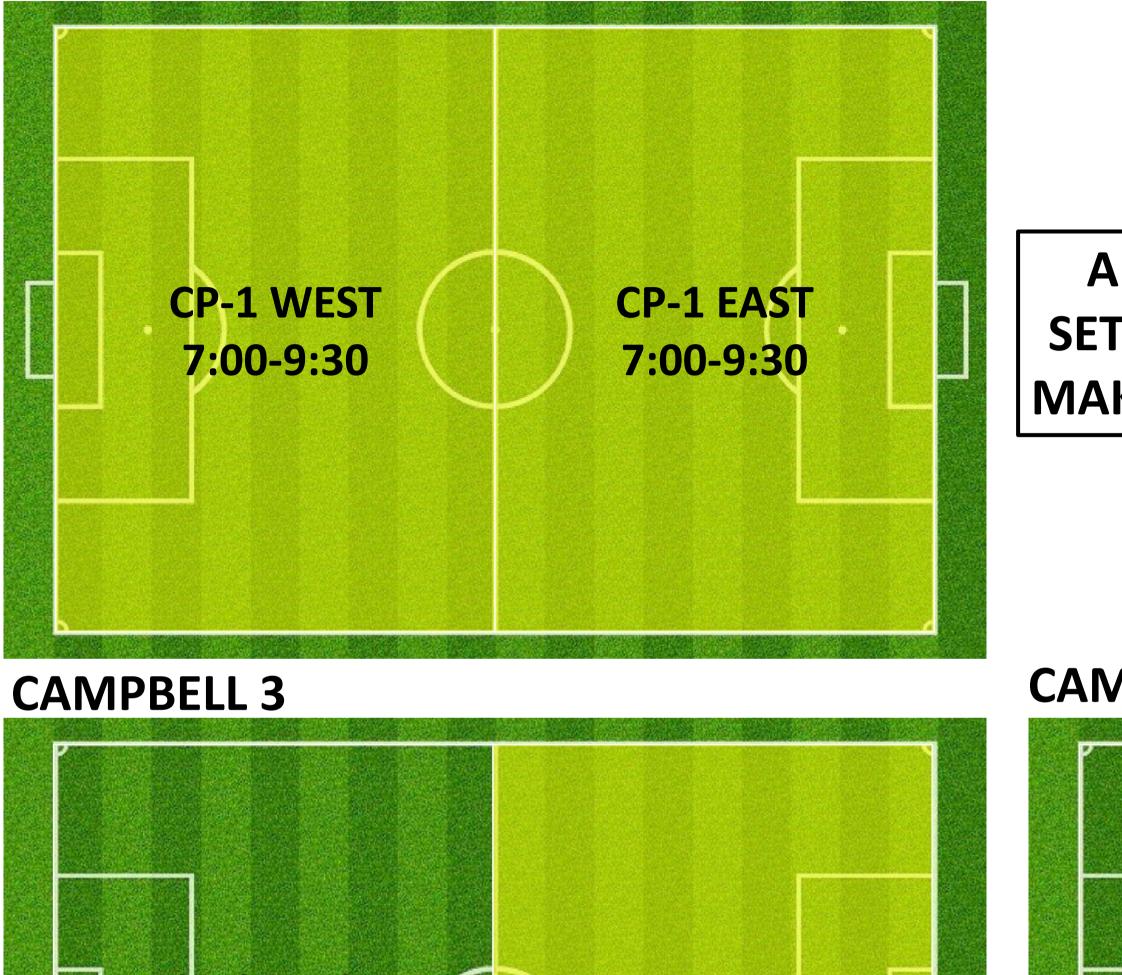

## TUESDAY 8:00PM – 9:30PM Lysaght park

#### **CAMPBELL 1**

CP-3 WEST • 8:30-9:30 A.A Men Div 9 • 8:30-9:30 • Mien Div 9 ALTERNATE SETUP FOR NO MAKE UP GAME