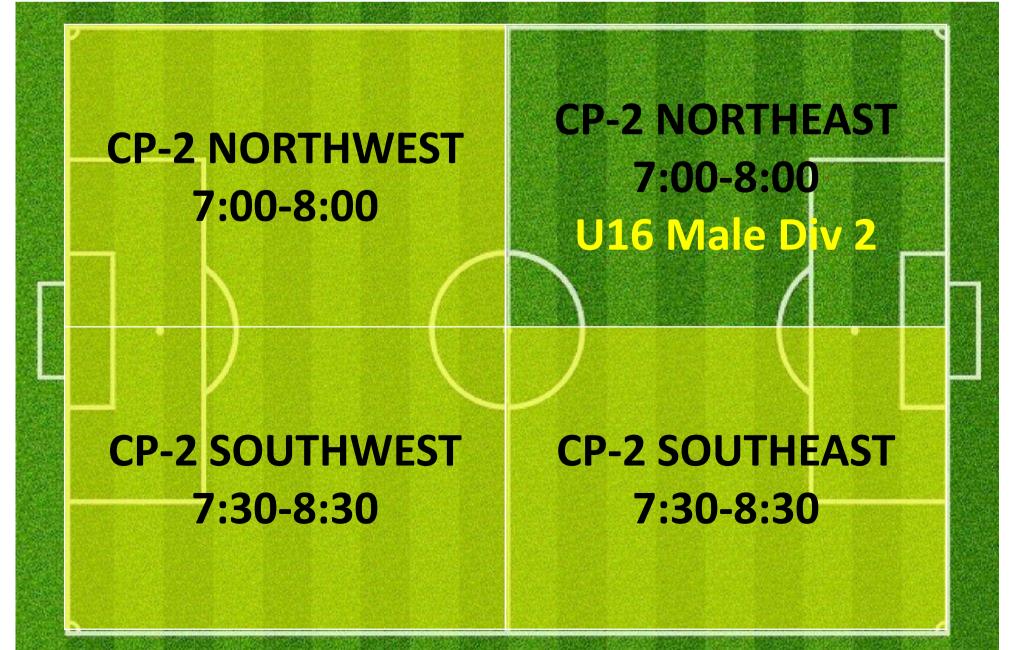

## CAMPBELL PARK & LYSAGHT PARK; AJFC TRAINING SCHEDULE ALLOCATIONS THURSDAYS SUMMARY

| TEAM NAME                         | Team Code      | Day      | <b> T</b> Start Time | 💽 End Time | Pitch         | Pitch Reference       |
|-----------------------------------|----------------|----------|----------------------|------------|---------------|-----------------------|
| Abbotsford Juniors 06 07 Echidnas | AJS0607        | THURSDAY | 4:30PM               | 5:30PM     | CAMPBELL PARK | CP-3 SOUTHEAST        |
| Abbotsford Juniors 06 08 Wombats  | AJS0608        | THURSDAY | 5:30PM               | 6:30PM     | CAMPBELL PARK | <b>CP-3 SOUTHMID</b>  |
| Abbotsford Juniors 07 02 Dingoes  | AJS0702        | THURSDAY | 5:00PM               | 6:00PM     | CAMPBELL PARK | <b>CP-1 NORTHEAST</b> |
| Abbotsford Juniors 08 04          | AJS0804        | THURSDAY | 5:30PM               | 6:30PM     | LYSAGHT PARK  | LY-1 SOUTHWEST        |
| Abbotsford Juniors 08 07          | AJS0807        | THURSDAY | 5:30PM               | 6:30PM     | CAMPBELL PARK | <b>CP-3 SOUTHEAST</b> |
| Abbotsford Juniors 08 08          | AJS0808        | THURSDAY | 5:30PM               | 6:30PM     | CAMPBELL PARK | <b>CP-3 SOUTHWEST</b> |
| Abbotsford Juniors 09 04          | AJS0904        | THURSDAY | 5:30PM               | 6:30PM     | LYSAGHT PARK  | LY-1 SOUTHEAST        |
| Abbotsford Juniors 09 09          | AJS0909        | THURSDAY | 5:00PM               | 6:00PM     | LYSAGHT PARK  | LY-1 NORTHWEST        |
| Abbotsford Juniors 09GIRLS 01     | AJS09GIRLS01F  | THURSDAY | 6:30PM               | 7:30PM     | CAMPBELL PARK | <b>CP-3 SOUTHWEST</b> |
| Abbotsford Juniors 10GIRLS 02 B   | AJS10GIRLS02FB | THURSDAY | 5:30PM               | 6:30PM     | CAMPBELL PARK | <b>CP-3 NORTHEAST</b> |
| Abbotsford Juniors 11 03 B        | AJS1103B       | THURSDAY | 4:00PM               | 5.30PM     | CAMPBELL PARK | <b>CP-3 NORTHEAST</b> |
| Abbotsford Juniors 12 06          | AJS1206        | THURSDAY | 6:00PM               | 7:00PM     | LYSAGHT PARK  | LY-1 SOUTHWEST        |
| Abbotsford Juniors 13 01          | AJS1301        | THURSDAY | 6:00PM               | 7:00PM     | CAMPBELL PARK | <b>CP-1 NORTHEAST</b> |
| Abbotsford Juniors 13 05          | AJS1305        | THURSDAY | 7:00PM               | 8:00PM     | LYSAGHT PARK  | LY-1 NORTHWEST        |
| Abbotsford Juniors 13GIRLS 02     | AJS13GIRLS02F  | THURSDAY | 6:30PM               | 7:30PM     | CAMPBELL PARK | <b>CP-3 SOUTHEAST</b> |
| Abbotsford Juniors 14 01          | AJS1401M       | THURSDAY | 6:00PM               | 7:00PM     | CAMPBELL PARK | <b>CP-1 SOUTHWEST</b> |
| Abbotsford Juniors 14 03 B        | AJS1403MB      | THURSDAY | 6:00PM               | 7:00PM     | LYSAGHT PARK  | LY-1 NORTHEAST        |
| Abbotsford Juniors 14GIRLS 02 A   | AJS14GIRLS02FA | THURSDAY | 7:00PM               | 8:00PM     | LYSAGHT PARK  | LY-1 SOUTHWEST        |
| Abbotsford Juniors 15 01          | AJS1501M       | THURSDAY | 6:00PM               | 7:00PM     | CAMPBELL PARK | <b>CP-1 NORTHWEST</b> |
| Abbotsford Juniors 15 03          | AJS1503M       | THURSDAY | 6:30PM               | 7:30PM     | CAMPBELL PARK | <b>CP-3 NORTHWEST</b> |
| Abbotsford Juniors 15GIRLS 03 B   | AJS15GIRLS03FB | THURSDAY | 6:30PM               | 7.30PM     | CAMPBELL PARK | <b>CP-3 NORTHEAST</b> |
| Abbotsford Juniors 15GIRLS 03 A   | AJS15GIRLS03FA | THURSDAY | 6:00PM               | 7:00PM     | LYSAGHT PARK  | LY-1 NORTHWEST        |
| Abbotsford Juniors 16GIRLS 02     | AJS16GIRLS02F  | THURSDAY | 7:00PM               | 8:00PM     | LYSAGHT PARK  | LY-1 NORTHEAST        |
| Abbotsford Juniors 21 03          | AJS2103M       | THURSDAY | 7:30PM               | 8:30PM     | CAMPBELL PARK | <b>CP-3 NORTHEAST</b> |
| Abbotsford Juniors WOMEN 07       | AJSWOMEN07F    | THURSDAY | 7:30PM               | 8:30PM     | CAMPBELL PARK | <b>CP-3 NORTHEAST</b> |
| Abbotsford Juniors WOMEN 04       | AJSWOMEN04F    | THURSDAY | 7:30PM               | 8:30PM     | CAMPBELL PARK | <b>CP-3 SOUTHEAST</b> |
| ACADEMY SKILLS TRAINING           | RESERVED       | THURSDAY | 4:30PM               | 8:30PM     | CAMPBELL PARK | FIELD 2               |
| Thursday Catch-up Game            | RESERVED       | THURSDAY | 7:15PM               | 9:15PM     | CAMPBELL PARK | FIELD 1               |

## CAMPBELL PARK & LYSAGHT PARK AJFC TRAINING SCHEDULE ALLOCATIONS TUESDAYS SUMMARY

| TEAM NAME                           | Team Code      | Day     | Start Time | End Time | Pitch         | Pitch Reference       |
|-------------------------------------|----------------|---------|------------|----------|---------------|-----------------------|
| Abbotsford Juniors 06 01 Bandicoots | AJS0601        | TUESDAY | 5:30PM     | 6:30PM   | LYSAGHT PARK  | LY-1 WESTMID          |
| Abbotsford Juniors 06 02 Bilbies    | AJS0602        | TUESDAY | 5:00PM     | 6:00PM   | CAMPBELL PARK | <b>CP-2 NORTHEAST</b> |
| Abbotsford Juniors 06 05 Possums    | AJS0605        | TUESDAY | 4:30PM     | 5:30PM   | CAMPBELL PARK | CP-2 SOUTHEAST        |
| Abbotsford Juniors 07 01 Crocs      | AJS0701        | TUESDAY | 5:30PM     | 6.30PM   | CAMPBELL PARK | <b>CP-2 SOUTHMID</b>  |
| Abbotsford Juniors 07 03 Goannas    | AJS0703        | TUESDAY | 4:30PM     | 5:30PM   | CAMPBELL PARK | <b>CP-3 NORTHEAST</b> |
| Abbotsford Juniors 07 06 Taipans    | AJS0706        | TUESDAY | 5:00PM     | 6:00PM   | CAMPBELL PARK | <b>CP-2 NORTHWEST</b> |
| Abbotsford Juniors 08 01            | AJS0801        | TUESDAY | 5:30PM     | 6:30PM   | CAMPBELL PARK | <b>CP-1 SOUTHWEST</b> |
| Abbotsford Juniors 08 09            | AJS0809        | TUESDAY | 5:30PM     | 6:30PM   | CAMPBELL PARK | <b>CP-2 SOUTHEAST</b> |
| Abbotsford Juniors 08GIRLS 03 B     | AJS08GIRLS03FB | TUESDAY | 5:30PM     | 6.30PM   | CAMPBELL PARK | <b>CP-2 SOUTHWEST</b> |
| Abbotsford Juniors 09 01            | AJS0901        | TUESDAY | 5:30PM     | 6:30PM   | CAMPBELL PARK | <b>CP-3 NORTHEAST</b> |
| Abbotsford Juniors 09 06            | AJS0906        | TUESDAY | 5:30PM     | 6:30PM   | LYSAGHT PARK  | LY-1 NORTHWEST        |
| Abbotsford Juniors 09GIRLS 01       | AJS09GIRLS01F  | TUESDAY | 6:30PM     | 7:30PM   | CAMPBELL PARK | <b>CP-2 SOUTHWEST</b> |
| Abbotsford Juniors 10 03            | AJS1003        | TUESDAY | 5:30PM     | 6:30PM   | LYSAGHT PARK  | LY-1 SOUTHWEST        |
| Abbotsford Juniors 10 05            | AJS1005        | TUESDAY | 6:00PM     | 7:00PM   | LYSAGHT PARK  | LY-1 SOUTHEAST        |
| Abbotsford Juniors 10GIRLS 02 A     | AJS10GIRLS02FA | TUESDAY | 6:00PM     | 7:00PM   | CAMPBELL PARK | <b>CP-2 NORTHWEST</b> |
| Abbotsford Juniors 11 03 A          | AJS1103A       | TUESDAY | 5:00PM     | 6:00PM   | CAMPBELL PARK | <b>CP-3 SOUTHWEST</b> |
| Abbotsford Juniors 11GIRLS 04       | AJS11GIRLS04F  | TUESDAY | 5:00PM     | 6:00PM   | CAMPBELL PARK | <b>CP-3 NORTHWEST</b> |
| Abbotsford Juniors 12 01            | AJS1201        | TUESDAY | 5:30PM     | 6:30PM   | CAMPBELL PARK | <b>CP-3 SOUTHEAST</b> |
| Abbotsford Juniors 12 05            | AJS1205        | TUESDAY | 6:00PM     | 7:00PM   | LYSAGHT PARK  | LY-1 NORTHEAST        |
| Abbotsford Juniors 12GIRLS 01       | AJS12GIRLS01F  | TUESDAY | 6:00PM     | 7:00PM   | CAMPBELL PARK | <b>CP-2 NORTHEAST</b> |
| Abbotsford Juniors 13 03            | AJS1303        | TUESDAY | 6:00PM     | 7.00PM   | CAMPBELL PARK | <b>CP-3 NORTHWEST</b> |
| Abbotsford Juniors 14 03 A          | AJS1403MA      | TUESDAY | 6:00PM     | 7:00PM   | CAMPBELL PARK | <b>CP-3 SOUTHWEST</b> |
| Abbotsford Juniors 14GIRLS 01       | AJS14GIRLS01F  | TUESDAY | 6:30PM     | 7:30PM   | CAMPBELL PARK | <b>CP-3 SOUTHEAST</b> |
| Abbotsford Juniors 14GIRLS 02 B     | AJS14GIRLS02FB | TUESDAY | 6:30PM     | 7:30PM   | CAMPBELL PARK | <b>CP-2 SOUTHEAST</b> |
| Abbotsford Juniors 16 02            | AJS1602M       | TUESDAY | 7:00PM     | 8:00PM   | CAMPBELL PARK | <b>CP-2 NORTHEAST</b> |
| Abbotsford Juniors 16GIRLS 01       | AJS16GIRLS01F  | TUESDAY | 7:30PM     | 8.30PM   | CAMPBELL PARK | <b>CP-3 SOUTHEAST</b> |
| Abbotsford Juniors 18 01            | AJS1801M       | TUESDAY | 7:30PM     | 8:30PM   | LYSAGHT PARK  | LY-1 SOUTHWEST        |
| Abbotsford Juniors 18 04            | AJS1804M       | TUESDAY | 7:30PM     | 8:30PM   | LYSAGHT PARK  | LY-1 NORTHWEST        |
| Abbotsford Juniors 18 03            | AJS1803M       | TUESDAY | 7:30PM     | 8:30PM   | CAMPBELL PARK | <b>CP-3 SOUTHWEST</b> |
| Abbotsford Juniors 35 01            | AJS3501M       | TUESDAY | 8.00PM     | 9.00PM   | CAMPBELL PARK | <b>CP-2 NORTHWEST</b> |
| Abbotsford Juniors AA 09            | AJSAA09M       | TUESDAY | 8:30PM     | 9.30PM   | CAMPBELL PARK | <b>CP-3 SOUTHEAST</b> |
| Abbotsford Juniors AA 11            | AJSAA11M       | TUESDAY | 8:00PM     | 9.00PM   | CAMPBELL PARK | <b>CP-2 NORTHWEST</b> |
| Abbotsford Juniors AA 17            | AJSAA17M       | TUESDAY | 7:30PM     | 8:30PM   | CAMPBELL PARK | <b>CP-2 SOUTHWEST</b> |
| GOALKEEPER TRAINING                 | RESERVED       | TUESDAY | 4:30PM     | 7:00PM   | CAMPBELL PARK | <b>CP-1 NORTHWEST</b> |
| OPEN SKILLS TRAINING                | RESERVED       | TUESDAY | 4:30PM     | 7:00PM   | CAMPBELL PARK | CP-1 EAST             |
| Tuesday Catch-up Game               | RESERVED       | TUESDAY | 7:15PM     | 9:15PM   | CAMPBELL PARK | FIELD 1               |