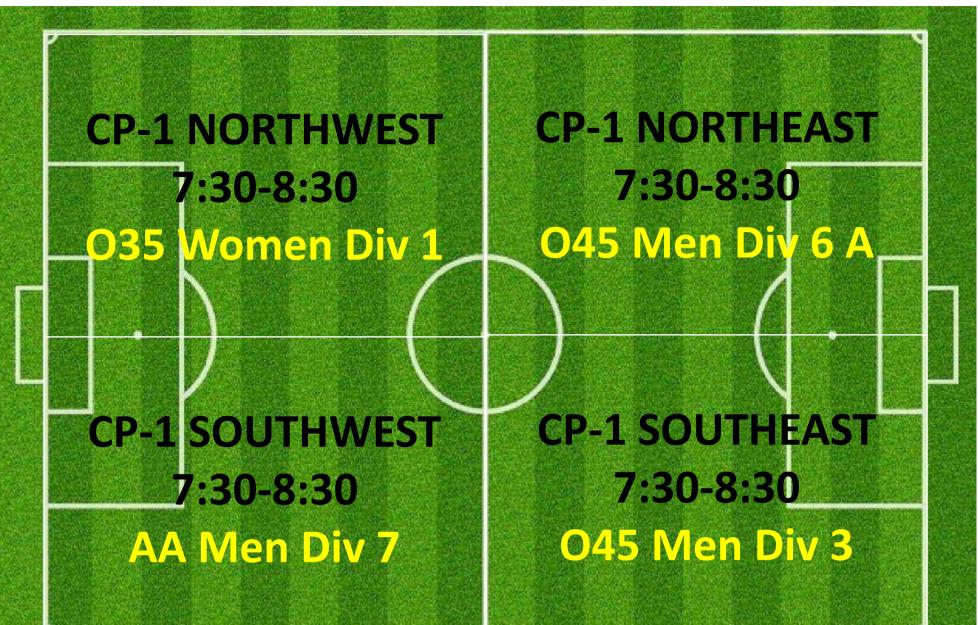

## THURSDAY 7:00 – 8:30PM

#### **CAMPBELL 1**

#### LYSAGHT PARK

CP-2 NORTHWEST 7:30-8:30

CP-2 Southwest 7:30-8:30 CP-2 NORTHEAST 7:30-8:30 WOMEN DIV 7

CP-2 SOUTHEAST 7:30-8:30 WOMEN Div 4