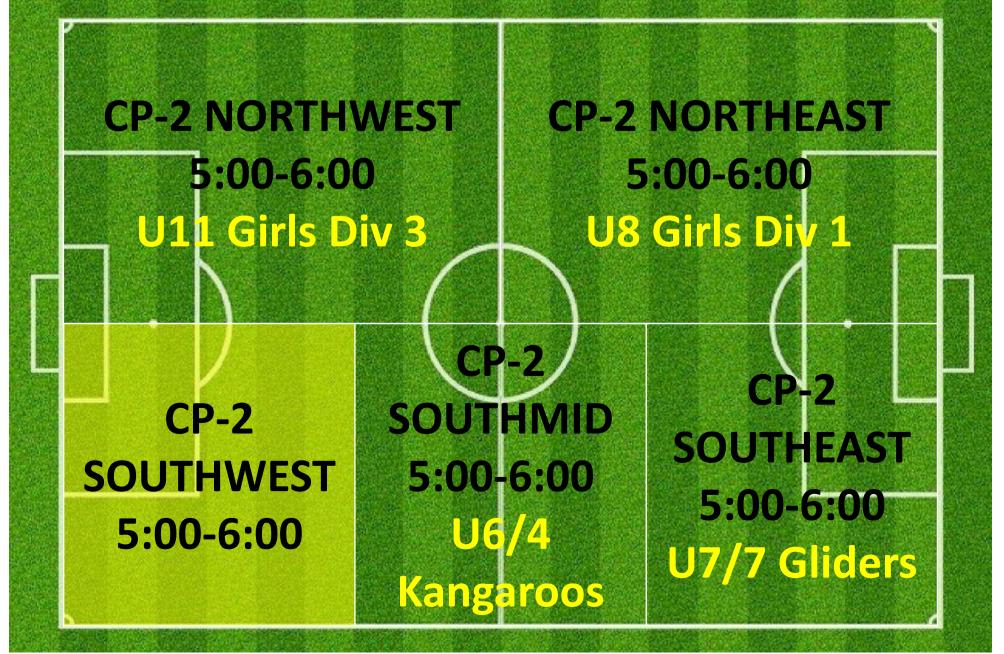

#### CAMPBELL 2

| CP-2<br>NORTHWEST<br>4:30-5:00 | CP-2<br>NORTHMID<br>4:30-5:00 | CP-2<br>NORTHEAST<br>4:30-5:00                 |  |
|--------------------------------|-------------------------------|------------------------------------------------|--|
| CP-2<br>SOUTHWEST<br>4:30-5:30 | CP-2<br>SOUTHMID<br>4:30-5:30 | CP-2<br>SOUTHEAST<br>4:30-5:30<br>U6/5 Possums |  |

## TUESDAY 5:30PM – 6:30PM LYSAGHT PARK

#### **CAMPBELL 1**

#### CAMPBELL 3

#### CAMPBELL 2