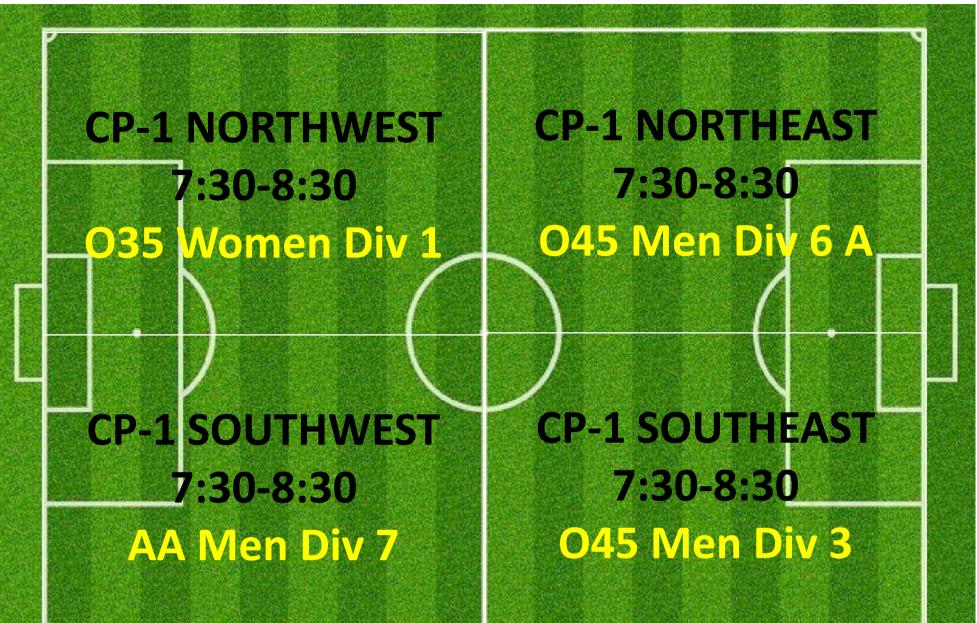

## CAMPBELL PARK & LYSAGHT PARK AJFC TRAINING SCHEDULE ALLOCATIONS TUESDAYS SUMMARY

| TEAM NAME                           | Team Code      | Day     | Start Time | End Time | Pitch         | Pitch Reference       |
|-------------------------------------|----------------|---------|------------|----------|---------------|-----------------------|
| Abbotsford Juniors 06 01 Bandicoots | AJS0601        | TUESDAY | 5:30PM     | 6:30PM   | LYSAGHT PARK  | LY-1 WESTMID          |
| Abbotsford Juniors 06 02 Bilbies    | AJS0602        | TUESDAY | 5:00PM     | 6:00PM   | CAMPBELL PARK | <b>CP-2 NORTHEAST</b> |
| Abbotsford Juniors 06 05 Possums    | AJS0605        | TUESDAY | 4:30PM     | 5:30PM   | CAMPBELL PARK | CP-2 SOUTHEAST        |
| Abbotsford Juniors 07 01 Crocs      | AJS0701        | TUESDAY | 5:30PM     | 6.30PM   | CAMPBELL PARK | <b>CP-2 SOUTHMID</b>  |
| Abbotsford Juniors 07 03 Goannas    | AJS0703        | TUESDAY | 4:30PM     | 5:30PM   | CAMPBELL PARK | <b>CP-3 NORTHEAST</b> |
| Abbotsford Juniors 07 06 Taipans    | AJS0706        | TUESDAY | 5:00PM     | 6:00PM   | CAMPBELL PARK | <b>CP-2 NORTHWEST</b> |
| Abbotsford Juniors 08 01            | AJS0801        | TUESDAY | 5:30PM     | 6:30PM   | CAMPBELL PARK | <b>CP-1 SOUTHWEST</b> |
| Abbotsford Juniors 08 09            | AJS0809        | TUESDAY | 5:30PM     | 6:30PM   | CAMPBELL PARK | <b>CP-2 SOUTHEAST</b> |
| Abbotsford Juniors 08GIRLS 03 B     | AJS08GIRLS03FB | TUESDAY | 5:30PM     | 6.30PM   | CAMPBELL PARK | <b>CP-2 SOUTHWEST</b> |
| Abbotsford Juniors 09 01            | AJS0901        | TUESDAY | 5:30PM     | 6:30PM   | CAMPBELL PARK | <b>CP-3 NORTHEAST</b> |
| Abbotsford Juniors 09 06            | AJS0906        | TUESDAY | 5:30PM     | 6:30PM   | LYSAGHT PARK  | LY-1 NORTHWEST        |
| Abbotsford Juniors 09GIRLS 01       | AJS09GIRLS01F  | TUESDAY | 6:30PM     | 7:30PM   | CAMPBELL PARK | <b>CP-2 SOUTHWEST</b> |
| Abbotsford Juniors 10 03            | AJS1003        | TUESDAY | 5:30PM     | 6:30PM   | LYSAGHT PARK  | LY-1 SOUTHWEST        |
| Abbotsford Juniors 10 05            | AJS1005        | TUESDAY | 6:00PM     | 7:00PM   | LYSAGHT PARK  | LY-1 SOUTHEAST        |
| Abbotsford Juniors 10GIRLS 02 A     | AJS10GIRLS02FA | TUESDAY | 6:00PM     | 7:00PM   | CAMPBELL PARK | <b>CP-2 NORTHWEST</b> |
| Abbotsford Juniors 11 03 A          | AJS1103A       | TUESDAY | 5:00PM     | 6:00PM   | CAMPBELL PARK | <b>CP-3 SOUTHWEST</b> |
| Abbotsford Juniors 11GIRLS 04       | AJS11GIRLS04F  | TUESDAY | 5:00PM     | 6:00PM   | CAMPBELL PARK | <b>CP-3 NORTHWEST</b> |
| Abbotsford Juniors 12 01            | AJS1201        | TUESDAY | 5:30PM     | 6:30PM   | CAMPBELL PARK | <b>CP-3 SOUTHEAST</b> |
| Abbotsford Juniors 12 05            | AJS1205        | TUESDAY | 6:00PM     | 7:00PM   | LYSAGHT PARK  | LY-1 NORTHEAST        |
| Abbotsford Juniors 12GIRLS 01       | AJS12GIRLS01F  | TUESDAY | 6:00PM     | 7:00PM   | CAMPBELL PARK | <b>CP-2 NORTHEAST</b> |
| Abbotsford Juniors 13 03            | AJS1303        | TUESDAY | 6:00PM     | 7.00PM   | CAMPBELL PARK | <b>CP-3 NORTHWEST</b> |
| Abbotsford Juniors 14 03 A          | AJS1403MA      | TUESDAY | 6:00PM     | 7:00PM   | CAMPBELL PARK | <b>CP-3 SOUTHWEST</b> |
| Abbotsford Juniors 14GIRLS 01       | AJS14GIRLS01F  | TUESDAY | 6:30PM     | 7:30PM   | CAMPBELL PARK | <b>CP-3 SOUTHEAST</b> |
| Abbotsford Juniors 14GIRLS 02 B     | AJS14GIRLS02FB | TUESDAY | 6:30PM     | 7:30PM   | CAMPBELL PARK | <b>CP-2 SOUTHEAST</b> |
| Abbotsford Juniors 16 02            | AJS1602M       | TUESDAY | 7:00PM     | 8:00PM   | CAMPBELL PARK | <b>CP-2 NORTHEAST</b> |
| Abbotsford Juniors 16GIRLS 01       | AJS16GIRLS01F  | TUESDAY | 7:30PM     | 8.30PM   | CAMPBELL PARK | <b>CP-3 SOUTHEAST</b> |
| Abbotsford Juniors 18 01            | AJS1801M       | TUESDAY | 7:30PM     | 8:30PM   | LYSAGHT PARK  | LY-1 SOUTHWEST        |
| Abbotsford Juniors 18 04            | AJS1804M       | TUESDAY | 7:30PM     | 8:30PM   | LYSAGHT PARK  | LY-1 NORTHWEST        |
| Abbotsford Juniors 18 03            | AJS1803M       | TUESDAY | 7:30PM     | 8:30PM   | CAMPBELL PARK | <b>CP-3 SOUTHWEST</b> |
| Abbotsford Juniors 35 01            | AJS3501M       | TUESDAY | 8.00PM     | 9.00PM   | CAMPBELL PARK | <b>CP-2 NORTHWEST</b> |
| Abbotsford Juniors AA 09            | AJSAA09M       | TUESDAY | 8:30PM     | 9.30PM   | CAMPBELL PARK | <b>CP-3 SOUTHEAST</b> |
| Abbotsford Juniors AA 11            | AJSAA11M       | TUESDAY | 8:00PM     | 9.00PM   | CAMPBELL PARK | <b>CP-2 NORTHWEST</b> |
| Abbotsford Juniors AA 17            | AJSAA17M       | TUESDAY | 7:30PM     | 8:30PM   | CAMPBELL PARK | <b>CP-2 SOUTHWEST</b> |
| GOALKEEPER TRAINING                 | RESERVED       | TUESDAY | 4:30PM     | 7:00PM   | CAMPBELL PARK | <b>CP-1 NORTHWEST</b> |
| OPEN SKILLS TRAINING                | RESERVED       | TUESDAY | 4:30PM     | 7:00PM   | CAMPBELL PARK | CP-1 EAST             |
| Tuesday Catch-up Game               | RESERVED       | TUESDAY | 7:15PM     | 9:15PM   | CAMPBELL PARK | FIELD 1               |