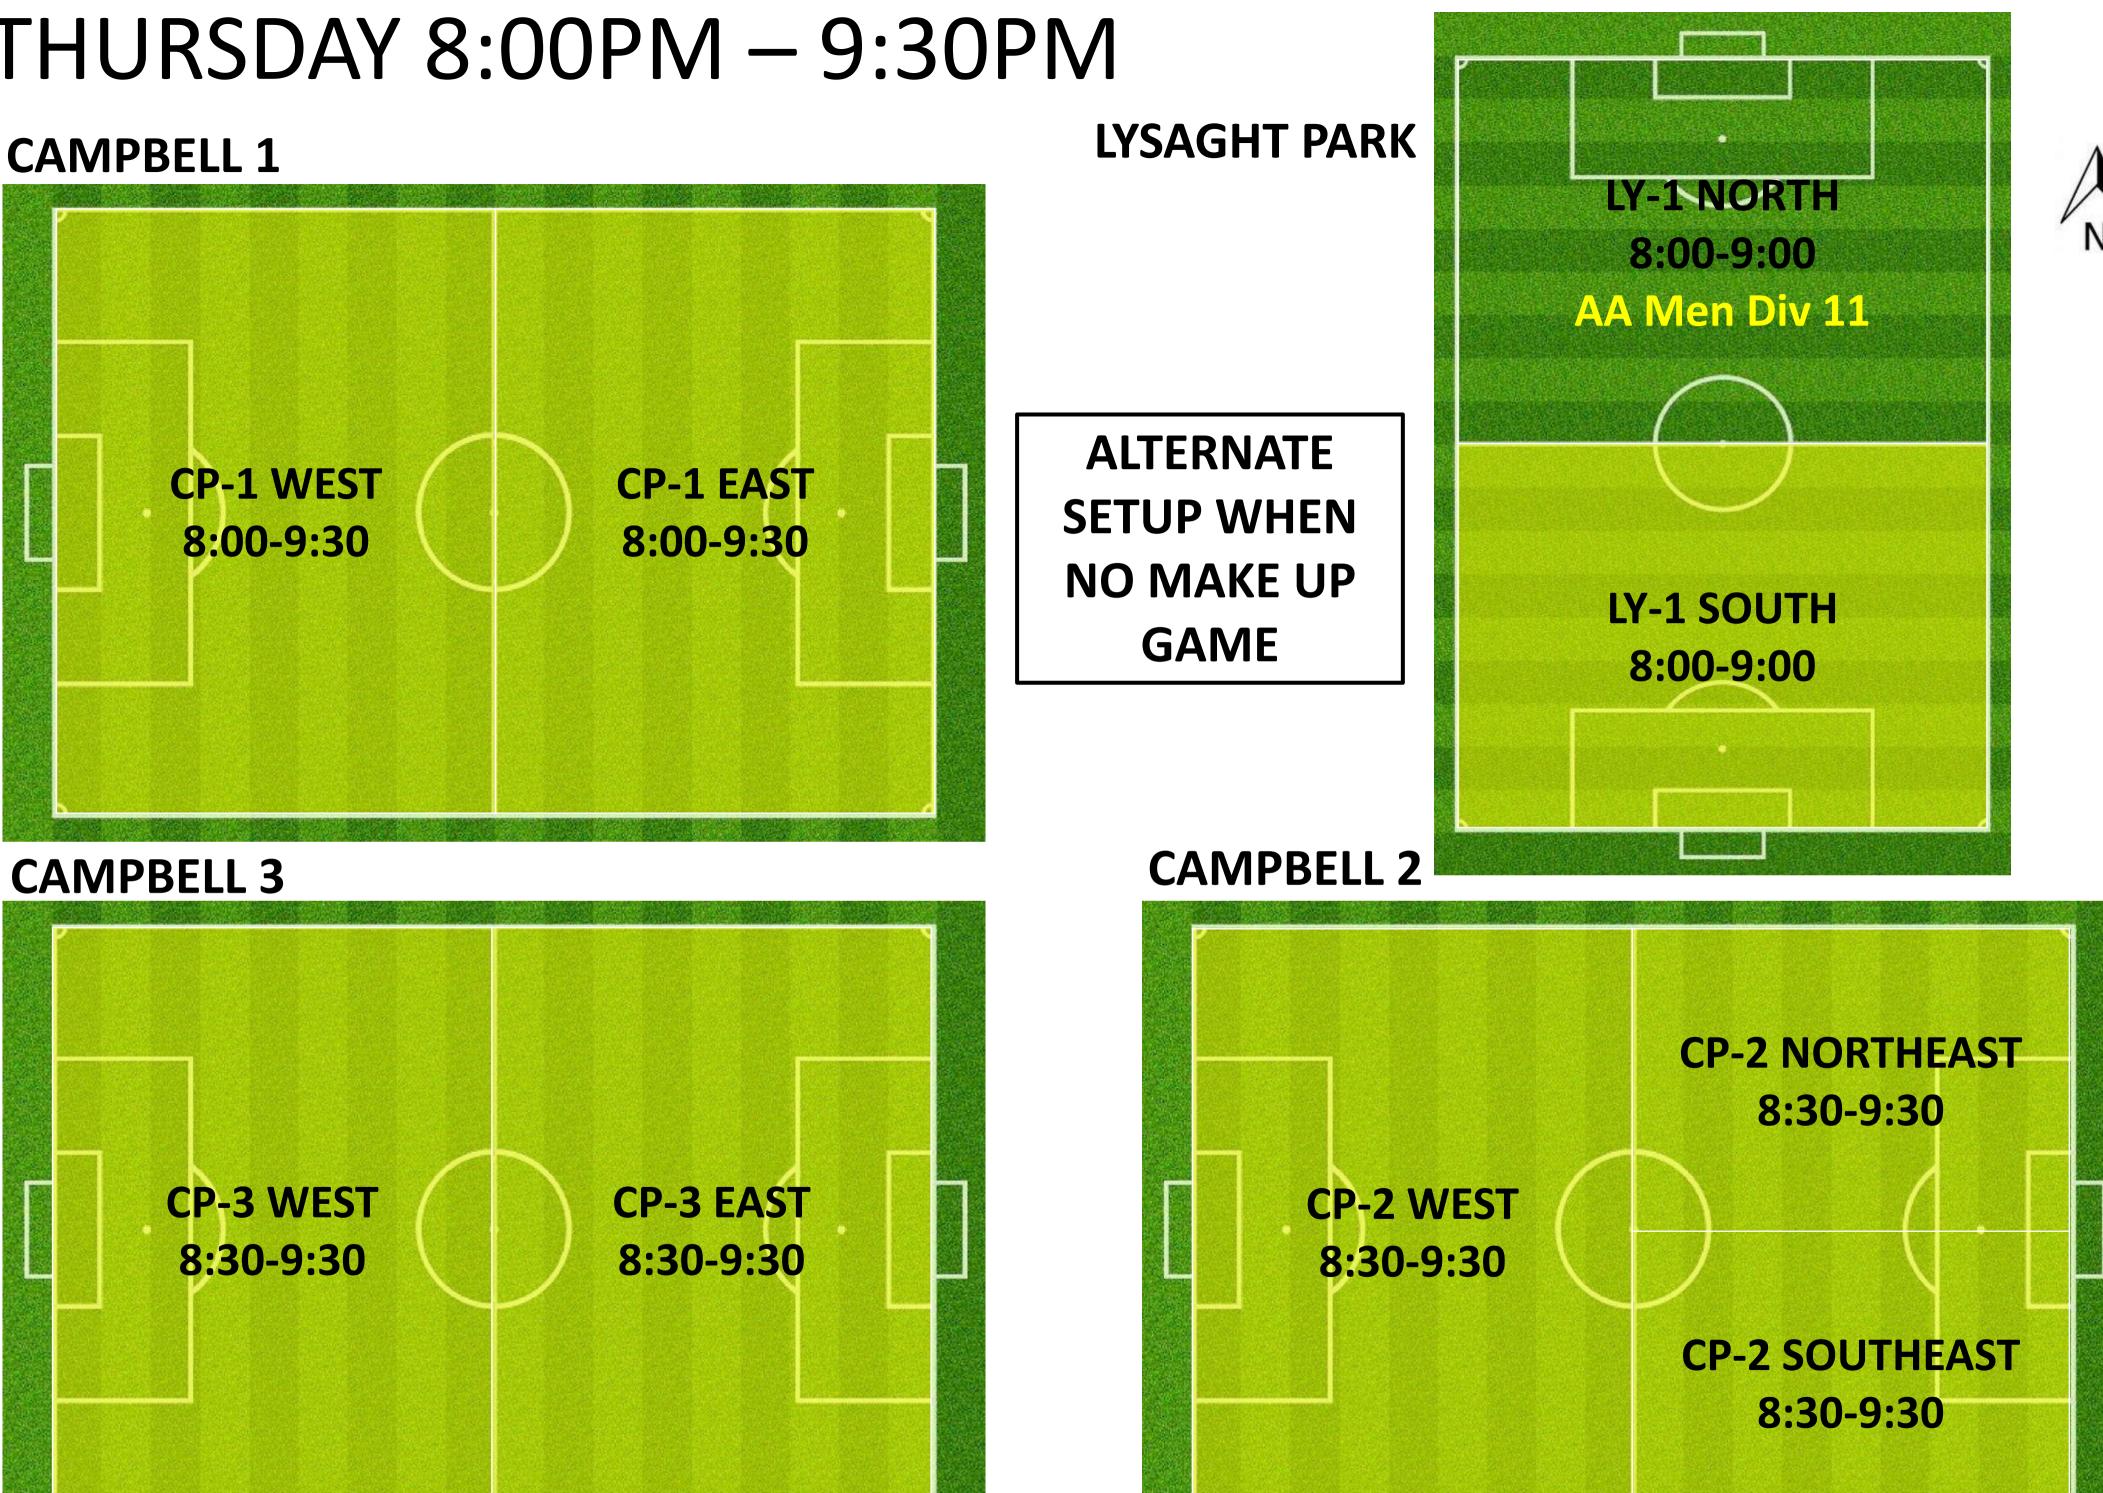

# THURSDAY 8:00PM – 9:30PM

#### **CAMPBELL 1**

#### CAMPBELL 3

#### **CAMPBELL 2**

CP-2 NORTHWEST 8:30-9:30

CP-2 Southwest 8:30-9:30 CP-2 NORTHEAST 8:30-9:30

#### LYSAGHT PARK

CP-2 NORTHWEST 7:30-8:30

CP-2 Southwest 7:30-8:30 CP-2 NORTHEAST 7:30-8:30 WOMEN DIV 7

CP-2 SOUTHEAST 7:30-8:30 WOMEN Div 4