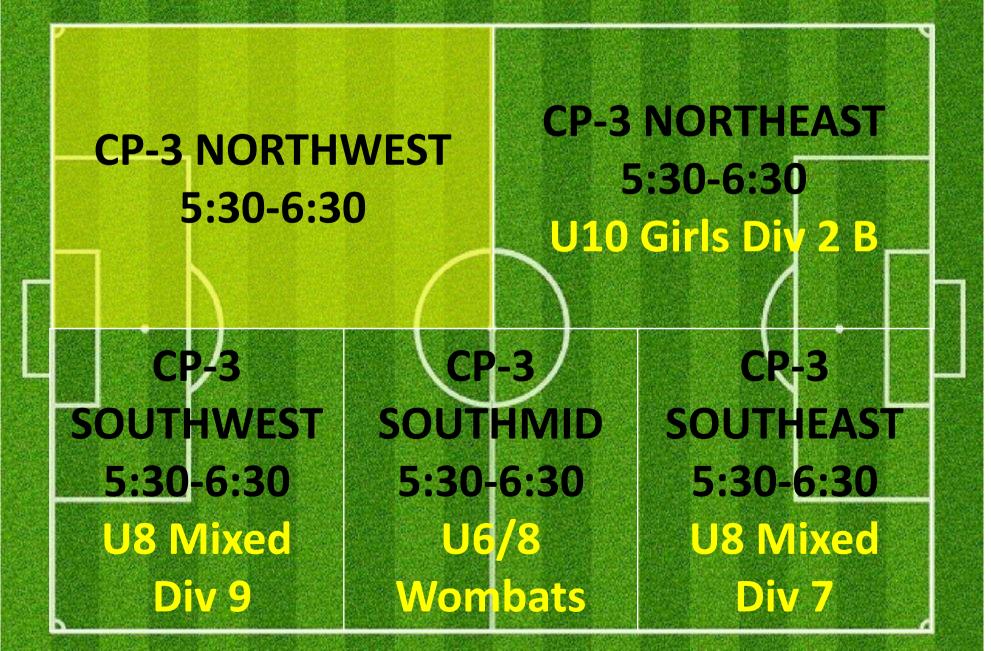

#### **CAMPBELL 3**

|   | CP-3 NORTHWEST<br>4:30-5:30            | CP-3 NORTHEAST<br>4:30-5:30 |
|---|----------------------------------------|-----------------------------|
| E | $\left  \cdot \right)  \left( \right.$ |                             |
|   | <b>CP-3 SOUTHWEST</b><br>4:30-5:30     | CP-3 SOUTHEAST<br>4:30-5:30 |