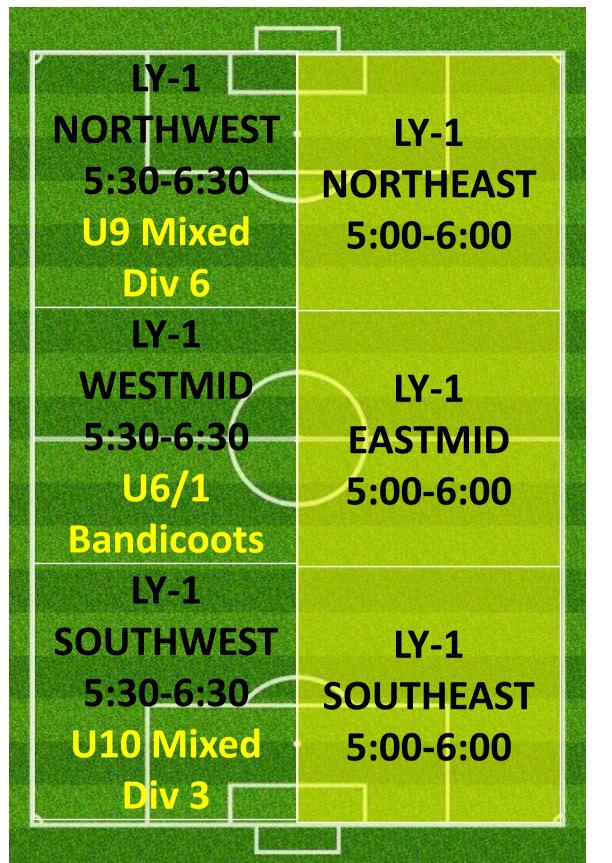

## TUESDAY 5:30PM – 6:30PM LYSAGHT PARK

## CAMPBELL PARK & LYSAGHT PARK AJFC TRAINING SCHEDULE ALLOCATIONS TUESDAYS SUMMARY

| TEAM NAME                           | Team Code      | Day     | Start Time | End Time | Pitch         | Pitch Reference       |
|-------------------------------------|----------------|---------|------------|----------|---------------|-----------------------|
| Abbotsford Juniors 06 01 Bandicoots | AJS0601        | TUESDAY | 5:30PM     | 6:30PM   | LYSAGHT PARK  | LY-1 WESTMID          |
| Abbotsford Juniors 06 02 Bilbies    | AJS0602        | TUESDAY | 5:00PM     | 6:00PM   | CAMPBELL PARK | <b>CP-2 NORTHEAST</b> |
| Abbotsford Juniors 06 05 Possums    | AJS0605        | TUESDAY | 4:30PM     | 5:30PM   | CAMPBELL PARK | CP-2 SOUTHEAST        |
| Abbotsford Juniors 07 01 Crocs      | AJS0701        | TUESDAY | 5:30PM     | 6.30PM   | CAMPBELL PARK | <b>CP-2 SOUTHMID</b>  |
| Abbotsford Juniors 07 03 Goannas    | AJS0703        | TUESDAY | 4:30PM     | 5:30PM   | CAMPBELL PARK | <b>CP-3 NORTHEAST</b> |
| Abbotsford Juniors 07 06 Taipans    | AJS0706        | TUESDAY | 5:00PM     | 6:00PM   | CAMPBELL PARK | <b>CP-2 NORTHWEST</b> |
| Abbotsford Juniors 08 01            | AJS0801        | TUESDAY | 5:30PM     | 6:30PM   | CAMPBELL PARK | <b>CP-1 SOUTHWEST</b> |
| Abbotsford Juniors 08 09            | AJS0809        | TUESDAY | 5:30PM     | 6:30PM   | CAMPBELL PARK | <b>CP-2 SOUTHEAST</b> |
| Abbotsford Juniors 08GIRLS 03 B     | AJS08GIRLS03FB | TUESDAY | 5:30PM     | 6.30PM   | CAMPBELL PARK | <b>CP-2 SOUTHWEST</b> |
| Abbotsford Juniors 09 01            | AJS0901        | TUESDAY | 5:30PM     | 6:30PM   | CAMPBELL PARK | <b>CP-3 NORTHEAST</b> |
| Abbotsford Juniors 09 06            | AJS0906        | TUESDAY | 5:30PM     | 6:30PM   | LYSAGHT PARK  | LY-1 NORTHWEST        |
| Abbotsford Juniors 09GIRLS 01       | AJS09GIRLS01F  | TUESDAY | 6:30PM     | 7:30PM   | CAMPBELL PARK | <b>CP-2 SOUTHWEST</b> |
| Abbotsford Juniors 10 03            | AJS1003        | TUESDAY | 5:30PM     | 6:30PM   | LYSAGHT PARK  | LY-1 SOUTHWEST        |
| Abbotsford Juniors 10 05            | AJS1005        | TUESDAY | 6:00PM     | 7:00PM   | LYSAGHT PARK  | LY-1 SOUTHEAST        |
| Abbotsford Juniors 10GIRLS 02 A     | AJS10GIRLS02FA | TUESDAY | 6:00PM     | 7:00PM   | CAMPBELL PARK | <b>CP-2 NORTHWEST</b> |
| Abbotsford Juniors 11 03 A          | AJS1103A       | TUESDAY | 5:00PM     | 6:00PM   | CAMPBELL PARK | <b>CP-3 SOUTHWEST</b> |
| Abbotsford Juniors 11GIRLS 04       | AJS11GIRLS04F  | TUESDAY | 5:00PM     | 6:00PM   | CAMPBELL PARK | <b>CP-3 NORTHWEST</b> |
| Abbotsford Juniors 12 01            | AJS1201        | TUESDAY | 5:30PM     | 6:30PM   | CAMPBELL PARK | <b>CP-3 SOUTHEAST</b> |
| Abbotsford Juniors 12 05            | AJS1205        | TUESDAY | 6:00PM     | 7:00PM   | LYSAGHT PARK  | LY-1 NORTHEAST        |
| Abbotsford Juniors 12GIRLS 01       | AJS12GIRLS01F  | TUESDAY | 6:00PM     | 7:00PM   | CAMPBELL PARK | <b>CP-2 NORTHEAST</b> |
| Abbotsford Juniors 13 03            | AJS1303        | TUESDAY | 6:00PM     | 7.00PM   | CAMPBELL PARK | <b>CP-3 NORTHWEST</b> |
| Abbotsford Juniors 14 03 A          | AJS1403MA      | TUESDAY | 6:00PM     | 7:00PM   | CAMPBELL PARK | <b>CP-3 SOUTHWEST</b> |
| Abbotsford Juniors 14GIRLS 01       | AJS14GIRLS01F  | TUESDAY | 6:30PM     | 7:30PM   | CAMPBELL PARK | <b>CP-3 SOUTHEAST</b> |
| Abbotsford Juniors 14GIRLS 02 B     | AJS14GIRLS02FB | TUESDAY | 6:30PM     | 7:30PM   | CAMPBELL PARK | <b>CP-2 SOUTHEAST</b> |
| Abbotsford Juniors 16 02            | AJS1602M       | TUESDAY | 7:00PM     | 8:00PM   | CAMPBELL PARK | <b>CP-2 NORTHEAST</b> |
| Abbotsford Juniors 16GIRLS 01       | AJS16GIRLS01F  | TUESDAY | 7:30PM     | 8.30PM   | CAMPBELL PARK | <b>CP-3 SOUTHEAST</b> |
| Abbotsford Juniors 18 01            | AJS1801M       | TUESDAY | 7:30PM     | 8:30PM   | LYSAGHT PARK  | LY-1 SOUTHWEST        |
| Abbotsford Juniors 18 04            | AJS1804M       | TUESDAY | 7:30PM     | 8:30PM   | LYSAGHT PARK  | LY-1 NORTHWEST        |
| Abbotsford Juniors 18 03            | AJS1803M       | TUESDAY | 7:30PM     | 8:30PM   | CAMPBELL PARK | <b>CP-3 SOUTHWEST</b> |
| Abbotsford Juniors 35 01            | AJS3501M       | TUESDAY | 8.00PM     | 9.00PM   | CAMPBELL PARK | <b>CP-2 NORTHWEST</b> |
| Abbotsford Juniors AA 09            | AJSAA09M       | TUESDAY | 8:30PM     | 9.30PM   | CAMPBELL PARK | <b>CP-3 SOUTHEAST</b> |
| Abbotsford Juniors AA 11            | AJSAA11M       | TUESDAY | 8:00PM     | 9.00PM   | CAMPBELL PARK | <b>CP-2 NORTHWEST</b> |
| Abbotsford Juniors AA 17            | AJSAA17M       | TUESDAY | 7:30PM     | 8:30PM   | CAMPBELL PARK | <b>CP-2 SOUTHWEST</b> |
| GOALKEEPER TRAINING                 | RESERVED       | TUESDAY | 4:30PM     | 7:00PM   | CAMPBELL PARK | <b>CP-1 NORTHWEST</b> |
| OPEN SKILLS TRAINING                | RESERVED       | TUESDAY | 4:30PM     | 7:00PM   | CAMPBELL PARK | CP-1 EAST             |
| Tuesday Catch-up Game               | RESERVED       | TUESDAY | 7:15PM     | 9:15PM   | CAMPBELL PARK | FIELD 1               |