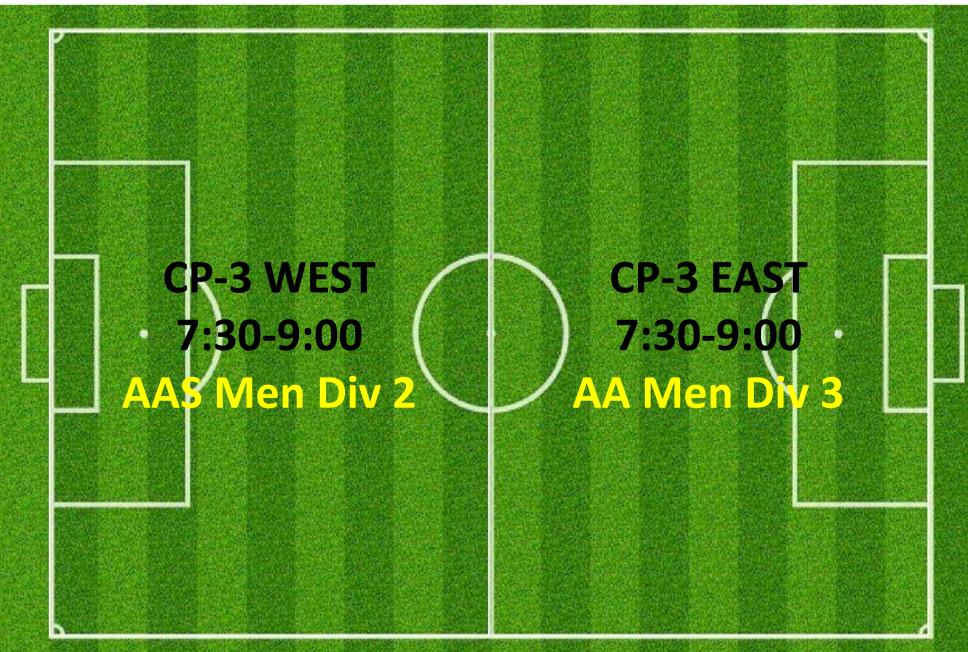

## CAMPBELL PARK & LYSAGHT PARK; AJFC TRAINING SCHEDULE ALLOCATIONS WEDNESDAYS SUMMARY

| TEAM NAME                          | Team Code      | Day       | 🛪 Start Time | - End Time | Pitch         | 🔽 Pitch Reference 💽   |
|------------------------------------|----------------|-----------|--------------|------------|---------------|-----------------------|
| Abbotsford Juniors 06 04 Kangaroos | AJS0604        | WEDNESDAY | 5:00PM       | 6:00PM     | CAMPBELL PARK | CP-2 SOUTHMID         |
| Abbotsford Juniors 06 06 Quokkas   | AJS0606        | WEDNESDAY | 4:30PM       | 5:30PM     | CAMPBELL PARK | CP-1 SOUTHEAST        |
| Abbotsford Juniors 07 07 Gliders   | AJS0707        | WEDNESDAY | 5:00PM       | 6:00PM     | CAMPBELL PARK | <b>CP-2 SOUTHEAST</b> |
| Abbotsford Juniors 08 02           | AJS0802        | WEDNESDAY | 5:30PM       | 6:30PM     | CAMPBELL PARK | CP-3 SOUTHEAST        |
| Abbotsford Juniors 08 06           | AJS0806        | WEDNESDAY | 5:00PM       | 6:00PM     | CAMPBELL PARK | <b>CP-2 SOUTHWEST</b> |
| Abbotsford Juniors 08GIRLS 01      | AJS08GIRLS01F  | WEDNESDAY | 5:00PM       | 6:00PM     | CAMPBELL PARK | <b>CP-2 NORTHEAST</b> |
| Abbotsford Juniors 09 04           | AJS0904        | WEDNESDAY | 5:00PM       | 6:00PM     | LYSAGHT PARK  | LY-1 SOUTHEAST        |
| Abbotsford Juniors 09 07           | AJS0907        | WEDNESDAY | 6:00PM       | 7:00PM     | LYSAGHT PARK  | LY-1 SOUTHWEST        |
| Abbotsford Juniors 09 10           | AJS0910        | WEDNESDAY | 5:30PM       | 6:30PM     | CAMPBELL PARK | <b>CP-3 NORTHWEST</b> |
| Abbotsford Juniors 09GIRLS 02      | AJS09GIRLS02F  | WEDNESDAY | 5:30PM       | 6:30PM     | CAMPBELL PARK | <b>CP-1 SOUTHEAST</b> |
| Abbotsford Juniors 10 01           | AJS1001        | WEDNESDAY | 6:00PM       | 7:00PM     | CAMPBELL PARK | CP-2 SOUTHEAST        |
| Abbotsford Juniors 10 08           | AJS1008        | WEDNESDAY | 5:00PM       | 6:00PM     | LYSAGHT PARK  | LY-1 SOUTHWEST        |
| Abbotsford Juniors 11 05           | AJS1105        | WEDNESDAY | 6:00PM       | 7:00PM     | CAMPBELL PARK | <b>CP-2 SOUTHWEST</b> |
| Abbotsford Juniors 11GIRLS 03      | AJS11GIRLS03F  | WEDNESDAY | 5:00PM       | 6:00PM     | CAMPBELL PARK | <b>CP-2 NORTHWEST</b> |
| Abbotsford Juniors 12GIRLS 02      | AJS12GIRLS02F  | WEDNESDAY | 5:30PM       | 6.30PM     | CAMPBELL PARK | <b>CP-1 NORTHWEST</b> |
| Abbotsford Juniors 13GIRLS 01 B    | AJS13GIRLS01FB | WEDNESDAY | 6:00PM       | 7:00PM     | CAMPBELL PARK | <b>CP-2 NORTHEAST</b> |
| Abbotsford Juniors 13GIRLS 01 A    | AJS13GIRLS01FA | WEDNESDAY | 6:30PM       | 7:30PM     | CAMPBELL PARK | <b>CP-1 NORTHEAST</b> |
| Abbotsford Juniors 14 01           | AJS1401M       | WEDNESDAY | 6:30PM       | 7:30PM     | CAMPBELL PARK | <b>CP-1 SOUTHEAST</b> |
| Abbotsford Juniors 15 01           | AJS1501M       | WEDNESDAY | 6:30PM       | 7:30PM     | CAMPBELL PARK | <b>CP-3 SOUTHWEST</b> |
| Abbotsford Juniors 15GIRLS 03 A    | AJS15GIRLS03FA | WEDNESDAY | 6:00PM       | 7:00PM     | CAMPBELL PARK | <b>CP-2 NORTHWEST</b> |
| Abbotsford Juniors 16 03           | AJS1603M       | WEDNESDAY | 6:30PM       | 7:30PM     | CAMPBELL PARK | <b>CP-1 SOUTHWEST</b> |
| Abbotsford Juniors 19GIRLS 02 B    | AJS19GIRLS02FB | WEDNESDAY | 7:30PM       | 8:30PM     | LYSAGHT PARK  | LY-1 NORTHWEST        |
| Abbotsford Juniors 19GIRLS 02 A    | AJS19GIRLS02FA | WEDNESDAY | 6:30PM       | 7:30PM     | CAMPBELL PARK | <b>CP-3 SOUTHEAST</b> |
| Abbotsford Juniors 21 01           | AJS2101M       | WEDNESDAY | 7:30PM       | 8:30PM     | LYSAGHT PARK  | LY-1 SOUTHEAST        |
| Abbotsford Juniors 35 04           | AJS3504M       | WEDNESDAY | 7:30PM       | 8.30PM     | CAMPBELL PARK | <b>CP-3 NORTHEAST</b> |
| Abbotsford Juniors 35 06           | AJS3506M       | WEDNESDAY | 7:30PM       | 8:30PM     | LYSAGHT PARK  | LY-1 SOUTHWEST        |
| Abbotsford Juniors 35WOMEN 01      | AJS35WOMEN01F  | WEDNESDAY | 7:30PM       | 8:30PM     | CAMPBELL PARK | <b>CP-1 NORTHWEST</b> |
| Abbotsford Juniors 35WOMEN 03      | AJS35WOMEN03F  | WEDNESDAY | 7:30PM       | 8.30PM     | LYSAGHT PARK  | LY-1 NORTHEAST        |
| Abbotsford Juniors 45 03           | AJS4503M       | WEDNESDAY | 7:30PM       | 8.30PM     | CAMPBELL PARK | CP-1 SOUTHEAST        |
| Abbotsford Juniors 45 06 A         | AJS4506MA      | WEDNESDAY | 7:30PM       | 8.30PM     | CAMPBELL PARK | <b>CP-1 NORTHEAST</b> |
| Abbotsford Juniors AA 03           | AJSAA03M       | WEDNESDAY | 8:00PM       | 9:00PM     | CAMPBELL PARK | <b>CP-3 SOUTHEAST</b> |
| Abbotsford Juniors AA 07           | AJSAA07M       | WEDNESDAY | 7:30PM       | 8.30PM     | CAMPBELL PARK | <b>CP-1 SOUTHWEST</b> |
| Abbotsford Juniors AA-Sunday 01    | AJSAAS01M      | WEDNESDAY | 7:30PM       | 8:30PM     | CAMPBELL PARK | <b>CP-3 NORTHWEST</b> |
| Abbotsford Juniors AA-Sunday 02    | AJSAAS02M      | WEDNESDAY | 7:30PM       | 8.30PM     | CAMPBELL PARK | <b>CP-3 SOUTHWEST</b> |
| AJFC EVENTS RESERVED               | RESERVED       | WEDNESDAY | 4:30PM       | 7:30PM     | LYSAGHT PARK  | LY-1 NORTHWEST        |
| Wednesday Catch-up Game            | RESERVED       | WEDNESDAY | 7:15PM       | 9:15PM     | CAMPBELL PARK | FIELD 2               |