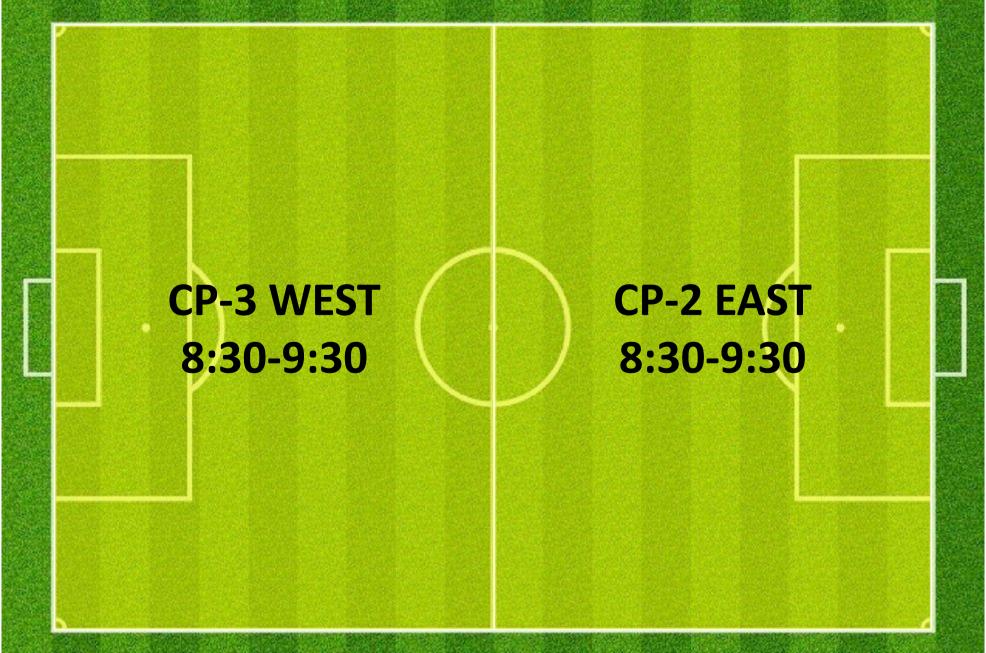

0PM     | CAMPBELL PARK | FIELD 2               |
| Thursday Catch-up Game            | RESERVED       | THURSDAY | 7:15PM               | 9:15PM     | CAMPBELL PARK | FIELD 1               |



## THURSDAY 4:00 – 5:30PM

#### **CAMPBELL 1**



#### **CAMPBELL 3**



#### LYSAGHT PARK



#### **CAMPBELL 2**



## THURSDAY 5:00 – 6:30PM

#### **CAMPBELL 1**



#### CAMPBELL 3



#### LYSAGHT PARK



#### **CAMPBELL 2**



# THURSDAY 6:00 – 7:30PM

#### **CAMPBELL 1**



#### CAMPBELL 3





#### CAMPBELL 2



## THURSDAY 7:00 – 8:30PM

#### **CAMPBELL 1**



#### CAMPBELL 3



#### LYSAGHT PARK





CP-2 NORTHWEST 7:30-8:30

CP-2 Southwest 7:30-8:30 CP-2 NORTHEAST 7:30-8:30 WOMEN DIV 7

CP-2 SOUTHEAST 7:30-8:30 WOMEN Div 4

## THURSDAY 8:00 – 9:30PM

#### **CAMPBELL 1**



#### CAMPBELL 3







#### **CAMPBELL 2**

CP-2 NORTHWEST 8:30-9:30

CP-2 Southwest 8:30-9:30 CP-2 NORTHEAST 8:30-9:30

#### CP-2 SOUTHEAST 8:30-9:30

# THURSDAY 8:00PM – 9:30PM