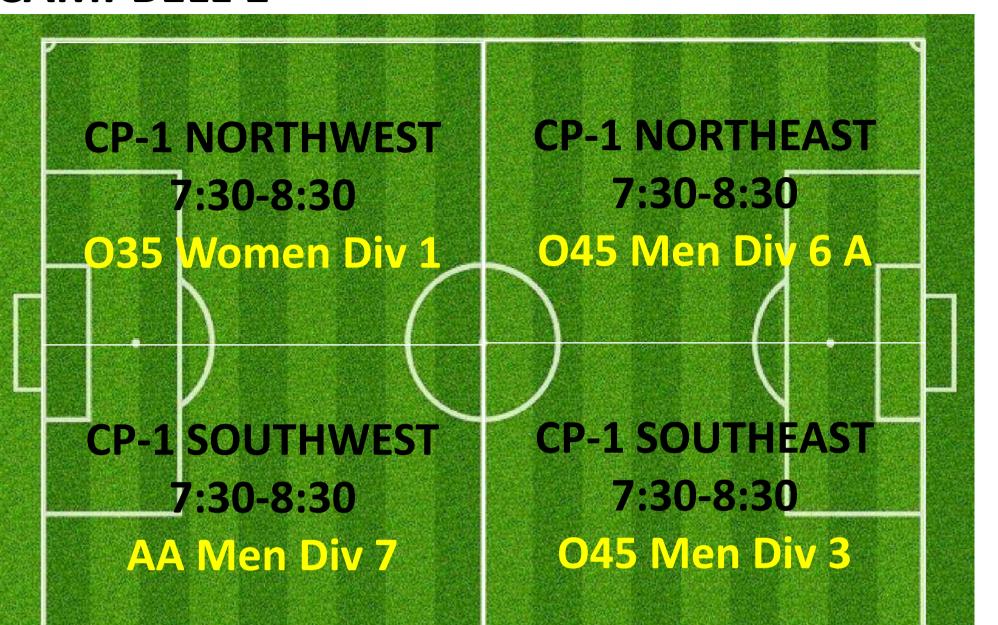

## CAMPBELL PARK & LYSAGHT PARK AJFC TRAINING SCHEDULE ALLOCATIONS TUESDAYS SUMMARY

| TEAM NAME                           | Team Code      | Day     | Start Time | End Time | Pitch         | Pitch Reference       |
|-------------------------------------|----------------|---------|------------|----------|---------------|-----------------------|
| Abbotsford Juniors 06 01 Bandicoots | AJS0601        | TUESDAY | 5:30PM     | 6:30PM   | LYSAGHT PARK  | LY-1 WESTMID          |
| Abbotsford Juniors 06 02 Bilbies    | AJS0602        | TUESDAY | 5:00PM     | 6:00PM   | CAMPBELL PARK | <b>CP-2 NORTHEAST</b> |
| Abbotsford Juniors 06 05 Possums    | AJS0605        | TUESDAY | 4:30PM     | 5:30PM   | CAMPBELL PARK | CP-2 SOUTHEAST        |
| Abbotsford Juniors 07 01 Crocs      | AJS0701        | TUESDAY | 5:30PM     | 6.30PM   | CAMPBELL PARK | <b>CP-2 SOUTHMID</b>  |
| Abbotsford Juniors 07 03 Goannas    | AJS0703        | TUESDAY | 4:30PM     | 5:30PM   | CAMPBELL PARK | <b>CP-3 NORTHEAST</b> |
| Abbotsford Juniors 07 06 Taipans    | AJS0706        | TUESDAY | 5:00PM     | 6:00PM   | CAMPBELL PARK | <b>CP-2 NORTHWEST</b> |
| Abbotsford Juniors 08 01            | AJS0801        | TUESDAY | 5:30PM     | 6:30PM   | CAMPBELL PARK | <b>CP-1 SOUTHWEST</b> |
| Abbotsford Juniors 08 09            | AJS0809        | TUESDAY | 5:30PM     | 6:30PM   | CAMPBELL PARK | <b>CP-2 SOUTHEAST</b> |
| Abbotsford Juniors 08GIRLS 03 B     | AJS08GIRLS03FB | TUESDAY | 5:30PM     | 6.30PM   | CAMPBELL PARK | <b>CP-2 SOUTHWEST</b> |
| Abbotsford Juniors 09 01            | AJS0901        | TUESDAY | 5:30PM     | 6:30PM   | CAMPBELL PARK | <b>CP-3 NORTHEAST</b> |
| Abbotsford Juniors 09 06            | AJS0906        | TUESDAY | 5:30PM     | 6:30PM   | LYSAGHT PARK  | LY-1 NORTHWEST        |
| Abbotsford Juniors 09GIRLS 01       | AJS09GIRLS01F  | TUESDAY | 6:30PM     | 7:30PM   | CAMPBELL PARK | <b>CP-2 SOUTHWEST</b> |
| Abbotsford Juniors 10 03            | AJS1003        | TUESDAY | 5:30PM     | 6:30PM   | LYSAGHT PARK  | LY-1 SOUTHWEST        |
| Abbotsford Juniors 10 05            | AJS1005        | TUESDAY | 6:00PM     | 7:00PM   | LYSAGHT PARK  | LY-1 SOUTHEAST        |
| Abbotsford Juniors 10GIRLS 02 A     | AJS10GIRLS02FA | TUESDAY | 6:00PM     | 7:00PM   | CAMPBELL PARK | <b>CP-2 NORTHWEST</b> |
| Abbotsford Juniors 11 03 A          | AJS1103A       | TUESDAY | 5:00PM     | 6:00PM   | CAMPBELL PARK | <b>CP-3 SOUTHWEST</b> |
| Abbotsford Juniors 11GIRLS 04       | AJS11GIRLS04F  | TUESDAY | 5:00PM     | 6:00PM   | CAMPBELL PARK | <b>CP-3 NORTHWEST</b> |
| Abbotsford Juniors 12 01            | AJS1201        | TUESDAY | 5:30PM     | 6:30PM   | CAMPBELL PARK | <b>CP-3 SOUTHEAST</b> |
| Abbotsford Juniors 12 05            | AJS1205        | TUESDAY | 6:00PM     | 7:00PM   | LYSAGHT PARK  | LY-1 NORTHEAST        |
| Abbotsford Juniors 12GIRLS 01       | AJS12GIRLS01F  | TUESDAY | 6:00PM     | 7:00PM   | CAMPBELL PARK | <b>CP-2 NORTHEAST</b> |
| Abbotsford Juniors 13 03            | AJS1303        | TUESDAY | 6:00PM     | 7.00PM   | CAMPBELL PARK | <b>CP-3 NORTHWEST</b> |
| Abbotsford Juniors 14 03 A          | AJS1403MA      | TUESDAY | 6:00PM     | 7:00PM   | CAMPBELL PARK | <b>CP-3 SOUTHWEST</b> |
| Abbotsford Juniors 14GIRLS 01       | AJS14GIRLS01F  | TUESDAY | 6:30PM     | 7:30PM   | CAMPBELL PARK | <b>CP-3 SOUTHEAST</b> |
| Abbotsford Juniors 14GIRLS 02 B     | AJS14GIRLS02FB | TUESDAY | 6:30PM     | 7:30PM   | CAMPBELL PARK | <b>CP-2 SOUTHEAST</b> |
| Abbotsford Juniors 16 02            | AJS1602M       | TUESDAY | 7:00PM     | 8:00PM   | CAMPBELL PARK | <b>CP-2 NORTHEAST</b> |
| Abbotsford Juniors 16GIRLS 01       | AJS16GIRLS01F  | TUESDAY | 7:30PM     | 8.30PM   | CAMPBELL PARK | <b>CP-3 SOUTHEAST</b> |
| Abbotsford Juniors 18 01            | AJS1801M       | TUESDAY | 7:30PM     | 8:30PM   | LYSAGHT PARK  | LY-1 SOUTHWEST        |
| Abbotsford Juniors 18 04            | AJS1804M       | TUESDAY | 7:30PM     | 8:30PM   | LYSAGHT PARK  | LY-1 NORTHWEST        |
| Abbotsford Juniors 18 03            | AJS1803M       | TUESDAY | 7:30PM     | 8:30PM   | CAMPBELL PARK | <b>CP-3 SOUTHWEST</b> |
| Abbotsford Juniors 35 01            | AJS3501M       | TUESDAY | 8.00PM     | 9.00PM   | CAMPBELL PARK | <b>CP-2 NORTHWEST</b> |
| Abbotsford Juniors AA 09            | AJSAA09M       | TUESDAY | 8:30PM     | 9.30PM   | CAMPBELL PARK | <b>CP-3 SOUTHEAST</b> |
| Abbotsford Juniors AA 11            | AJSAA11M       | TUESDAY | 8:00PM     | 9.00PM   | CAMPBELL PARK | <b>CP-2 NORTHWEST</b> |
| Abbotsford Juniors AA 17            | AJSAA17M       | TUESDAY | 7:30PM     | 8:30PM   | CAMPBELL PARK | <b>CP-2 SOUTHWEST</b> |
| GOALKEEPER TRAINING                 | RESERVED       | TUESDAY | 4:30PM     | 7:00PM   | CAMPBELL PARK | <b>CP-1 NORTHWEST</b> |
| OPEN SKILLS TRAINING                | RESERVED       | TUESDAY | 4:30PM     | 7:00PM   | CAMPBELL PARK | CP-1 EAST             |
| Tuesday Catch-up Game               | RESERVED       | TUESDAY | 7:15PM     | 9:15PM   | CAMPBELL PARK | FIELD 1               |