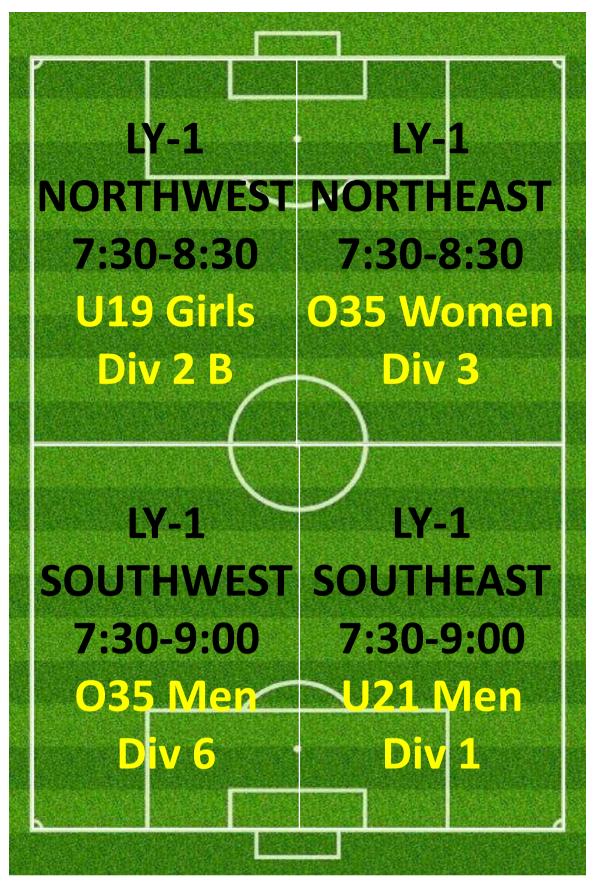

ST<br>4:30-5:30 |



#### **CAMPBELL 2**

|  | NORTH<br>4:30-5:0 |            | C       | NORT<br>:30-5: |              | <b>F</b> |
|--|-------------------|------------|---------|----------------|--------------|----------|
|  |                   | (          | $\Big)$ |                | (            |          |
|  | P-2<br>HWEST      | CF<br>SOUT | -2      |                | :Р-2<br>ГНЕА |          |
|  | )-5:00            | 4:30       |         |                | )-5:00       |          |

**Revision B.1** 

N

## WEDNESDAY 5:00 – 6:30PM LYSAGHT PARK

#### **CAMPBELL 1**



#### CAMPBELL 3









## WEDNESDAY 6:00 – 7:30PM LYSAGHT PARK

#### **CAMPBELL 1**



#### CAMPBELL 3





#### CAMPBELL 2



## WEDNESDAY 7:00-8:30PM

#### **CAMPBELL 1**



#### CAMPBELL 3



#### LYSAGHT PARK







## WEDNESDAY 8:30-9:30PM

#### **CAMPBELL 1**



#### CAMPBELL 3



#### LYSAGHT PARK







# WEDNESDAY 7:00PM – 9:00PM

#### CAMPBELL 1



#### CAMPBELL 3





# LYSAGHT PARK

**ALTERNATE SETUP WHEN NO GAME SCHEDULED** 







## CAMPBELL PARK & LYSAGHT PARK; AJFC TRAINING SCHEDULE ALLOCATIONS THURSDAYS SUMMARY

| TEAM NAME                         | Team Code      | Day      | <b> T</b> Start Time | 💽 End Time | Pitch         | Pitch Reference       |
|-----------------------------------|----------------|----------|----------------------|------------|---------------|-----------------------|
| Abbotsford Juniors 06 07 Echidnas | AJS0607        | THURSDAY | 4:30PM               | 5:30PM     | CAMPBELL PARK | CP-3 SOUTHEAST        |
| Abbotsford Juniors 06 08 Wombats  | AJS0608