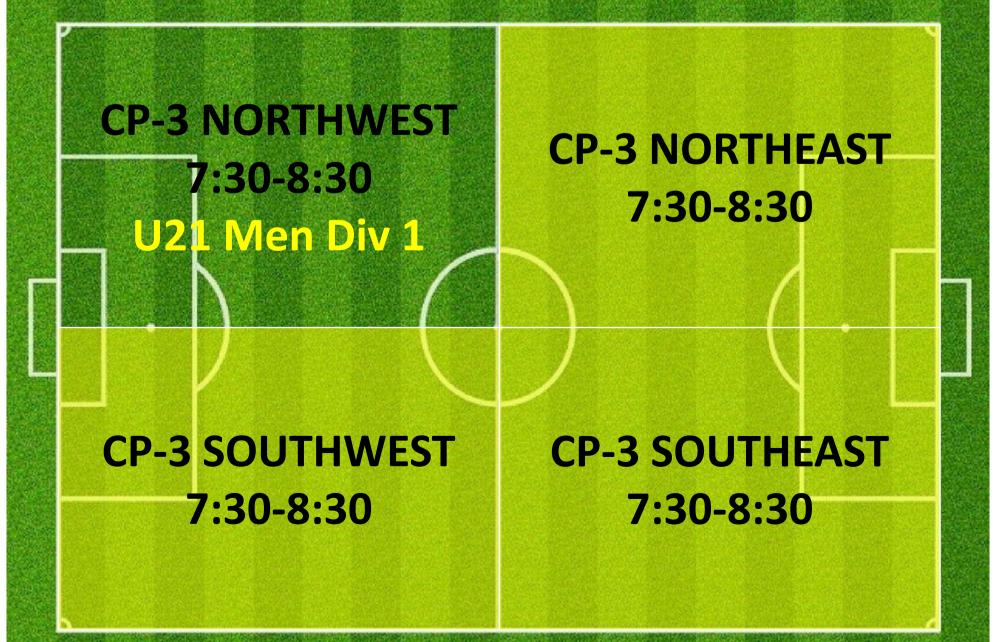

#### **CAMPBELL 3**

|   | CP-3 NORTHWEST<br>4:30-5:30            | CP-3 NORTHEAST<br>4:30-5:30 |
|---|----------------------------------------|-----------------------------|
| E | $\left  \cdot \right)  \left( \right.$ |                             |
|   | <b>CP-3 SOUTHWEST</b><br>4:30-5:30     | CP-3 SOUTHEAST<br>4:30-5:30 |