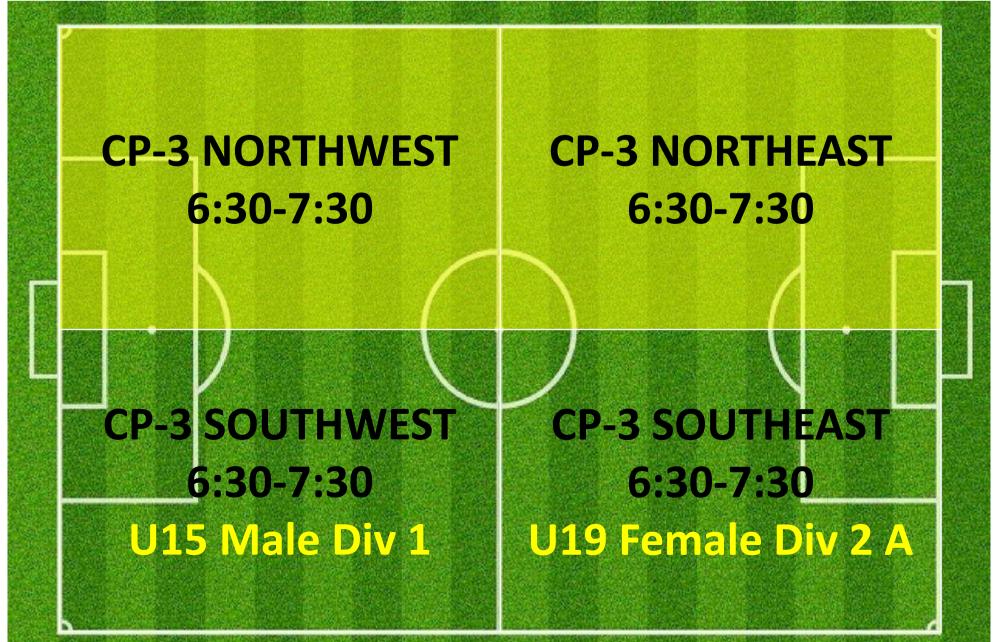

)  \left( \right.$ |                             |
|   | <b>CP-3 SOUTHWEST</b><br>4:30-5:30     | CP-3 SOUTHEAST<br>4:30-5:30 |



#### **CAMPBELL 2**

|  | NORTH<br>4:30-5:0 |            | C       | NORT<br>:30-5: |              | <b>F</b> |
|--|-------------------|------------|---------|----------------|--------------|----------|
|  |                   | (          | $\Big)$ |                | (            |          |
|  | P-2<br>HWEST      | CF<br>SOUT | -2      |                | :Р-2<br>ГНЕА |          |
|  | )-5:00            | 4:30       |         |                | )-5:00       |          |

**Revision B.1** 

N

## WEDNESDAY 5:00 – 6:30PM LYSAGHT PARK

#### **CAMPBELL 1**



#### CAMPBELL 3









## WEDNESDAY 6:00 – 7:30PM LYSAGHT PARK

#### **CAMPBELL 1**



#### CAMPBELL 3





#### CAMPBELL 2



## WEDNESDAY 7:00-8:30PM

#### **CAMPBELL 1**



#### CAMPBELL 3



#### LYSAGHT PARK







## WEDNESDAY 8:30-9:30PM

#### **CAMPBELL 1**



#### CAMPBELL 3



#### LYSAGHT PARK







# WEDNESDAY 7:00PM – 9:00PM

#### CAMPBELL 1



#### CAMPBELL 3





# LYSAGHT PARK

**ALTERNATE SETUP WHEN NO GAME SCHEDULED** 







## CAMPBELL PARK & LYSAGHT PARK; AJFC TRAINING SCHEDULE ALLOCATIONS THURSDAYS SUMMARY

| TEAM NAME                         | Team Code      | Day      | <b> T</b> Start Time | 💽 End Time | Pitch         | Pitch Reference       |
|-----------------------------------|----------------|----------|----------------------|------------|---------------|-----------------------|
| Abbotsford Juniors 06 07 Echidnas | AJS0607        | THURSDAY | 4:30PM