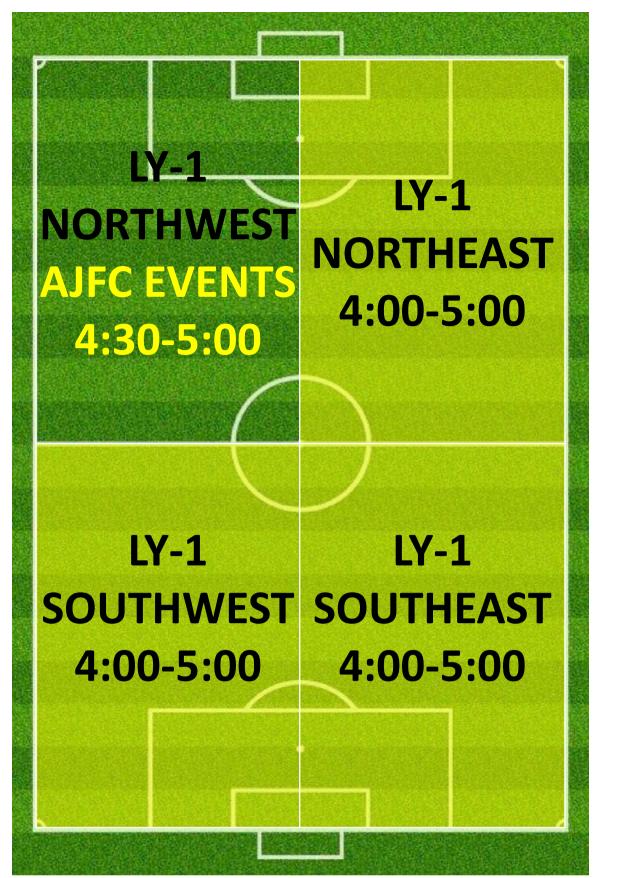

botsford Juniors AA-Sunday 02    | AJSAAS02M      | WEDNESDAY | 7:30PM       | 8.30PM     | CAMPBELL PARK | <b>CP-3 SOUTHWEST</b> |
| AJFC EVENTS RESERVED               | RESERVED       | WEDNESDAY | 4:30PM       | 7:30PM     | LYSAGHT PARK  | LY-1 NORTHWEST        |
| Wednesday Catch-up Game            | RESERVED       | WEDNESDAY | 7:15PM       | 9:15PM     | CAMPBELL PARK | FIELD 2               |



# WEDNESDAY 4:00 – 5:30PM LYSAGHT PARK

#### **CAMPBELL 1**



#### **CAMPBELL 3**

|   | CP-3 NORTHWEST<br>4:30-5:30            | CP-3 NORTHEAST<br>4:30-5:30 |
|---|----------------------------------------|-----------------------------|
| E | $\left  \cdot \right)  \left( \right.$ |                             |
|   | <b>CP-3 SOUTHWEST</b><br>4:30-5:30     | CP-3 SOUTHEAST<br>4:30-5:30 |



#### **CAMPBELL 2**

|  | NORTH<br>4:30-5:0 |            | C       | NORT<br>:30-5: |              | <b>F</b> |
|--|-------------------|------------|---------|----------------|--------------|----------|
|  |                   | (          | $\Big)$ |                | (            |          |
|  | P-2<br>HWEST      | CF<br>SOUT | -2      |                | :Р-2<br>ГНЕА |          |
|  | )-5:00            | 4:30       |         |                | )-5:00       |          |

**Revision B.1** 

N

## WEDNESDAY 5:00 – 6:30PM LYSAGHT PARK

#### **CAMPBELL 1**



#### CAMPBELL 3









## WEDNESDAY 6:00 – 7:30PM LYSAGHT PARK

#### **CAMPBELL 1**



#### CAMPBELL 3





#### CAMPBELL 2



## WEDNESDAY 7:00-8:30PM

#### **CAMPBELL 1**



#### CAMPBELL 3



#### LYSAGHT PARK







## WEDNESDAY