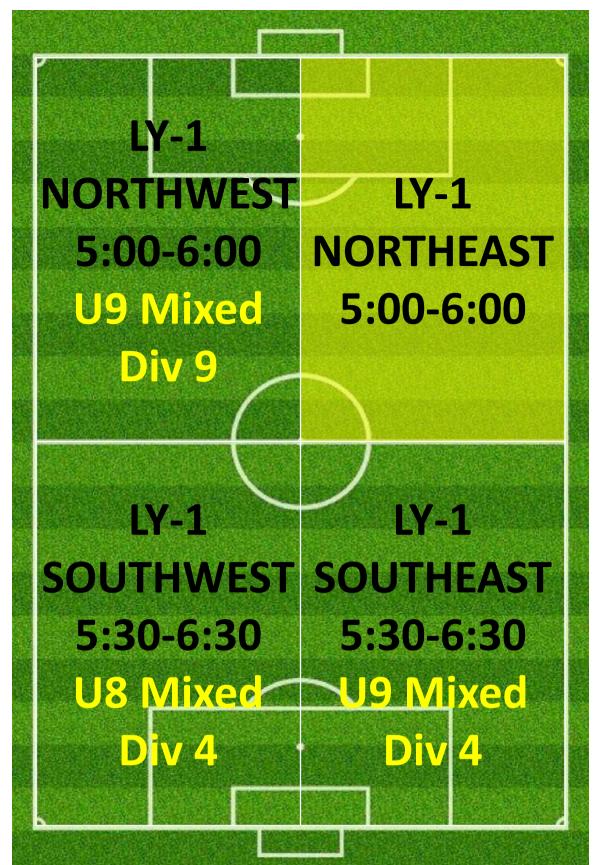

## CAMPBELL PARK & LYSAGHT PARK AJFC TRAINING SCHEDULE ALLOCATIONS TUESDAYS SUMMARY

| TEAM NAME                           | Team Code      | Day     | Start Time | End Time | Pitch         | Pitch Reference       |
|-------------------------------------|----------------|---------|------------|----------|---------------|-----------------------|
| Abbotsford Juniors 06 01 Bandicoots | AJS0601        | TUESDAY | 5:30PM     | 6:30PM   | LYSAGHT PARK  | LY-1 WESTMID          |
| Abbotsford Juniors 06 02 Bilbies    | AJS0602        | TUESDAY | 5:00PM     | 6:00PM   | CAMPBELL PARK | <b>CP-2 NORTHEAST</b> |
| Abbotsford Juniors 06 05 Possums    | AJS0605        | TUESDAY | 4:30PM     | 5:30PM   | CAMPBELL PARK | CP-2 SOUTHEAST        |
| Abbotsford Juniors 07 01 Crocs      | AJS0701        | TUESDAY | 5:30PM     | 6.30PM   | CAMPBELL PARK | <b>CP-2 SOUTHMID</b>  |
| Abbotsford Juniors 07 03 Goannas    | AJS0703        | TUESDAY | 4:30PM     | 5:30PM   | CAMPBELL PARK | <b>CP-3 NORTHEAST</b> |
| Abbotsford Juniors 07 06 Taipans    | AJS0706        | TUESDAY | 5:00PM     | 6:00PM   | CAMPBELL PARK | <b>CP-2 NORTHWEST</b> |
| Abbotsford Juniors 08 01            | AJS0801        | TUESDAY | 5:30PM     | 6:30PM   | CAMPBELL PARK | <b>CP-1 SOUTHWEST</b> |
| Abbotsford Juniors 08 09            | AJS0809        | TUESDAY | 5:30PM     | 6:30PM   | CAMPBELL PARK | <b>CP-2 SOUTHEAST</b> |
| Abbotsford Juniors 08GIRLS 03 B     | AJS08GIRLS03FB | TUESDAY | 5:30PM     | 6.30PM   | CAMPBELL PARK | <b>CP-2 SOUTHWEST</b> |
| Abbotsford Juniors 09 01            | AJS0901        | TUESDAY | 5:30PM     | 6:30PM   | CAMPBELL PARK | <b>CP-3 NORTHEAST</b> |
| Abbotsford Juniors 09 06            | AJS0906        | TUESDAY | 5:30PM     | 6:30PM   | LYSAGHT PARK  | LY-1 NORTHWEST        |
| Abbotsford Juniors 09GIRLS 01       | AJS09GIRLS01F  | TUESDAY | 6:30PM     | 7:30PM   | CAMPBELL PARK | <b>CP-2 SOUTHWEST</b> |
| Abbotsford Juniors 10 03            | AJS1003        | TUESDAY | 5:30PM     | 6:30PM   | LYSAGHT PARK  | LY-1 SOUTHWEST        |
| Abbotsford Juniors 10 05            | AJS1005        | TUESDAY | 6:00PM     | 7:00PM   | LYSAGHT PARK  | LY-1 SOUTHEAST        |
| Abbotsford Juniors 10GIRLS 02 A     | AJS10GIRLS02FA | TUESDAY | 6:00PM     | 7:00PM   | CAMPBELL PARK | <b>CP-2 NORTHWEST</b> |
| Abbotsford Juniors 11 03 A          | AJS1103A       | TUESDAY | 5:00PM     | 6:00PM   | CAMPBELL PARK | <b>CP-3 SOUTHWEST</b> |
| Abbotsford Juniors 11GIRLS 04       | AJS11GIRLS04F  | TUESDAY | 5:00PM     | 6:00PM   | CAMPBELL PARK | <b>CP-3 NORTHWEST</b> |
| Abbotsford Juniors 12 01            | AJS1201        | TUESDAY | 5:30PM     | 6:30PM   | CAMPBELL PARK | <b>CP-3 SOUTHEAST</b> |
| Abbotsford Juniors 12 05            | AJS1205        | TUESDAY | 6:00PM     | 7:00PM   | LYSAGHT PARK  | LY-1 NORTHEAST        |
| Abbotsford Juniors 12GIRLS 01       | AJS12GIRLS01F  | TUESDAY | 6:00PM     | 7:00PM   | CAMPBELL PARK | <b>CP-2 NORTHEAST</b> |
| Abbotsford Juniors 13 03            | AJS1303        | TUESDAY | 6:00PM     | 7.00PM   | CAMPBELL PARK | <b>CP-3 NORTHWEST</b> |
| Abbotsford Juniors 14 03 A          | AJS1403MA      | TUESDAY | 6:00PM     | 7:00PM   | CAMPBELL PARK | <b>CP-3 SOUTHWEST</b> |
| Abbotsford Juniors 14GIRLS 01       | AJS14GIRLS01F  | TUESDAY | 6:30PM     | 7:30PM   | CAMPBELL PARK | <b>CP-3 SOUTHEAST</b> |
| Abbotsford Juniors 14GIRLS 02 B     | AJS14GIRLS02FB | TUESDAY | 6:30PM     | 7:30PM   | CAMPBELL PARK | <b>CP-2 SOUTHEAST</b> |
| Abbotsford Juniors 16 02            | AJS1602M       | TUESDAY | 7:00PM     | 8:00PM   | CAMPBELL PARK | <b>CP-2 NORTHEAST</b> |
| Abbotsford Juniors 16GIRLS 01       | AJS16GIRLS01F  | TUESDAY | 7:30PM     | 8.30PM   | CAMPBELL PARK | <b>CP-3 SOUTHEAST</b> |
| Abbotsford Juniors 18 01            | AJS1801M       | TUESDAY | 7:30PM     | 8:30PM   | LYSAGHT PARK  | LY-1 SOUTHWEST        |
| Abbotsford Juniors 18 04            | AJS1804M       | TUESDAY | 7:30PM     | 8:30PM   | LYSAGHT PARK  | LY-1 NORTHWEST        |
| Abbotsford Juniors 18 03            | AJS1803M       | TUESDAY | 7:30PM     | 8:30PM   | CAMPBELL PARK | <b>CP-3 SOUTHWEST</b> |
| Abbotsford Juniors 35 01            | AJS3501M       | TUESDAY | 8.00PM     | 9.00PM   | CAMPBELL PARK | <b>CP-2 NORTHWEST</b> |
| Abbotsford Juniors AA 09            | AJSAA09M       | TUESDAY | 8:30PM     | 9.30PM   | CAMPBELL PARK | <b>CP-3 SOUTHEAST</b> |
| Abbotsford Juniors AA 11            | AJSAA11M       | TUESDAY | 8:00PM     | 9.00PM   | CAMPBELL PARK | <b>CP-2 NORTHWEST</b> |
| Abbotsford Juniors AA 17            | AJSAA17M       | TUESDAY | 7:30PM     | 8:30PM   | CAMPBELL PARK | <b>CP-2 SOUTHWEST</b> |
| GOALKEEPER TRAINING                 | RESERVED       | TUESDAY | 4:30PM     | 7:00PM   | CAMPBELL PARK | <b>CP-1 NORTHWEST</b> |
| OPEN SKILLS TRAINING                | RESERVED       | TUESDAY | 4:30PM     | 7:00PM   | CAMPBELL PARK | CP-1 EAST             |
| Tuesday Catch-up Game               | RESERVED       | TUESDAY | 7:15PM     | 9:15PM   | CAMPBELL PARK | FIELD 1               |