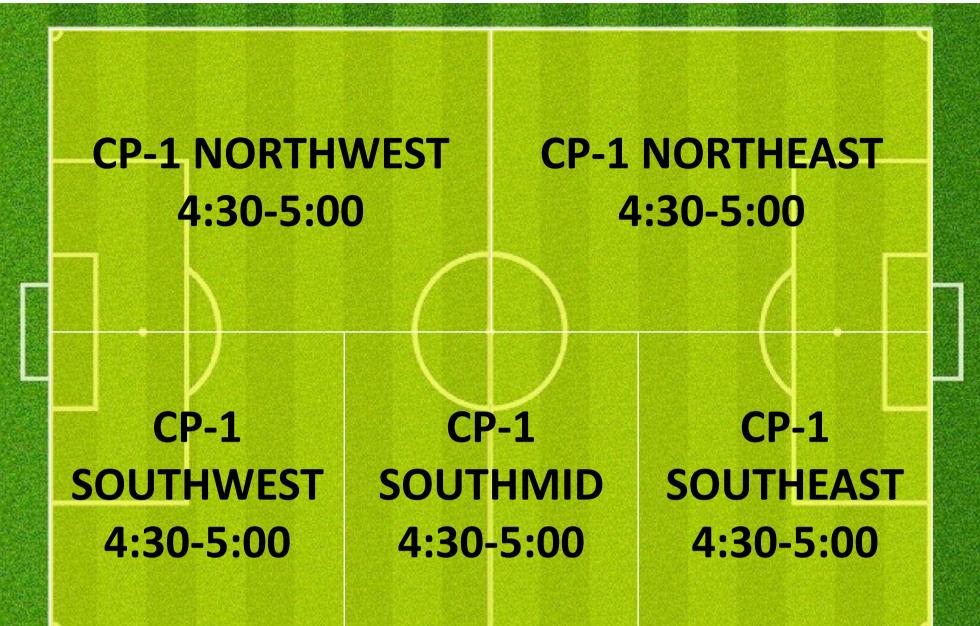

## CAMPBELL PARK & LYSAGHT PARK; AJFC TRAINING SCHEDULE ALLOCATIONS WEDNESDAYS SUMMARY

| TEAM NAME                          | Team Code      | Day       | 🛪 Start Time | - End Time | Pitch         | 🔽 Pitch Reference 💽   |
|------------------------------------|----------------|-----------|--------------|------------|---------------|-----------------------|
| Abbotsford Juniors 06 04 Kangaroos | AJS0604        | WEDNESDAY | 5:00PM       | 6:00PM     | CAMPBELL PARK | CP-2 SOUTHMID         |
| Abbotsford Juniors 06 06 Quokkas   | AJS0606        | WEDNESDAY | 4:30PM       | 5:30PM     | CAMPBELL PARK | CP-1 SOUTHEAST        |
| Abbotsford Juniors 07 07 Gliders   | AJS0707        | WEDNESDAY | 5:00PM       | 6:00PM     | CAMPBELL PARK | <b>CP-2 SOUTHEAST</b> |
| Abbotsford Juniors 08 02           | AJS0802        | WEDNESDAY | 5:30PM       | 6:30PM     | CAMPBELL PARK | CP-3 SOUTHEAST        |
| Abbotsford Juniors 08 06           | AJS0806        | WEDNESDAY | 5:00PM       | 6:00PM     | CAMPBELL PARK | <b>CP-2 SOUTHWEST</b> |
| Abbotsford Juniors 08GIRLS 01      | AJS08GIRLS01F  | WEDNESDAY | 5:00PM       | 6:00PM     | CAMPBELL PARK | <b>CP-2 NORTHEAST</b> |
| Abbotsford Juniors 09 04           | AJS0904        | WEDNESDAY | 5:00PM       | 6:00PM     | LYSAGHT PARK  | LY-1 SOUTHEAST        |
| Abbotsford Juniors 09 07           | AJS0907        | WEDNESDAY | 6:00PM       | 7:00PM     | LYSAGHT PARK  | LY-1 SOUTHWEST        |
| Abbotsford Juniors 09 10           | AJS0910        | WEDNESDAY | 5:30PM       | 6:30PM     | CAMPBELL PARK | <b>CP-3 NORTHWEST</b> |
| Abbotsford Juniors 09GIRLS 02      | AJS09GIRLS02F  | WEDNESDAY | 5:30PM       | 6:30PM     | CAMPBELL PARK | <b>CP-1 SOUTHEAST</b> |
| Abbotsford Juniors 10 01           | AJS1001        | WEDNESDAY | 6:00PM       | 7:00PM     | CAMPBELL PARK | CP-2 SOUTHEAST        |
| Abbotsford Juniors 10 08           | AJS1008        | WEDNESDAY | 5:00PM       | 6:00PM     | LYSAGHT PARK  | LY-1 SOUTHWEST        |
| Abbotsford Juniors 11 05           | AJS1105        | WEDNESDAY | 6:00PM       | 7:00PM     | CAMPBELL PARK | <b>CP-2 SOUTHWEST</b> |
| Abbotsford Juniors 11GIRLS 03      | AJS11GIRLS03F  | WEDNESDAY | 5:00PM       | 6:00PM     | CAMPBELL PARK | <b>CP-2 NORTHWEST</b> |
| Abbotsford Juniors 12GIRLS 02      | AJS12GIRLS02F  | WEDNESDAY | 5:30PM       | 6.30PM     | CAMPBELL PARK | <b>CP-1 NORTHWEST</b> |
| Abbotsford Juniors 13GIRLS 01 B    | AJS13GIRLS01FB | WEDNESDAY | 6:00PM       | 7:00PM     | CAMPBELL PARK | <b>CP-2 NORTHEAST</b> |
| Abbotsford Juniors 13GIRLS 01 A    | AJS13GIRLS01FA | WEDNESDAY | 6:30PM       | 7:30PM     | CAMPBELL PARK | <b>CP-1 NORTHEAST</b> |
| Abbotsford Juniors 14 01           | AJS1401M       | WEDNESDAY | 6:30PM       | 7:30PM     | CAMPBELL PARK | <b>CP-1 SOUTHEAST</b> |
| Abbotsford Juniors 15 01           | AJS1501M       | WEDNESDAY | 6:30PM       | 7:30PM     | CAMPBELL PARK | <b>CP-3 SOUTHWEST</b> |
| Abbotsford Juniors 15GIRLS 03 A    | AJS15GIRLS03FA | WEDNESDAY | 6:00PM       | 7:00PM     | CAMPBELL PARK | <b>CP-2 NORTHWEST</b> |
| Abbotsford Juniors 16 03           | AJS1603M       | WEDNESDAY | 6:30PM       | 7:30PM     | CAMPBELL PARK | <b>CP-1 SOUTHWEST</b> |
| Abbotsford Juniors 19GIRLS 02 B    | AJS19GIRLS02FB | WEDNESDAY | 7:30PM       | 8:30PM     | LYSAGHT PARK  | LY-1 NORTHWEST        |
| Abbotsford Juniors 19GIRLS 02 A    | AJS19GIRLS02FA | WEDNESDAY | 6:30PM       | 7:30PM     | CAMPBELL PARK | <b>CP-3 SOUTHEAST</b> |
| Abbotsford Juniors 21 01           | AJS2101M       | WEDNESDAY | 7:30PM       | 8:30PM     | LYSAGHT PARK  | LY-1 SOUTHEAST        |
| Abbotsford Juniors 35 04           | AJS3504M       | WEDNESDAY | 7:30PM       | 8.30PM     | CAMPBELL PARK | <b>CP-3 NORTHEAST</b> |
| Abbotsford Juniors 35 06           | AJS3506M       | WEDNESDAY | 7:30PM       | 8:30PM     | LYSAGHT PARK  | LY-1 SOUTHWEST        |
| Abbotsford Juniors 35WOMEN 01      | AJS35WOMEN01F  | WEDNESDAY | 7:30PM       | 8:30PM     | CAMPBELL PARK | <b>CP-1 NORTHWEST</b> |
| Abbotsford Juniors 35WOMEN 03      | AJS35WOMEN03F  | WEDNESDAY | 7:30PM       | 8.30PM     | LYSAGHT PARK  | LY-1 NORTHEAST        |
| Abbotsford Juniors 45 03           | AJS4503M       | WEDNESDAY | 7:30PM       | 8.30PM     | CAMPBELL PARK | CP-1 SOUTHEAST        |
| Abbotsford Juniors 45 06 A         | AJS4506MA      | WEDNESDAY | 7:30PM       | 8.30PM     | CAMPBELL PARK | <b>CP-1 NORTHEAST</b> |
| Abbotsford Juniors AA 03           | AJSAA03M       | WEDNESDAY | 8:00PM       | 9:00PM     | CAMPBELL PARK | <b>CP-3 SOUTHEAST</b> |
| Abbotsford Juniors AA 07           | AJSAA07M       | WEDNESDAY | 7:30PM       | 8.30PM     | CAMPBELL PARK | <b>CP-1 SOUTHWEST</b> |
| Abbotsford Juniors AA-Sunday 01    | AJSAAS01M      | WEDNESDAY | 7:30PM       | 8:30PM     | CAMPBELL PARK | <b>CP-3 NORTHWEST</b> |
| Abbotsford Juniors AA-Sunday 02    | AJSAAS02M      | WEDNESDAY | 7:30PM       | 8.30PM     | CAMPBELL PARK | <b>CP-3 SOUTHWEST</b> |
| AJFC EVENTS RESERVED               | RESERVED       | WEDNESDAY | 4:30PM       | 7:30PM     | LYSAGHT PARK  | LY-1 NORTHWEST        |
| Wednesday Catch-up Game            | RESERVED       | WEDNESDAY | 7:15PM       | 9:15PM     | CAMPBELL PARK | FIELD 2               |